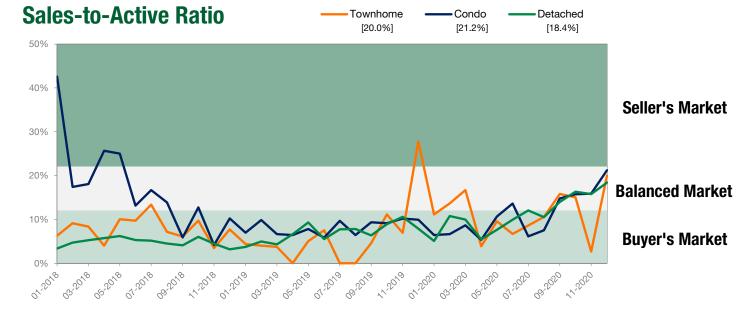

#### **December 2020**

| Detached Properties      |             | December    |                    |             | November    |                    |  |  |
|--------------------------|-------------|-------------|--------------------|-------------|-------------|--------------------|--|--|
| Activity Snapshot        | 2020        | 2019        | One-Year<br>Change | 2020        | 2019        | One-Year<br>Change |  |  |
| Total Active Listings    | 288         | 356         | - 19.1%            | 394         | 492         | - 19.9%            |  |  |
| Sales                    | 53          | 28          | + 89.3%            | 62          | 52          | + 19.2%            |  |  |
| Days on Market Average   | 62          | 65          | - 4.6%             | 61          | 72          | - 15.3%            |  |  |
| MLS® HPI Benchmark Price | \$2,793,400 | \$2,593,200 | + 7.7%             | \$2,741,500 | \$2,544,400 | + 7.7%             |  |  |