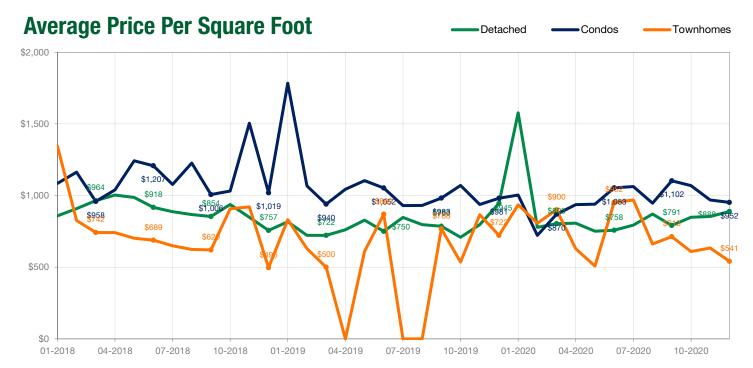

|                    |
| Westhill             | 0     | 0                  | \$0                |                    |
| Westmount WV         | 0     | 0                  | \$0                |                    |
| Whitby Estates       | 0     | 5                  | \$0                |                    |
| Whytecliff           | 0     | 0                  | \$0                |                    |
| TOTAL*               | 5     | 25                 | \$0                |                    |

\* This represents the total of the West Vancouver area, not the sum of the areas above.

Sales — Active Listings — MLS® HPI Benchmark Price

**Townhomes - West Vancouver** 





#### **December 2020**



Note: \$0 means that there is no sales activity, not \$0 as an MLS® HPI Benchmark Price.



Note: \$0 means that there is no sales activity, not \$0 as an Average Price Per Square Foot.