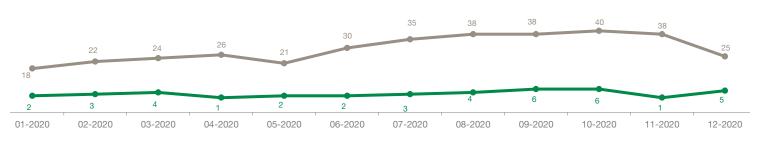

| Townhomes                |      | December |                    |      | November |                    |  |
|--------------------------|------|----------|--------------------|------|----------|--------------------|--|
| Activity Snapshot        | 2020 | 2019     | One-Year<br>Change | 2020 | 2019     | One-Year<br>Change |  |
| Total Active Listings    | 25   | 18       | + 38.9%            | 38   | 29       | + 31.0%            |  |
| Sales                    | 5    | 5        | 0.0%               | 1    | 2        | - 50.0%            |  |
| Days on Market Average   | 44   | 167      | - 73.7%            | 32   | 7        | + 357.1%           |  |
| MLS® HPI Benchmark Price | \$0  | \$0      |                    | \$0  | \$0      |                    |  |