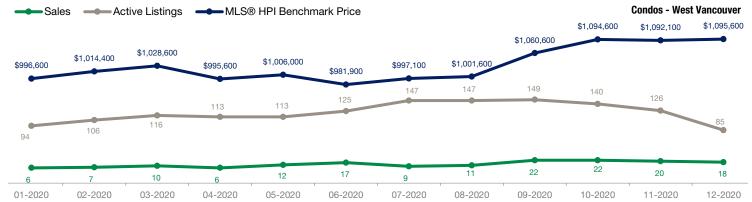

| Condos                   |             | December    |                    |             | November    |                    |  |
|--------------------------|-------------|-------------|--------------------|-------------|-------------|--------------------|--|
| Activity Snapshot        | 2020        | 2019        | One-Year<br>Change | 2020        | 2019        | One-Year<br>Change |  |
| Total Active Listings    | 85          | 91          | - 6.6%             | 126         | 118         | + 6.8%             |  |
| Sales                    | 18          | 9           | + 100.0%           | 20          | 12          | + 66.7%            |  |
| Days on Market Average   | 81          | 67          | + 20.9%            | 41          | 102         | - 59.8%            |  |
| MLS® HPI Benchmark Price | \$1,095,600 | \$1,010,900 | + 8.4%             | \$1,092,100 | \$1,022,700 | + 6.8%             |  |