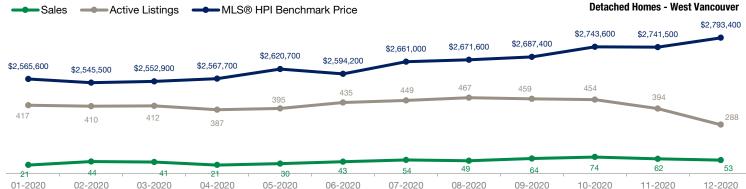

#### **December 2020**

| Detached Properties      |             | December    |                    |             | November    |                    |  |  |
|--------------------------|-------------|-------------|--------------------|-------------|-------------|--------------------|--|--|
| Activity Snapshot        | 2020        | 2019        | One-Year<br>Change | 2020        | 2019        | One-Year<br>Change |  |  |
| Total Active Listings    | 288         | 356         | - 19.1%            | 394         | 492         | - 19.9%            |  |  |
| Sales                    | 53          | 28          | + 89.3%            | 62          | 52          | + 19.2%            |  |  |
| Days on Market Average   | 62          | 65          | - 4.6%             | 61          | 72          | - 15.3%            |  |  |
| MLS® HPI Benchmark Price | \$2,793,400 | \$2,593,200 | + 7.7%             | \$2,741,500 | \$2,544,400 | + 7.7%             |  |  |

# **Detached Properties Report – December 2020**

| Price Range                 | Sales | Active<br>Listings | Avg Days<br>on Market |
|-----------------------------|-------|--------------------|-----------------------|
| \$99,999 and Below          | 0     | 0                  | 0                     |
| \$100,000 to \$199,999      | 1     | 0                  | 19                    |
| \$200,000 to \$399,999      | 0     | 1                  | 0                     |
| \$400,000 to \$899,999      | 0     | 0                  | 0                     |
| \$900,000 to \$1,499,999    | 2     | 3                  | 10                    |
| \$1,500,000 to \$1,999,999  | 4     | 13                 | 72                    |
| \$2,000,000 to \$2,999,999  | 22    | 60                 | 49                    |
| \$3,000,000 and \$3,999,999 | 13    | 58                 | 66                    |
| \$4,000,000 to \$4,999,999  | 5     | 44                 | 119                   |
| \$5,000,000 and Above       | 6     | 109                | 76                    |
| TOTAL                       | 53    | 288                | 62                    |