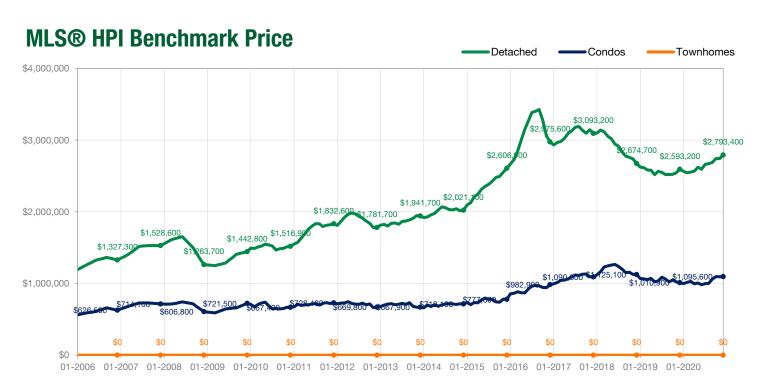

#### **December 2020**

| Detached Properties      |             | December    |                    |             | November    |                    |  |  |
|--------------------------|-------------|-------------|--------------------|-------------|-------------|--------------------|--|--|
| Activity Snapshot        | 2020        | 2019        | One-Year<br>Change | 2020        | 2019        | One-Year<br>Change |  |  |
| Total Active Listings    | 288         | 356         | - 19.1%            | 394         | 492         | - 19.9%            |  |  |
| Sales                    | 53          | 28          | + 89.3%            | 62          | 52          | + 19.2%            |  |  |
| Days on Market Average   | 62          | 65          | - 4.6%             | 61          | 72          | - 15.3%            |  |  |
| MLS® HPI Benchmark Price | \$2,793,400 | \$2,593,200 | + 7.7%             | \$2,741,500 | \$2,544,400 | + 7.7%             |  |  |

| Condos                   |             | December    |                    |             | November    |                    |  |
|--------------------------|-------------|-------------|--------------------|-------------|-------------|--------------------|--|
| Activity Snapshot        | 2020        | 2019        | One-Year<br>Change | 2020        | 2019        | One-Year<br>Change |  |
| Total Active Listings    | 85          | 91          | - 6.6%             | 126         | 118         | + 6.8%             |  |
| Sales                    | 18          | 9           | + 100.0%           | 20          | 12          | + 66.7%            |  |
| Days on Market Average   | 81          | 67          | + 20.9%            | 41          | 102         | - 59.8%            |  |
| MLS® HPI Benchmark Price | \$1,095,600 | \$1,010,900 | + 8.4%             | \$1,092,100 | \$1,022,700 | + 6.8%             |  |

| Townhomes                |      | December |                    |      | November |                    |  |
|--------------------------|------|----------|--------------------|------|----------|--------------------|--|
| Activity Snapshot        | 2020 | 2019     | One-Year<br>Change | 2020 | 2019     | One-Year<br>Change |  |
| Total Active Listings    | 25   | 18       | + 38.9%            | 38   | 29       | + 31.0%            |  |
| Sales                    | 5    | 5        | 0.0%               | 1    | 2        | - 50.0%            |  |
| Days on Market Average   | 44   | 167      | - 73.7%            | 32   | 7        | + 357.1%           |  |
| MLS® HPI Benchmark Price | \$0  | \$0      |                    | \$0  | \$0      |                    |  |