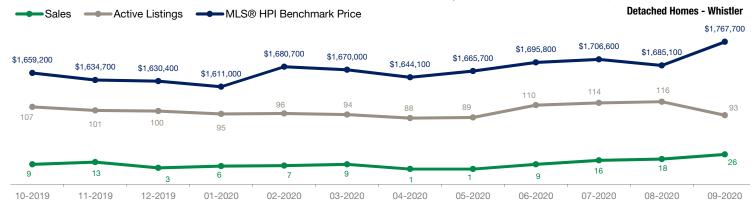

### September 2020

| Detached Properties      | September   |             |                    |             | August      |                    |
|--------------------------|-------------|-------------|--------------------|-------------|-------------|--------------------|
| Activity Snapshot        | 2020        | 2019        | One-Year<br>Change | 2020        | 2019        | One-Year<br>Change |
| Total Active Listings    | 93          | 110         | - 15.5%            | 116         | 102         | + 13.7%            |
| Sales                    | 26          | 9           | + 188.9%           | 18          | 10          | + 80.0%            |
| Days on Market Average   | 113         | 58          | + 94.8%            | 74          | 81          | - 8.6%             |
| MLS® HPI Benchmark Price | \$1,767,700 | \$1,644,800 | + 7.5%             | \$1,685,100 | \$1,640,500 | + 2.7%             |