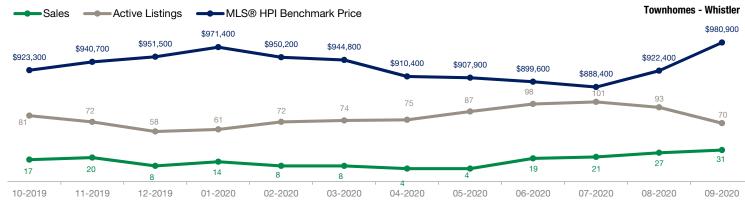

| Townhomes                | September |           |                    |           | August    |                    |
|--------------------------|-----------|-----------|--------------------|-----------|-----------|--------------------|
| Activity Snapshot        | 2020      | 2019      | One-Year<br>Change | 2020      | 2019      | One-Year<br>Change |
| Total Active Listings    | 70        | 90        | - 22.2%            | 93        | 80        | + 16.3%            |
| Sales                    | 31        | 11        | + 181.8%           | 27        | 11        | + 145.5%           |
| Days on Market Average   | 76        | 68        | + 11.8%            | 56        | 48        | + 16.7%            |
| MLS® HPI Benchmark Price | \$980,900 | \$948,100 | + 3.5%             | \$922,400 | \$937,800 | - 1.6%             |