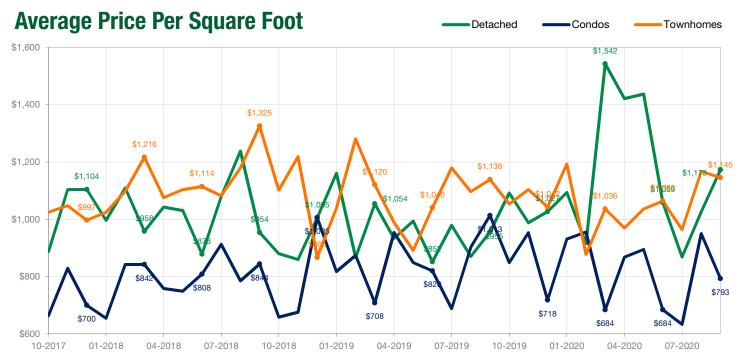

#### **MLS® HPI Benchmark Price**

Note: \$0 means that there is no sales activity, not \$0 as an MLS® HPI Benchmark Price.

Note: \$0 means that there is no sales activity, not \$0 as an Average Price Per Square Foot.