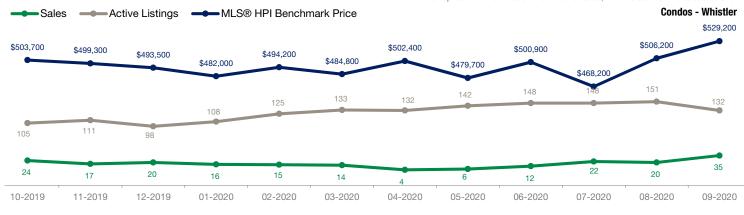

| Condos                   | September |           |                    |           | August    |                    |
|--------------------------|-----------|-----------|--------------------|-----------|-----------|--------------------|
| Activity Snapshot        | 2020      | 2019      | One-Year<br>Change | 2020      | 2019      | One-Year<br>Change |
| Total Active Listings    | 132       | 106       | + 24.5%            | 151       | 119       | + 26.9%            |
| Sales                    | 35        | 23        | + 52.2%            | 20        | 24        | - 16.7%            |
| Days on Market Average   | 93        | 50        | + 86.0%            | 50        | 74        | - 32.4%            |
| MLS® HPI Benchmark Price | \$529,200 | \$492,400 | + 7.5%             | \$506,200 | \$503,900 | + 0.5%             |