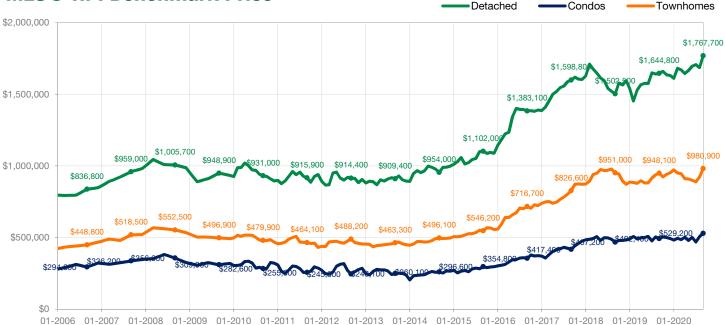

### September 2020

| Detached Properties      | September   |             |                    |             | August      |                    |
|--------------------------|-------------|-------------|--------------------|-------------|-------------|--------------------|
| Activity Snapshot        | 2020        | 2019        | One-Year<br>Change | 2020        | 2019        | One-Year<br>Change |
| Total Active Listings    | 93          | 110         | - 15.5%            | 116         | 102         | + 13.7%            |
| Sales                    | 26          | 9           | + 188.9%           | 18          | 10          | + 80.0%            |
| Days on Market Average   | 113         | 58          | + 94.8%            | 74          | 81          | - 8.6%             |
| MLS® HPI Benchmark Price | \$1,767,700 | \$1,644,800 | + 7.5%             | \$1,685,100 | \$1,640,500 | + 2.7%             |

| Condos                   | September |           |                    |           | August    |                    |
|--------------------------|-----------|-----------|--------------------|-----------|-----------|--------------------|
| Activity Snapshot        | 2020      | 2019      | One-Year<br>Change | 2020      | 2019      | One-Year<br>Change |
| Total Active Listings    | 132       | 106       | + 24.5%            | 151       | 119       | + 26.9%            |
| Sales                    | 35        | 23        | + 52.2%            | 20        | 24        | - 16.7%            |
| Days on Market Average   | 93        | 50        | + 86.0%            | 50        | 74        | - 32.4%            |
| MLS® HPI Benchmark Price | \$529,200 | \$492,400 | + 7.5%             | \$506,200 | \$503,900 | + 0.5%             |

| Townhomes                | September |           |                    |           | August    |                    |
|--------------------------|-----------|-----------|--------------------|-----------|-----------|--------------------|
| Activity Snapshot        | 2020      | 2019      | One-Year<br>Change | 2020      | 2019      | One-Year<br>Change |
| Total Active Listings    | 70        | 90        | - 22.2%            | 93        | 80        | + 16.3%            |
| Sales                    | 31        | 11        | + 181.8%           | 27        | 11        | + 145.5%           |
| Days on Market Average   | 76        | 68        | + 11.8%            | 56        | 48        | + 16.7%            |
| MLS® HPI Benchmark Price | \$980,900 | \$948,100 | + 3.5%             | \$922,400 | \$937,800 | - 1.6%             |