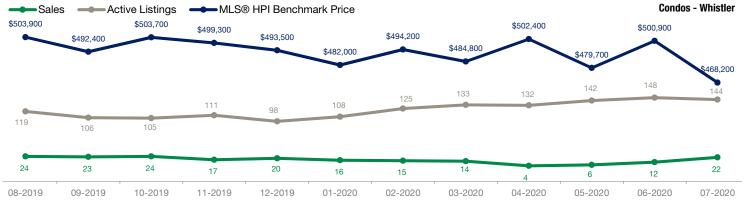

| Condos                   |           | July      |                    |           | June      |                    |  |
|--------------------------|-----------|-----------|--------------------|-----------|-----------|--------------------|--|
| Activity Snapshot        | 2020      | 2019      | One-Year<br>Change | 2020      | 2019      | One-Year<br>Change |  |
| Total Active Listings    | 144       | 115       | + 25.2%            | 148       | 117       | + 26.5%            |  |
| Sales                    | 22        | 13        | + 69.2%            | 12        | 13        | - 7.7%             |  |
| Days on Market Average   | 94        | 40        | + 135.0%           | 42        | 52        | - 19.2%            |  |
| MLS® HPI Benchmark Price | \$468,200 | \$475,800 | - 1.6%             | \$500,900 | \$507,000 | - 1.2%             |  |

| Neighbourhood          | Sales | Active<br>Listings | Benchmark<br>Price | One-Year<br>Change |
|------------------------|-------|--------------------|--------------------|--------------------|
| Alpine Meadows         | 0     | 0                  | \$0                |                    |
| Alta Vista             | 0     | 0                  | \$0                |                    |
| Bayshores              | 0     | 0                  | \$0                |                    |
| Benchlands             | 6     | 35                 | \$0                |                    |
| Black Tusk - Pinecrest | 0     | 0                  | \$0                |                    |
| Blueberry Hill         | 0     | 5                  | \$0                |                    |
| Brio                   | 0     | 0                  | \$0                |                    |
| Cheakamus Crossing     | 0     | 1                  | \$0                |                    |
| Emerald Estates        | 0     | 0                  | \$0                |                    |
| Function Junction      | 0     | 1                  | \$0                |                    |
| Green Lake Estates     | 0     | 2                  | \$0                |                    |
| Nesters                | 0     | 1                  | \$0                |                    |
| Nordic                 | 0     | 11                 | \$0                |                    |
| Rainbow                | 0     | 0                  | \$0                |                    |
| Spring Creek           | 0     | 0                  | \$0                |                    |
| Spruce Grove           | 0     | 0                  | \$0                |                    |
| WedgeWoods             | 0     | 0                  | \$0                |                    |
| Westside               | 0     | 0                  | \$0                |                    |
| Whistler Cay Estates   | 0     | 0                  | \$0                |                    |
| Whistler Cay Heights   | 0     | 0                  | \$0                |                    |
| Whistler Creek         | 11    | 38                 | \$0                |                    |
| Whistler Village       | 5     | 50                 | \$0                |                    |
| White Gold             | 0     | 0                  | \$0                |                    |
| TOTAL*                 | 22    | 144                | \$468,200          | - 1.6%             |