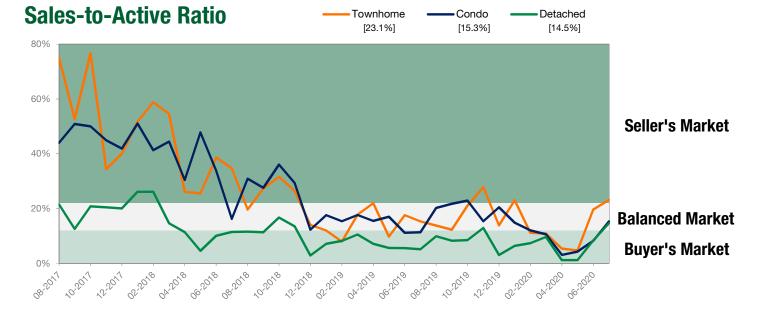

### **July 2020**

| Detached Properties      | July June   |             |                    |             |             |                    |
|--------------------------|-------------|-------------|--------------------|-------------|-------------|--------------------|
| Activity Snapshot        | 2020        | 2019        | One-Year<br>Change | 2020        | 2019        | One-Year<br>Change |
| Total Active Listings    | 110         | 98          | + 12.2%            | 108         | 91          | + 18.7%            |
| Sales                    | 16          | 5           | + 220.0%           | 9           | 5           | + 80.0%            |
| Days on Market Average   | 31          | 129         | - 76.0%            | 130         | 83          | + 56.6%            |
| MLS® HPI Benchmark Price | \$1,706,600 | \$1,649,100 | + 3.5%             | \$1,695,800 | \$1,575,100 | + 7.7%             |

| Condos                   |           | July      |                    |           | June      |                    |  |
|--------------------------|-----------|-----------|--------------------|-----------|-----------|--------------------|--|
| Activity Snapshot        | 2020      | 2019      | One-Year<br>Change | 2020      | 2019      | One-Year<br>Change |  |
| Total Active Listings    | 144       | 115       | + 25.2%            | 148       | 117       | + 26.5%            |  |
| Sales                    | 22        | 13        | + 69.2%            | 12        | 13        | - 7.7%             |  |
| Days on Market Average   | 94        | 40        | + 135.0%           | 42        | 52        | - 19.2%            |  |
| MLS® HPI Benchmark Price | \$468,200 | \$475,800 | - 1.6%             | \$500,900 | \$507,000 | - 1.2%             |  |

| Townhomes                | July      |           |                    | June      |           |                    |
|--------------------------|-----------|-----------|--------------------|-----------|-----------|--------------------|
| Activity Snapshot        | 2020      | 2019      | One-Year<br>Change | 2020      | 2019      | One-Year<br>Change |
| Total Active Listings    | 91        | 72        | + 26.4%            | 97        | 74        | + 31.1%            |
| Sales                    | 21        | 11        | + 90.9%            | 19        | 13        | + 46.2%            |
| Days on Market Average   | 61        | 65        | - 6.2%             | 91        | 55        | + 65.5%            |
| MLS® HPI Benchmark Price | \$888,400 | \$915,400 | - 2.9%             | \$899,600 | \$881,000 | + 2.1%             |