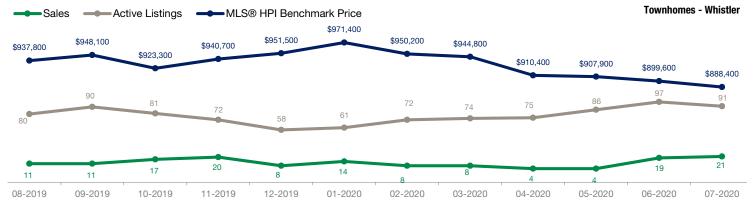

| Townhomes                | July      |           |                    | June      |           |                    |
|--------------------------|-----------|-----------|--------------------|-----------|-----------|--------------------|
| Activity Snapshot        | 2020      | 2019      | One-Year<br>Change | 2020      | 2019      | One-Year<br>Change |
| Total Active Listings    | 91        | 72        | + 26.4%            | 97        | 74        | + 31.1%            |
| Sales                    | 21        | 11        | + 90.9%            | 19        | 13        | + 46.2%            |
| Days on Market Average   | 61        | 65        | - 6.2%             | 91        | 55        | + 65.5%            |
| MLS® HPI Benchmark Price | \$888,400 | \$915,400 | - 2.9%             | \$899,600 | \$881,000 | + 2.1%             |

# **Townhomes Report – July 2020**

| Price Range                 | Sales | Active<br>Listings | Days on<br>Market |
|-----------------------------|-------|--------------------|-------------------|
| \$99,999 and Below          | 0     | 0                  | 0                 |
| \$100,000 to \$199,999      | 0     | 2                  | 0                 |
| \$200,000 to \$399,999      | 1     | 1                  | 5                 |
| \$400,000 to \$899,999      | 8     | 22                 | 49                |
| \$900,000 to \$1,499,999    | 9     | 32                 | 51                |
| \$1,500,000 to \$1,999,999  | 1     | 14                 | 5                 |
| \$2,000,000 to \$2,999,999  | 1     | 13                 | 6                 |
| \$3,000,000 and \$3,999,999 | 1     | 3                  | 412               |
| \$4,000,000 to \$4,999,999  | 0     | 2                  | 0                 |
| \$5,000,000 and Above       | 0     | 2                  | 0                 |
| TOTAL                       | 21    | 91                 | 61                |