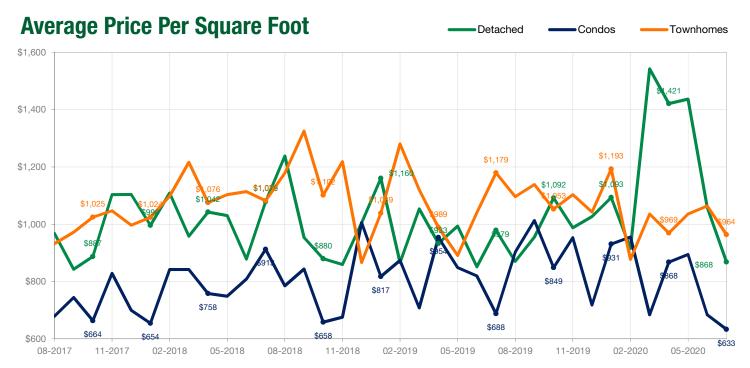

### **July 2020**

Note: \$0 means that there is no sales activity, not \$0 as an MLS® HPI Benchmark Price.

Note: \$0 means that there is no sales activity, not \$0 as an Average Price Per Square Foot.