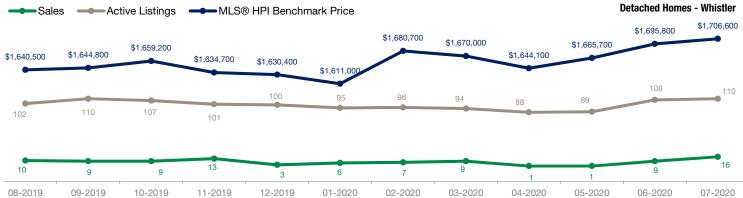

### **July 2020**

| Detached Properties      | July June   |             |                    |             |             |                    |
|--------------------------|-------------|-------------|--------------------|-------------|-------------|--------------------|
| Activity Snapshot        | 2020        | 2019        | One-Year<br>Change | 2020        | 2019        | One-Year<br>Change |
| Total Active Listings    | 110         | 98          | + 12.2%            | 108         | 91          | + 18.7%            |
| Sales                    | 16          | 5           | + 220.0%           | 9           | 5           | + 80.0%            |
| Days on Market Average   | 31          | 129         | - 76.0%            | 130         | 83          | + 56.6%            |
| MLS® HPI Benchmark Price | \$1,706,600 | \$1,649,100 | + 3.5%             | \$1,695,800 | \$1,575,100 | + 7.7%             |

| Neighbourhood          | Sales | Active<br>Listings | Benchmark<br>Price | One-Year<br>Change |
|------------------------|-------|--------------------|--------------------|--------------------|
| Alpine Meadows         | 3     | 25                 | \$0                |                    |
| Alta Vista             | 1     | 6                  | \$0                |                    |
| Bayshores              | 0     | 11                 | \$0                |                    |
| Benchlands             | 0     | 4                  | \$0                |                    |
| Black Tusk - Pinecrest | 0     | 0                  | \$0                |                    |
| Blueberry Hill         | 0     | 2                  | \$0                |                    |
| Brio                   | 0     | 6                  | \$0                |                    |
| Cheakamus Crossing     | 0     | 0                  | \$0                |                    |
| Emerald Estates        | 2     | 7                  | \$0                |                    |
| Function Junction      | 0     | 0                  | \$0                |                    |
| Green Lake Estates     | 1     | 4                  | \$0                |                    |
| Nesters                | 1     | 4                  | \$0                |                    |
| Nordic                 | 0     | 7                  | \$0                |                    |
| Rainbow                | 0     | 3                  | \$0                |                    |
| Spring Creek           | 0     | 3                  | \$0                |                    |
| Spruce Grove           | 0     | 1                  | \$0                |                    |
| WedgeWoods             | 0     | 4                  | \$0                |                    |
| Westside               | 0     | 6                  | \$0                |                    |
| Whistler Cay Estates   | 2     | 5                  | \$0                |                    |
| Whistler Cay Heights   | 3     | 1                  | \$0                |                    |
| Whistler Creek         | 0     | 2                  | \$0                |                    |
| Whistler Village       | 1     | 1                  | \$0                |                    |
| White Gold             | 0     | 7                  | \$0                |                    |
| TOTAL*                 | 16    | 110                | \$1,706,600        | + 3.5%             |