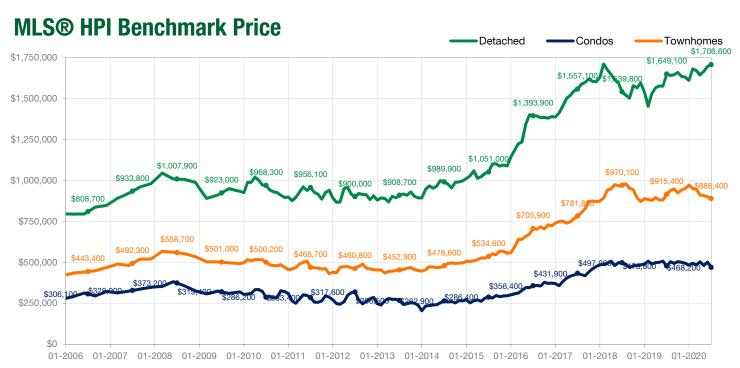

### **July 2020**

| Detached Properties      | July June   |             |                    |             |             |                    |
|--------------------------|-------------|-------------|--------------------|-------------|-------------|--------------------|
| Activity Snapshot        | 2020        | 2019        | One-Year<br>Change | 2020        | 2019        | One-Year<br>Change |
| Total Active Listings    | 110         | 98          | + 12.2%            | 108         | 91          | + 18.7%            |
| Sales                    | 16          | 5           | + 220.0%           | 9           | 5           | + 80.0%            |
| Days on Market Average   | 31          | 129         | - 76.0%            | 130         | 83          | + 56.6%            |
| MLS® HPI Benchmark Price | \$1,706,600 | \$1,649,100 | + 3.5%             | \$1,695,800 | \$1,575,100 | + 7.7%             |

| Condos                   |           | July      |                    |           | June      |                    |  |
|--------------------------|-----------|-----------|--------------------|-----------|-----------|--------------------|--|
| Activity Snapshot        | 2020      | 2019      | One-Year<br>Change | 2020      | 2019      | One-Year<br>Change |  |
| Total Active Listings    | 144       | 115       | + 25.2%            | 148       | 117       | + 26.5%            |  |
| Sales                    | 22        | 13        | + 69.2%            | 12        | 13        | - 7.7%             |  |
| Days on Market Average   | 94        | 40        | + 135.0%           | 42        | 52        | - 19.2%            |  |
| MLS® HPI Benchmark Price | \$468,200 | \$475,800 | - 1.6%             | \$500,900 | \$507,000 | - 1.2%             |  |

| Townhomes                | July      |           |                    | June      |           |                    |
|--------------------------|-----------|-----------|--------------------|-----------|-----------|--------------------|
| Activity Snapshot        | 2020      | 2019      | One-Year<br>Change | 2020      | 2019      | One-Year<br>Change |
| Total Active Listings    | 91        | 72        | + 26.4%            | 97        | 74        | + 31.1%            |
| Sales                    | 21        | 11        | + 90.9%            | 19        | 13        | + 46.2%            |
| Days on Market Average   | 61        | 65        | - 6.2%             | 91        | 55        | + 65.5%            |
| MLS® HPI Benchmark Price | \$888,400 | \$915,400 | - 2.9%             | \$899,600 | \$881,000 | + 2.1%             |