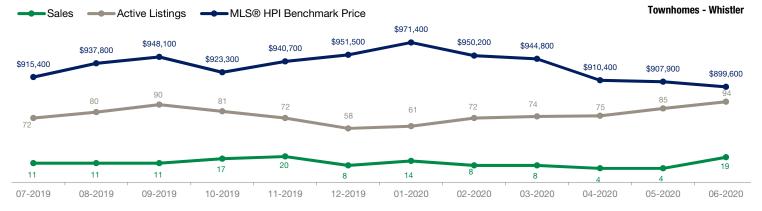

| Townhomes                |           | June      |                    |           | May       |                    |  |
|--------------------------|-----------|-----------|--------------------|-----------|-----------|--------------------|--|
| Activity Snapshot        | 2020      | 2019      | One-Year<br>Change | 2020      | 2019      | One-Year<br>Change |  |
| Total Active Listings    | 94        | 74        | + 27.0%            | 85        | 72        | + 18.1%            |  |
| Sales                    | 19        | 13        | + 46.2%            | 4         | 7         | - 42.9%            |  |
| Days on Market Average   | 91        | 55        | + 65.5%            | 132       | 19        | + 594.7%           |  |
| MLS® HPI Benchmark Price | \$899,600 | \$881,000 | + 2.1%             | \$907,900 | \$880,500 | + 3.1%             |  |

## **Townhomes Report – June 2020**

| Price Range                 | Sales | Active<br>Listings | Days on<br>Market |
|-----------------------------|-------|--------------------|-------------------|
| \$99,999 and Below          | 0     | 0                  | 0                 |
| \$100,000 to \$199,999      | 0     | 2                  | 0                 |
| \$200,000 to \$399,999      | 0     | 1                  | 0                 |
| \$400,000 to \$899,999      | 7     | 28                 | 131               |
| \$900,000 to \$1,499,999    | 7     | 32                 | 66                |
| \$1,500,000 to \$1,999,999  | 4     | 12                 | 25                |
| \$2,000,000 to \$2,999,999  | 1     | 13                 | 250               |
| \$3,000,000 and \$3,999,999 | 0     | 4                  | 0                 |
| \$4,000,000 to \$4,999,999  | 0     | 2                  | 0                 |
| \$5,000,000 and Above       | 0     | 0                  | 0                 |
| TOTAL                       | 19    | 94                 | 91                |

| Neighbourhood          | Sales | Active<br>Listings | Benchmark<br>Price | One-Year<br>Change |
|------------------------|-------|--------------------|--------------------|--------------------|
| Alpine Meadows         | 0     | 4                  | \$0                |                    |
| Alta Vista             | 1     | 4                  | \$0                |                    |
| Bayshores              | 1     | 3                  | \$0                |                    |
| Benchlands             | 3     | 12                 | \$0                |                    |
| Black Tusk - Pinecrest | 0     | 0                  | \$0                |                    |
| Blueberry Hill         | 0     | 4                  | \$0                |                    |
| Brio                   | 0     | 1                  | \$0                |                    |
| Cheakamus Crossing     | 0     | 0                  | \$0                |                    |
| Emerald Estates        | 0     | 0                  | \$0                |                    |
| Function Junction      | 0     | 0                  | \$0                |                    |
| Green Lake Estates     | 0     | 4                  | \$0                |                    |
| Nesters                | 0     | 0                  | \$0                |                    |
| Nordic                 | 2     | 12                 | \$0                |                    |
| Rainbow                | 0     | 1                  | \$0                |                    |
| Spring Creek           | 0     | 1                  | \$0                |                    |
| Spruce Grove           | 0     | 0                  | \$0                |                    |
| WedgeWoods             | 0     | 0                  | \$0                |                    |
| Westside               | 0     | 0                  | \$0                |                    |
| Whistler Cay Estates   | 1     | 0                  | \$0                |                    |
| Whistler Cay Heights   | 1     | 5                  | \$0                |                    |
| Whistler Creek         | 3     | 7                  | \$0                |                    |
| Whistler Village       | 7     | 34                 | \$0                |                    |
| White Gold             | 0     | 2                  | \$0                |                    |
| TOTAL*                 | 19    | 94                 | \$899,600          | + 2.1%             |