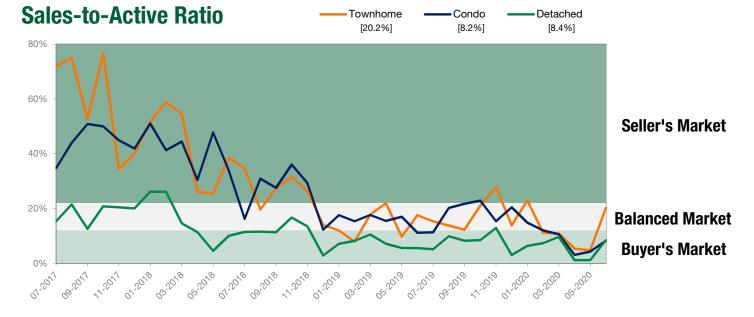

|           | May       |                    |  |
|--------------------------|-----------|-----------|--------------------|-----------|-----------|--------------------|--|
| Activity Snapshot        | 2020      | 2019      | One-Year<br>Change | 2020      | 2019      | One-Year<br>Change |  |
| Total Active Listings    | 94        | 74        | + 27.0%            | 85        | 72        | + 18.1%            |  |
| Sales                    | 19        | 13        | + 46.2%            | 4         | 7         | - 42.9%            |  |
| Days on Market Average   | 91        | 55        | + 65.5%            | 132       | 19        | + 594.7%           |  |
| MLS® HPI Benchmark Price | \$899,600 | \$881,000 | + 2.1%             | \$907,900 | \$880,500 | + 3.1%             |  |



A Research Tool Provided by the Real Estate Board of Greater Vancouver



## Whistler

## **Detached Properties Report – June 2020**

| Price Range                 | Sales | Active<br>Listings | Avg Days<br>on Market |
|-----------------------------|-------|--------------------|-----------------------|
| \$99,999 and Below          | 0     | 0                  | 0                     |
| \$100,000 to \$199,999      | 0     | 0                  | 0                     |
| \$200,000 to \$399,999      | 0     | 0                  | 0                     |
| \$400,000 to \$899,999      | 0     | 0                  | 0                     |
| \$900,000 to \$1,499,999    | 2     | 4                  | 54                    |
| \$1,500,000 to \$1,999,999  | 1     | 22                 | 243