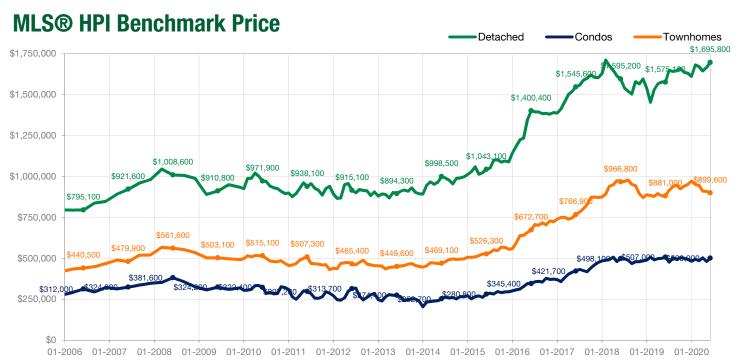

### **June 2020**

| Detached Properties      |             | June        |                    |             | May         |                    |  |
|--------------------------|-------------|-------------|--------------------|-------------|-------------|--------------------|--|
| Activity Snapshot        | 2020        | 2019        | One-Year<br>Change | 2020        | 2019        | One-Year<br>Change |  |
| Total Active Listings    | 107         | 91          | + 17.6%            | 89          | 90          | - 1.1%             |  |
| Sales                    | 9           | 5           | + 80.0%            | 1           | 5           | - 80.0%            |  |
| Days on Market Average   | 130         | 83          | + 56.6%            | 72          | 105         | - 31.4%            |  |
| MLS® HPI Benchmark Price | \$1,695,800 | \$1,575,100 | + 7.7%             | \$1,665,700 | \$1,576,500 | + 5.7%             |  |

| Condos                   |           | June      |                    |           | May       |                    |  |  |
|--------------------------|-----------|-----------|--------------------|-----------|-----------|--------------------|--|--|
| Activity Snapshot        | 2020      | 2019      | One-Year<br>Change | 2020      | 2019      | One-Year<br>Change |  |  |
| Total Active Listings    | 147       | 117       | + 25.6%            | 142       | 106       | + 34.0%            |  |  |
| Sales                    | 12        | 13        | - 7.7%             | 6         | 18        | - 66.7%            |  |  |
| Days on Market Average   | 42        | 52        | - 19.2%            | 77        | 65        | + 18.5%            |  |  |
| MLS® HPI Benchmark Price | \$500,900 | \$507,000 | - 1.2%             | \$479,700 | \$500,100 | - 4.1%             |  |  |

| Townhomes                |           | June      |                    |           | May       |                    |  |
|--------------------------|-----------|-----------|--------------------|-----------|-----------|--------------------|--|
| Activity Snapshot        | 2020      | 2019      | One-Year<br>Change | 2020      | 2019      | One-Year<br>Change |  |
| Total Active Listings    | 94        | 74        | + 27.0%            | 85        | 72        | + 18.1%            |  |
| Sales                    | 19        | 13        | + 46.2%            | 4         | 7         | - 42.9%            |  |
| Days on Market Average   | 91        | 55        | + 65.5%            | 132       | 19        | + 594.7%           |  |
| MLS® HPI Benchmark Price | \$899,600 | \$881,000 | + 2.1%             | \$907,900 | \$880,500 | + 3.1%             |  |