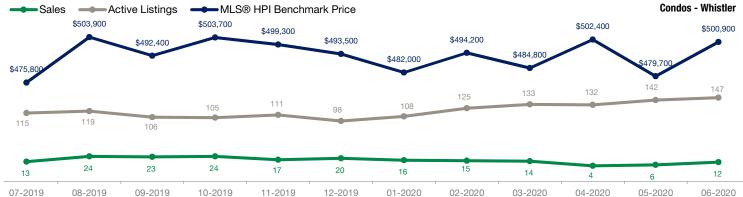

| Condos                   |           | June      |                    |           | May       |                    |  |  |
|--------------------------|-----------|-----------|--------------------|-----------|-----------|--------------------|--|--|
| Activity Snapshot        | 2020      | 2019      | One-Year<br>Change | 2020      | 2019      | One-Year<br>Change |  |  |
| Total Active Listings    | 147       | 117       | + 25.6%            | 142       | 106       | + 34.0%            |  |  |
| Sales                    | 12        | 13        | - 7.7%             | 6         | 18        | - 66.7%            |  |  |
| Days on Market Average   | 42        | 52        | - 19.2%            | 77        | 65        | + 18.5%            |  |  |
| MLS® HPI Benchmark Price | \$500,900 | \$507,000 | - 1.2%             | \$479,700 | \$500,100 | - 4.1%             |  |  |

\* This represents the total of the Whistler area, not the sum of the areas above.

A Research Tool Provided by the Real Estate Board of Greater Vancouver