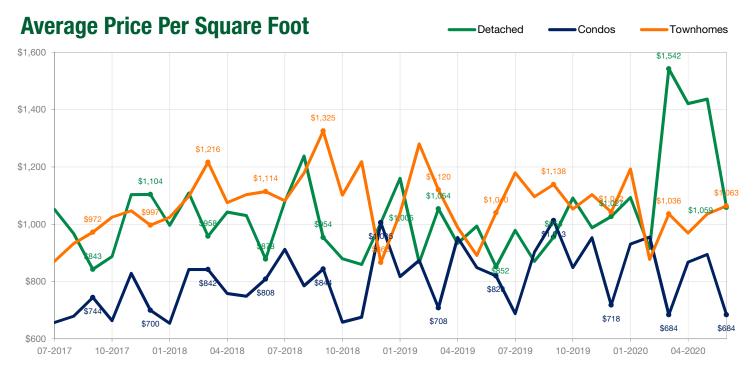

#### **June 2020**

Note: \$0 means that there is no sales activity, not \$0 as an MLS® HPI Benchmark Price.

Note: \$0 means that there is no sales activity, not \$0 as an Average Price Per Square Foot.