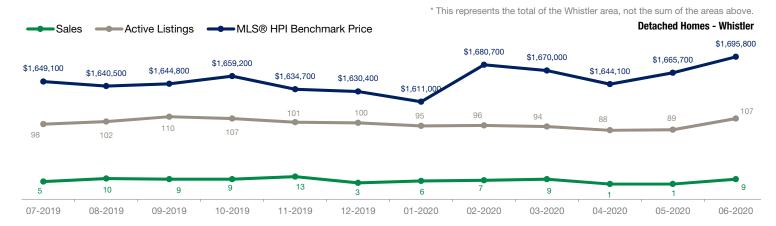

### **June 2020**

| Detached Properties      |             | June        |                    |             | May         |                    |  |
|--------------------------|-------------|-------------|--------------------|-------------|-------------|--------------------|--|
| Activity Snapshot        | 2020        | 2019        | One-Year<br>Change | 2020        | 2019        | One-Year<br>Change |  |
| Total Active Listings    | 107         | 91          | + 17.6%            | 89          | 90          | - 1.1%             |  |
| Sales                    | 9           | 5           | + 80.0%            | 1           | 5           | - 80.0%            |  |
| Days on Market Average   | 130         | 83          | + 56.6%            | 72          | 105         | - 31.4%            |  |
| MLS® HPI Benchmark Price | \$1,695,800 | \$1,575,100 | + 7.7%             | \$1,665,700 | \$1,576,500 | + 5.7%             |  |

\* This represents the total of the Whistler area, not the sum of the areas above.

A Research Tool Provided by the Real Estate Board of Greater Vancouver