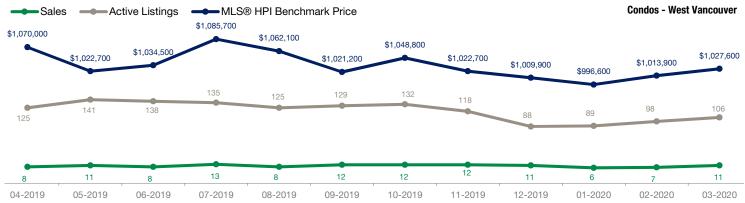

| Condos                   |             | March Febru |                    |             | February    | uary               |  |
|--------------------------|-------------|-------------|--------------------|-------------|-------------|--------------------|--|
| Activity Snapshot        | 2020        | 2019        | One-Year<br>Change | 2020        | 2019        | One-Year<br>Change |  |
| Total Active Listings    | 106         | 121         | - 12.4%            | 98          | 112         | - 12.5%            |  |
| Sales                    | 11          | 8           | + 37.5%            | 7           | 11          | - 36.4%            |  |
| Days on Market Average   | 30          | 47          | - 36.2%            | 37          | 50          | - 26.0%            |  |
| MLS® HPI Benchmark Price | \$1,027,600 | \$1,053,700 | - 2.5%             | \$1,013,900 | \$1,065,000 | - 4.8%             |  |