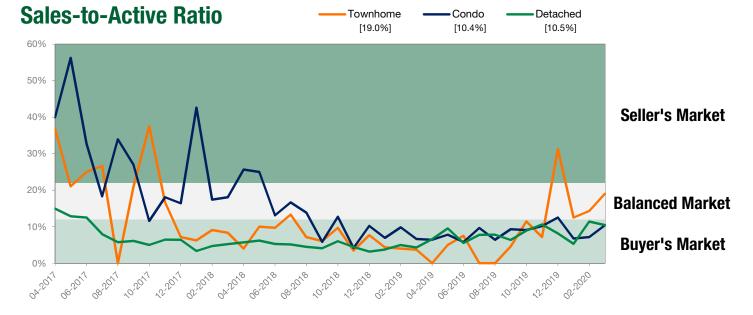

.5%             | \$1,013,900 | \$1,065,000 | - 4.8%             |  |

| Townhomes                | March |      |                    | February |      |                    |
|--------------------------|-------|------|--------------------|----------|------|--------------------|
| Activity Snapshot        | 2020  | 2019 | One-Year<br>Change | 2020     | 2019 | One-Year<br>Change |
| Total Active Listings    | 21    | 27   | - 22.2%            | 21       | 25   | - 16.0%            |
| Sales                    | 4     | 1    | + 300.0%           | 3        | 1    | + 200.0%           |
| Days on Market Average   | 80    | 59   | + 35.6%            | 42       | 24   | + 75.0%            |
| MLS® HPI Benchmark Price | \$0   | \$0  |                    | \$0      | \$0  |                    |





# **Detached Properties Report – March 2020**

| Price Range                 | Sales | Active<br>Listings | Avg Days<br>on Market |
|-----------------------------|-------|--------------------|-----------------------|
| \$99,999 and Below          | 0     | 0                  | 0                     |
| \$100,000 to \$199,999      | 0     | 0                  | 0                     |
| \$200,000 to \$399,999      | 1     | 0                  | 17                    |
| \$400,000 to \$899,999      | 0     | 1                  | 0                     |
| \$900,000 to \$1,499,999    | 4     | 11                 | 80                    |
| \$1,500,000 to \$1,999,999  | 6     | 29                 | 47                    |
| \$2,000,000 to \$2,999,999  | 18    | 91                 | 48