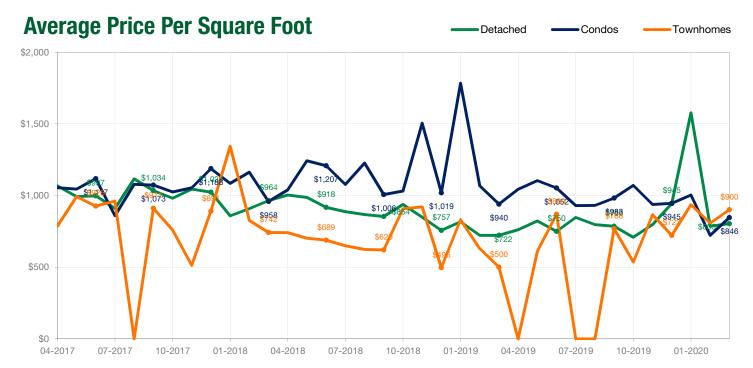

| TOTAL*               | 4     | 21                 | \$0                |                    |

\* This represents the total of the West Vancouver area, not the sum of the areas above.

Sales — Active Listings — MLS® HPI Benchmark Price

Townhomes - West Vancouver





#### **March 2020**



Note: \$0 means that there is no sales activity, not \$0 as an MLS® HPI Benchmark Price.



Note: \$0 means that there is no sales activity, not \$0 as an Average Price Per Square Foot.