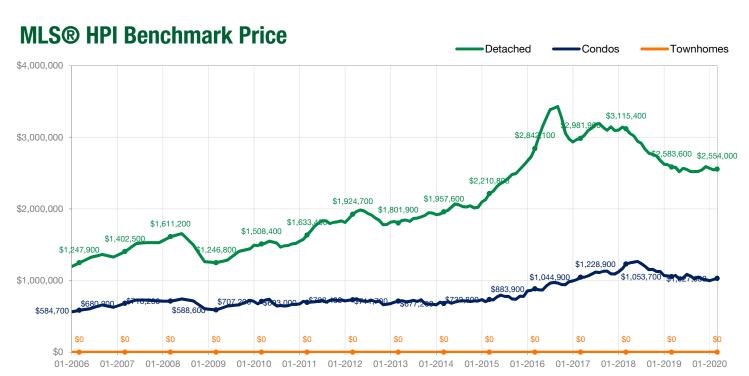

### **March 2020**

| Detached Properties      |             | March       |                    |             | February    |                    |  |
|--------------------------|-------------|-------------|--------------------|-------------|-------------|--------------------|--|
| Activity Snapshot        | 2020        | 2019        | One-Year<br>Change | 2020        | 2019        | One-Year<br>Change |  |
| Total Active Listings    | 392         | 512         | - 23.4%            | 395         | 505         | - 21.8%            |  |
| Sales                    | 41          | 22          | + 86.4%            | 45          | 25          | + 80.0%            |  |
| Days on Market Average   | 61          | 60          | + 1.7%             | 53          | 78          | - 32.1%            |  |
| MLS® HPI Benchmark Price | \$2,554,000 | \$2,583,600 | - 1.1%             | \$2,544,400 | \$2,616,500 | - 2.8%             |  |

| Condos                   |             | March Febru |                    |             | February    | uary               |  |
|--------------------------|-------------|-------------|--------------------|-------------|-------------|--------------------|--|
| Activity Snapshot        | 2020        | 2019        | One-Year<br>Change | 2020        | 2019        | One-Year<br>Change |  |
| Total Active Listings    | 106         | 121         | - 12.4%            | 98          | 112         | - 12.5%            |  |
| Sales                    | 11          | 8           | + 37.5%            | 7           | 11          | - 36.4%            |  |
| Days on Market Average   | 30          | 47          | - 36.2%            | 37          | 50          | - 26.0%            |  |
| MLS® HPI Benchmark Price | \$1,027,600 | \$1,053,700 | - 2.5%             | \$1,013,900 | \$1,065,000 | - 4.8%             |  |

| Townhomes                | March |      |                    | February |      |                    |
|--------------------------|-------|------|--------------------|----------|------|--------------------|
| Activity Snapshot        | 2020  | 2019 | One-Year<br>Change | 2020     | 2019 | One-Year<br>Change |
| Total Active Listings    | 21    | 27   | - 22.2%            | 21       | 25   | - 16.0%            |
| Sales                    | 4     | 1    | + 300.0%           | 3        | 1    | + 200.0%           |
| Days on Market Average   | 80    | 59   | + 35.6%            | 42       | 24   | + 75.0%            |
| MLS® HPI Benchmark Price | \$0   | \$0  |                    | \$0      | \$0  |                    |