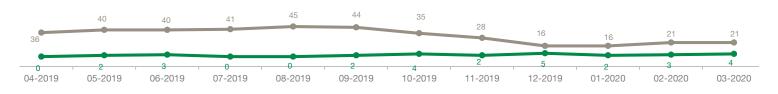

### **March 2020**

| Detached Properties      |             | March       |                    |             | February    |                    |  |
|--------------------------|-------------|-------------|--------------------|-------------|-------------|--------------------|--|
| Activity Snapshot        | 2020        | 2019        | One-Year<br>Change | 2020        | 2019        | One-Year<br>Change |  |
| Total Active Listings    | 392         | 512         | - 23.4%            | 395         | 505         | - 21.8%            |  |
| Sales                    | 41          | 22          | + 86.4%            | 45          | 25          | + 80.0%            |  |
| Days on Market Average   | 61          | 60          | + 1.7%             | 53          | 78          | - 32.1%            |  |
| MLS® HPI Benchmark Price | \$2,554,000 | \$2,583,600 | - 1.1%             | \$2,544,400 | \$2,616,500 | - 2.8%             |  |

| Condos                   |             | March Febru |                    |             | February    | uary               |  |
|--------------------------|-------------|-------------|--------------------|-------------|-------------|--------------------|--|
| Activity Snapshot        | 2020        | 2019        | One-Year<br>Change | 2020        | 2019        | One-Year<br>Change |  |
| Total Active Listings    | 106         | 121         | - 12.4%            | 98          | 112         | - 12.5%            |  |
| Sales                    | 11          | 8           | + 37.5%            | 7           | 11          | - 36.4%            |  |
| Days on Market Average   | 30          | 47          | - 36.2%            | 37          | 50          | - 26.0%            |  |
| MLS® HPI Benchmark Price | \$1,027,600 | \$1,053,700 | - 2.5%             | \$1,013,900 | \$1,065,000 | - 4.8%             |  |

| Townhomes                | March |      |                    | February |      |                    |
|--------------------------|-------|------|--------------------|----------|------|--------------------|
| Activity Snapshot        | 2020  | 2019 | One-Year<br>Change | 2020     | 2019 | One-Year<br>Change |
| Total Active Listings    | 21    | 27   | - 22.2%            | 21       | 25   | - 16.0%            |
| Sales                    | 4     | 1    | + 300.0%           | 3        | 1    | + 200.0%           |
| Days on Market Average   | 80    | 59   | + 35.6%            | 42       | 24   | + 75.0%            |
| MLS® HPI Benchmark Price | \$0   | \$0  |                    | \$0      | \$0  |                    |