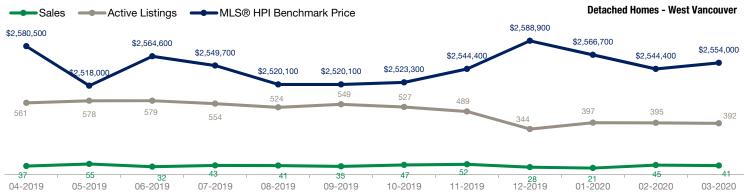

### **March 2020**

| Detached Properties      |             | March       |                    |             | February    |                    |  |
|--------------------------|-------------|-------------|--------------------|-------------|-------------|--------------------|--|
| Activity Snapshot        | 2020        | 2019        | One-Year<br>Change | 2020        | 2019        | One-Year<br>Change |  |
| Total Active Listings    | 392         | 512         | - 23.4%            | 395         | 505         | - 21.8%            |  |
| Sales                    | 41          | 22          | + 86.4%            | 45          | 25          | + 80.0%            |  |
| Days on Market Average   | 61          | 60          | + 1.7%             | 53          | 78          | - 32.1%            |  |
| MLS® HPI Benchmark Price | \$2,554,000 | \$2,583,600 | - 1.1%             | \$2,544,400 | \$2,616,500 | - 2.8%             |  |