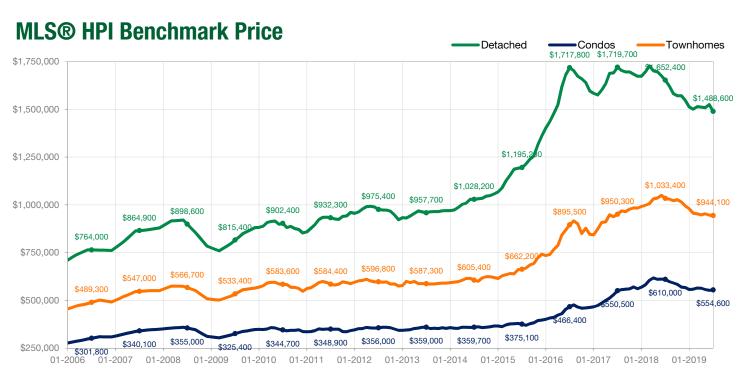

#### **July 2019**

| Detached Properties      |             | July        |                    |             | June        |                    |  |  |
|--------------------------|-------------|-------------|--------------------|-------------|-------------|--------------------|--|--|
| Activity Snapshot        | 2019        | 2018        | One-Year<br>Change | 2019        | 2018        | One-Year<br>Change |  |  |
| Total Active Listings    | 389         | 489         | - 20.4%            | 445         | 495         | - 10.1%            |  |  |
| Sales                    | 76          | 52          | + 46.2%            | 82          | 79          | + 3.8%             |  |  |
| Days on Market Average   | 48          | 34          | + 41.2%            | 42          | 26          | + 61.5%            |  |  |
| MLS® HPI Benchmark Price | \$1,488,600 | \$1,652,400 | - 9.9%             | \$1,524,800 | \$1,675,900 | - 9.0%             |  |  |

| Condos                   |           | July      |                    |           | June      |                    |  |
|--------------------------|-----------|-----------|--------------------|-----------|-----------|--------------------|--|
| Activity Snapshot        | 2019      | 2018      | One-Year<br>Change | 2019      | 2018      | One-Year<br>Change |  |
| Total Active Listings    | 395       | 253       | + 56.1%            | 444       | 232       | + 91.4%            |  |
| Sales                    | 96        | 75        | + 28.0%            | 87        | 79        | + 10.1%            |  |
| Days on Market Average   | 33        | 25        | + 32.0%            | 32        | 17        | + 88.2%            |  |
| MLS® HPI Benchmark Price | \$554,600 | \$610,000 | - 9.1%             | \$552,400 | \$611,000 | - 9.6%             |  |

| Townhomes                | July      |             |                    |           | June        |                    |  |
|--------------------------|-----------|-------------|--------------------|-----------|-------------|--------------------|--|
| Activity Snapshot        | 2019      | 2018        | One-Year<br>Change | 2019      | 2018        | One-Year<br>Change |  |
| Total Active Listings    | 122       | 98          | + 24.5%            | 139       | 99          | + 40.4%            |  |
| Sales                    | 28        | 19          | + 47.4%            | 27        | 33          | - 18.2%            |  |
| Days on Market Average   | 40        | 22          | + 81.8%            | 30        | 15          | + 100.0%           |  |
| MLS® HPI Benchmark Price | \$944,100 | \$1,033,400 | - 8.6%             | \$946,600 | \$1,049,900 | - 9.8%             |  |