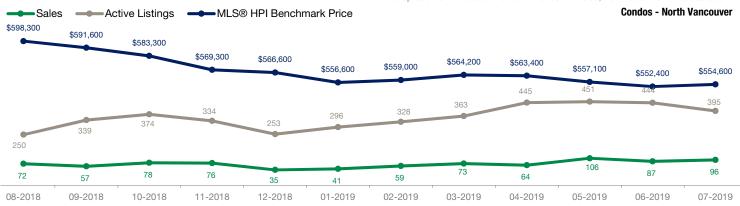

| Condos                   |           | July      |                    |           | June      |                    |  |
|--------------------------|-----------|-----------|--------------------|-----------|-----------|--------------------|--|
| Activity Snapshot        | 2019      | 2018      | One-Year<br>Change | 2019      | 2018      | One-Year<br>Change |  |
| Total Active Listings    | 395       | 253       | + 56.1%            | 444       | 232       | + 91.4%            |  |
| Sales                    | 96        | 75        | + 28.0%            | 87        | 79        | + 10.1%            |  |
| Days on Market Average   | 33        | 25        | + 32.0%            | 32        | 17        | + 88.2%            |  |
| MLS® HPI Benchmark Price | \$554,600 | \$610,000 | - 9.1%             | \$552,400 | \$611,000 | - 9.6%             |  |