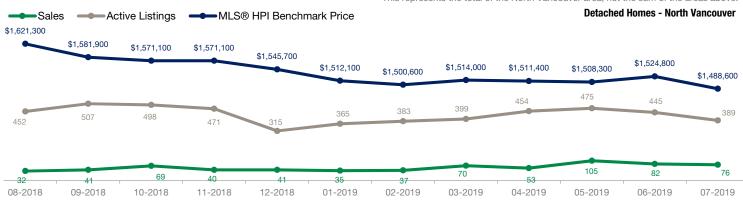

#### **July 2019**

| Detached Properties      |             | July        |                    |             | June        |                    |  |  |
|--------------------------|-------------|-------------|--------------------|-------------|-------------|--------------------|--|--|
| Activity Snapshot        | 2019        | 2018        | One-Year<br>Change | 2019        | 2018        | One-Year<br>Change |  |  |
| Total Active Listings    | 389         | 489         | - 20.4%            | 445         | 495         | - 10.1%            |  |  |
| Sales                    | 76          | 52          | + 46.2%            | 82          | 79          | + 3.8%             |  |  |
| Days on Market Average   | 48          | 34          | + 41.2%            | 42          | 26          | + 61.5%            |  |  |
| MLS® HPI Benchmark Price | \$1,488,600 | \$1,652,400 | - 9.9%             | \$1,524,800 | \$1,675,900 | - 9.0%             |  |  |