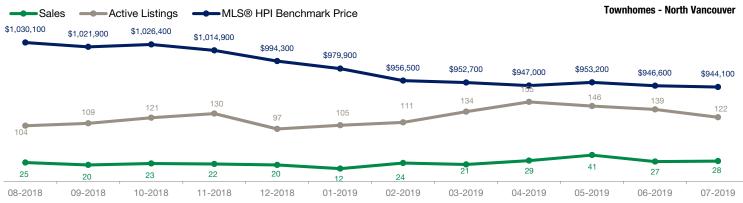

| Townhomes                | July      |             |                    |           | June        |                    |  |
|--------------------------|-----------|-------------|--------------------|-----------|-------------|--------------------|--|
| Activity Snapshot        | 2019      | 2018        | One-Year<br>Change | 2019      | 2018        | One-Year<br>Change |  |
| Total Active Listings    | 122       | 98          | + 24.5%            | 139       | 99          | + 40.4%            |  |
| Sales                    | 28        | 19          | + 47.4%            | 27        | 33          | - 18.2%            |  |
| Days on Market Average   | 40        | 22          | + 81.8%            | 30        | 15          | + 100.0%           |  |
| MLS® HPI Benchmark Price | \$944,100 | \$1,033,400 | - 8.6%             | \$946,600 | \$1,049,900 | - 9.8%             |  |