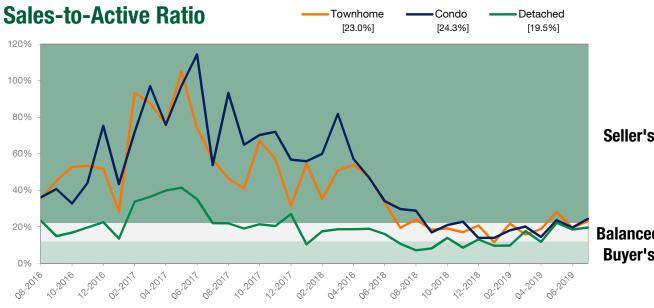

| June        |                    |  |
|--------------------------|-----------|-------------|--------------------|-----------|-------------|--------------------|--|
| Activity Snapshot        | 2019      | 2018        | One-Year<br>Change | 2019      | 2018        | One-Year<br>Change |  |
| Total Active Listings    | 122       | 98          | + 24.5%            | 139       | 99          | + 40.4%            |  |
| Sales                    | 28        | 19          | + 47.4%            | 27        | 33          | - 18.2%            |  |
| Days on Market Average   | 40        | 22          | + 81.8%            | 30        | 15          | + 100.0%           |  |
| MLS® HPI Benchmark Price | \$944,100 | \$1,033,400 | - 8.6%             | \$946,600 | \$1,049,900 | - 9.8%             |  |



Seller's Market

Balanced Market Buyer's Market

## REALESTATE BOARD OF GREATER VANCOUVER

#### **North Vancouver**

#### **Detached Properties Report – July 2019**

| Price Range                 | Sales | Active<br>Listings | Avg Days<br>on Market |
|-----------------------------|-------|--------------------|-----------------------|
| \$99,999 and Below          | 0     | 0                  | 0                     |
| \$100,000 to \$199,999      | 0     | 0                  | 0                     |
| \$200,000 to \$399,999      | 0     | 1                  | 0                     |
| \$400,000 to \$899,999      | 1     | 6                  | 13                    |
| \$900,000 to \$1,499,999    | 41    | 80                 | 52                    |
| \$1,500,000 to \$1,999,999  | 21