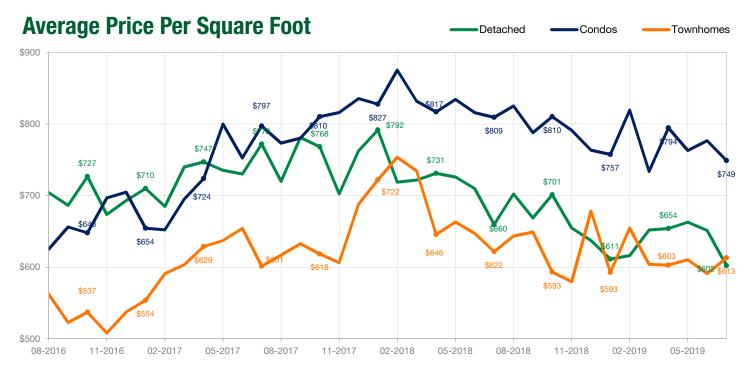

#### **July 2019**

Note: \$0 means that there is no sales activity, not \$0 as an MLS® HPI Benchmark Price.

Note: \$0 means that there is no sales activity, not \$0 as an Average Price Per Square Foot.