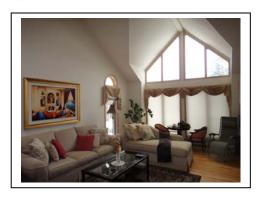

Use of piano

Center hall colonial with hardwood floors throughout.

Private bedroom

Family room offers fireplace, skylights, cathedral ceilings & lots of light.

Ceiling fans in many rooms.

Front porch with distance views.