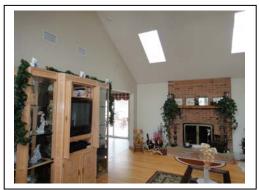

Use of piano

Center hall colonial with hardwood floors throughout.

Private bedroom

Family room offers fireplace, skylights, cathedral ceilings & lots of light.

Ceiling fans in many rooms.

Front porch with distance views.