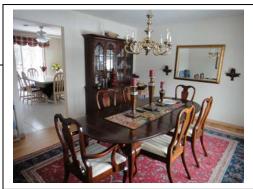

Use of piano

Center hall colonial with hardwood floors throughout.

Private bedroom

Family room offers fireplace, skylights, cathedral ceilings & lots of light.

Ceiling fans in many rooms.

Front porch with distance views.