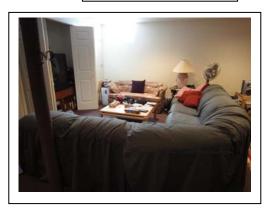

Use of piano

Center hall colonial with hardwood floors throughout.

Private bedroom

Family room offers fireplace, skylights, cathedral ceilings & lots of light.

Ceiling fans in many rooms.

Front porch with distance views.