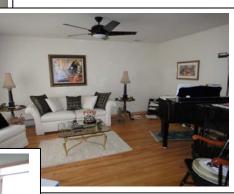

Use of piano

Center hall colonial with hardwood floors throughout.

Private bedroom

Family room offers fireplace, skylights, cathedral ceilings & lots of light.

Ceiling fans in many rooms.

Front porch with distance views.