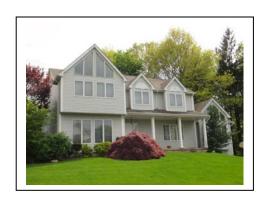

### CENTER HALL COLONIAL HOUSE SHARE Blauvelt, NY 10013

| / |                |                       |                    |                  |
|---|----------------|-----------------------|--------------------|------------------|
| 1 | Style:         | Center Hall Colonial  | Square Footage:    | 2960             |
|   | Bdrms:         | 4-5                   | Projected Closing: | To agree         |
|   | Year built:    | 1989                  | Taxes:             | Landlord pays    |
|   | Exterior:      | Vinyl                 | School District:   | S. Orangetown    |
|   | Heating:       | Hot Water, gas fired. | Utilities:         | Included         |
|   | Property Size: | .42                   | Laundry:           | Included         |
| ĺ | Bathrooms:     | 4                     | High:              | South Orangetown |

A rare opportunity to live in a beautiful colonial for so little cost.

Oversized kitchen with island and breakfast bar.

Multi-level deck with access from dinette.

Washer & dryer included.

Fully furnished.

Use of piano

Center hall colonial with hardwood floors throughout.

Private bedroom

Family room offers fireplace, skylights, cathedral ceilings & lots of light.

Ceiling fans in many rooms.

Front porch with distance views.

Quiet street convenient to everything.

Finished basement.

Month-month tenancy.

Landscaping & plowing included.

Share the house with two others.

View all listings at our web site
C NOVICK FOR ALL YOUR REAL ESTATE NEEDS!
Offering Real Estate since 1977