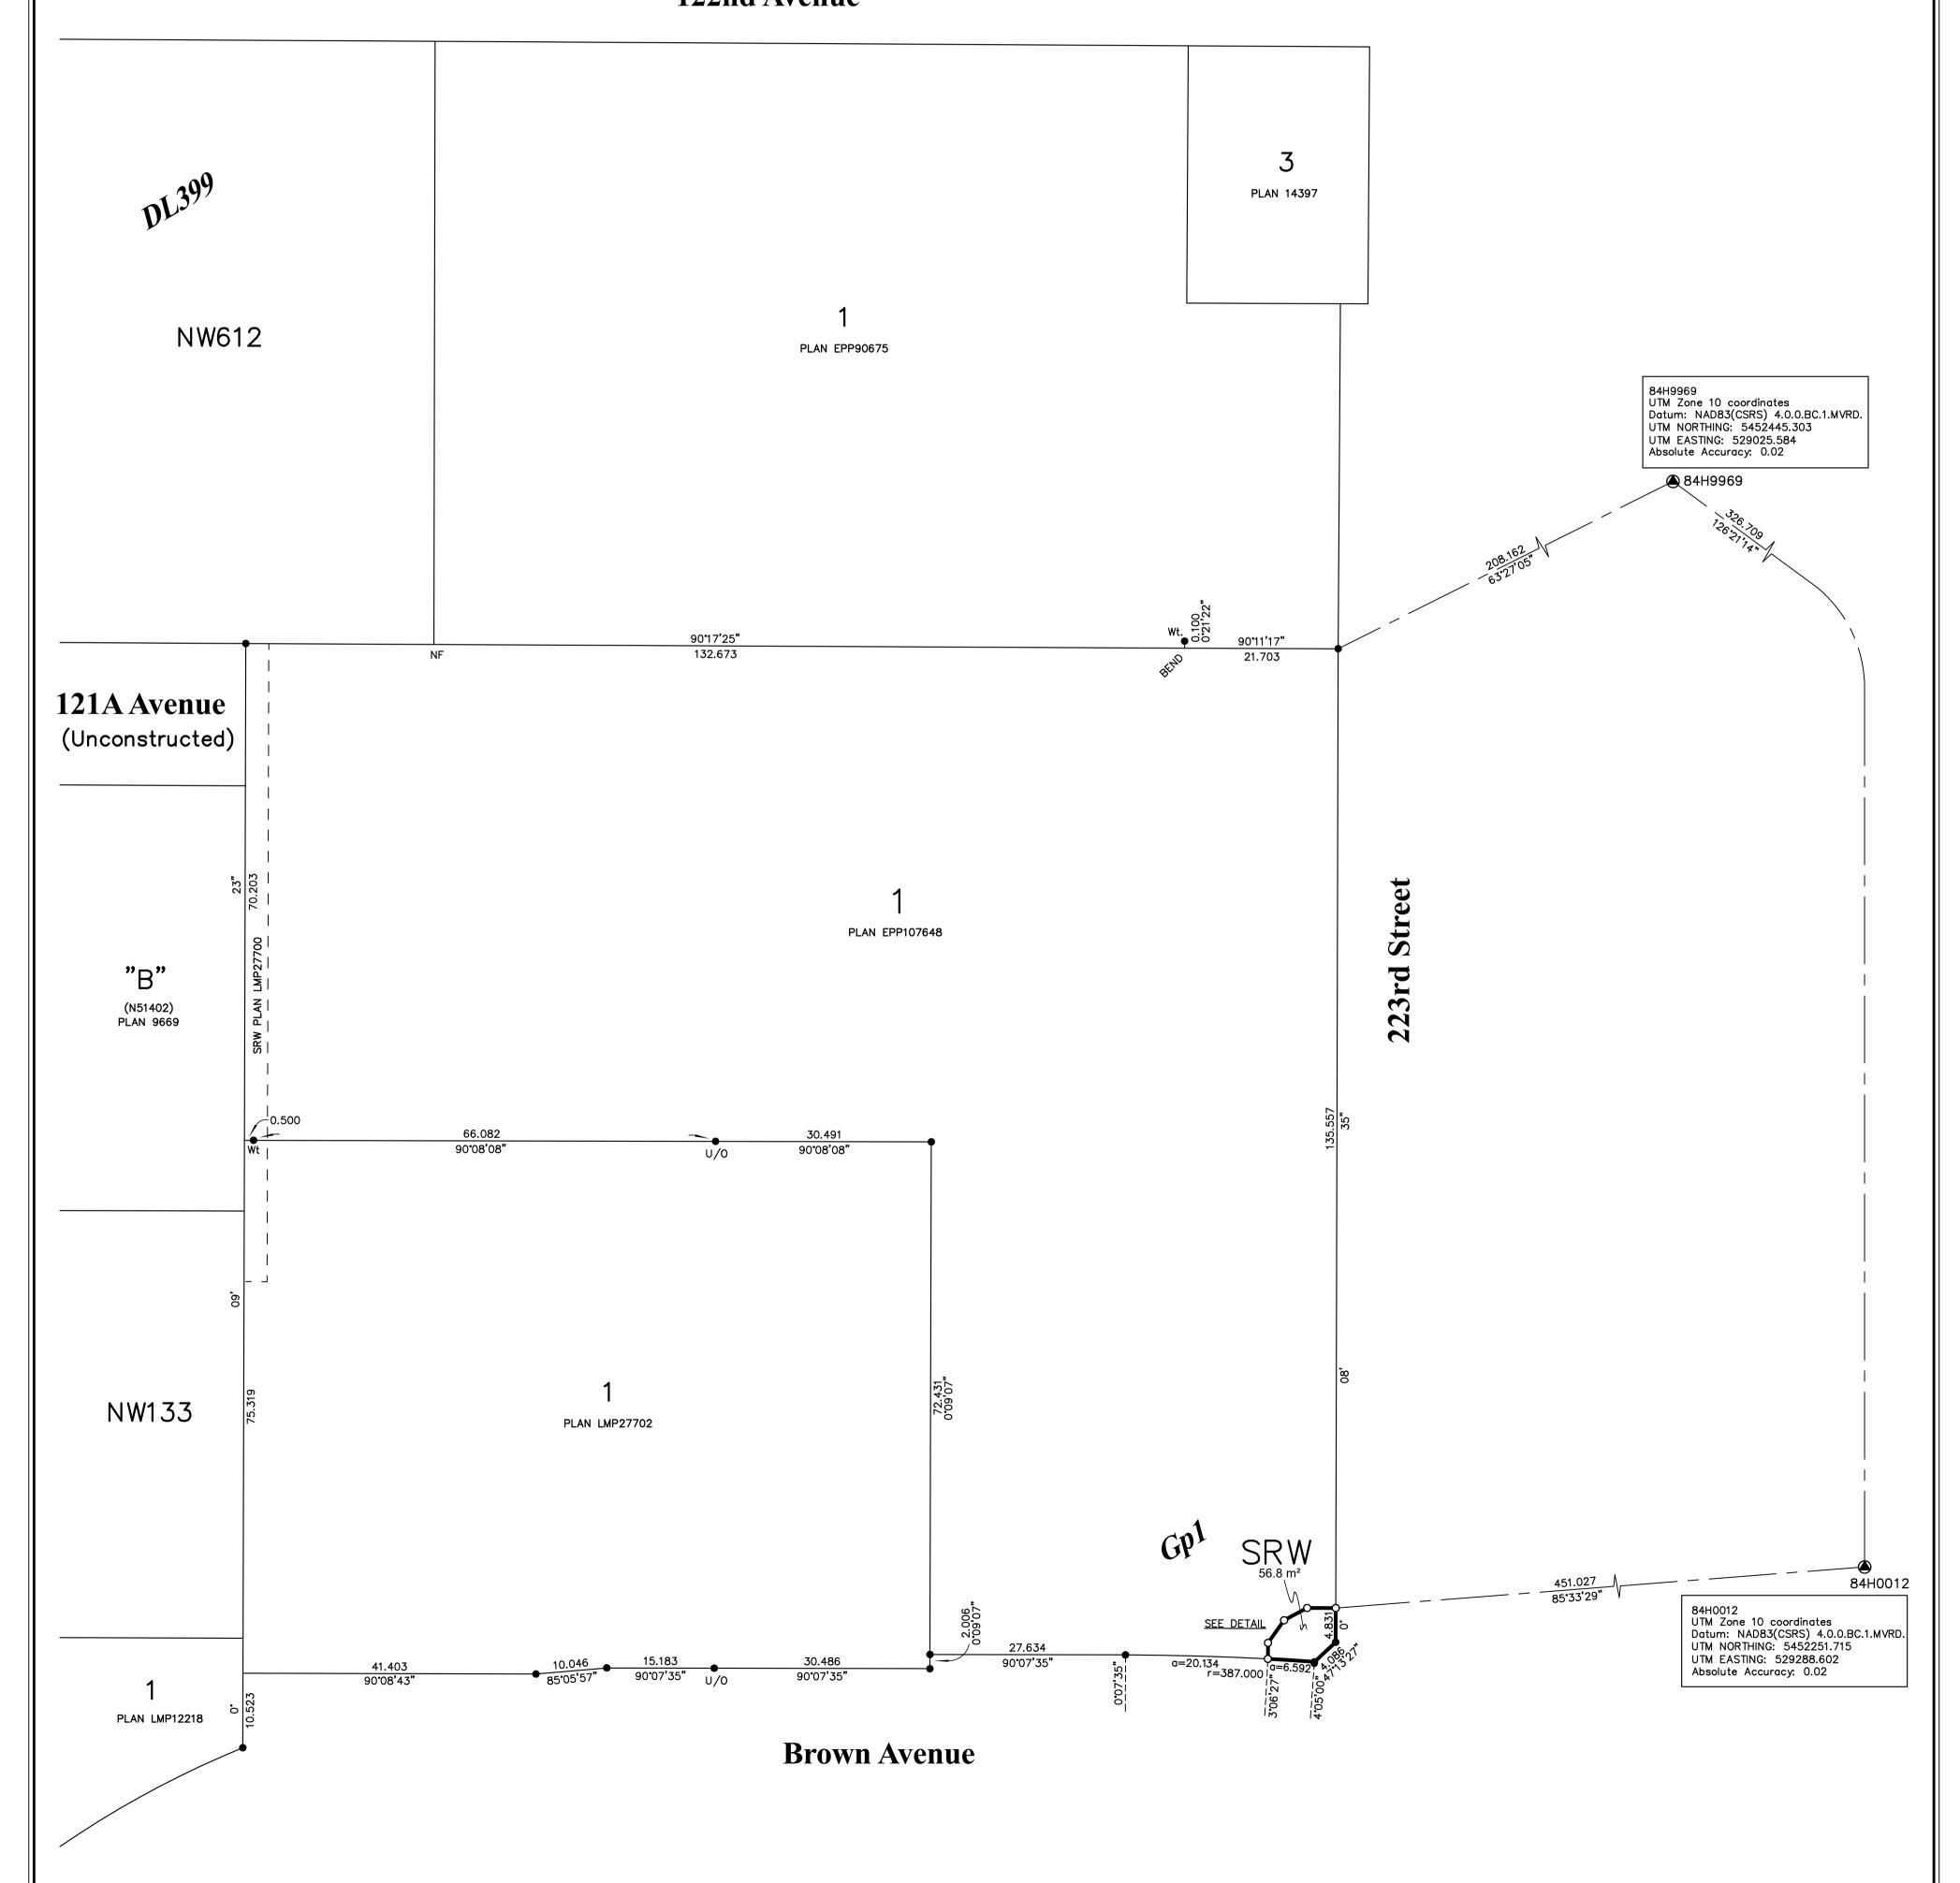

## REFERENCE PLAN OF PART OF LOT 1 DISTRICT LOT 399 GROUP 1 NEW WESTMINSTER DISTRICT PLAN EPP107648

FOR STATUTORY RIGHT OF WAY PURPOSES
PURSUANT TO SECTION 99(1)(e) OF THE LAND TITLE ACT
BCGS 92G.027

## BOOK OF REFERENCE

DESCRIPTION AREA

PART LOT 1 DL 399 GP 1 NWD PLAN EPP107648 56.8 m²

SCALE 1:500 0 10 20 30

ALL DISTANCES ARE IN METRES

THE INTENDED PLOT SIZE OF THIS PLAN IS 864 mm IN WIDTH BY

560 mm IN HEIGHT (D SIZE) WHEN PLOTTED AT A SCALE OF 1:500

THIS PLAN LIES WITHIN INTEGRATED SURVEY AREA NO. 36, MAPLE RIDGE, BC, NAD83 (CSRS) 4.0.0.BC.1.MVRD.

GRID BEARINGS ARE DERIVED FROM OBSERVATIONS

BETWEEN GEODETIC CONTROL MONUMENTS 84H0012 AND 84H9969
AND ARE REFERRED TO THE CENTRAL MERIDIAN OF UTM ZONE 10

THE UTM COORDINATES AND ESTIMATED ABSOLUTE ACCURACY ACHIEVED ARE DERIVED FROM MASCOT PUBLISHED COORDINATES AND STANDARD DEVIATIONS FOR GEODETIC CONTROL MONUMENTS 84H0012 AND 84H9969

THIS PLAN SHOWS HORIZONTAL GROUND-LEVEL DISTANCES UNLESS OTHERWISE SPECIFIED. TO COMPUTE GRID DISTANCES, MULTIPLY GROUND-LEVEL DISTANCES BY THE AVERAGE COMBINED FACTOR OF 0.9996073. THE AVERAGE COMBINED FACTOR HAS BEEN DETERMINED FROM CONTROL MONUMENTS 84H0012 AND 84H9969

## **LEGEND**

- INDICATES CONTROL MONUMENT FOUND
- INDICATES LEAD PLUG FOUND

H.Y. AND ASSOCIATES LAND SURVEYING LTD.

200, 9128 - 152nd STREET SURREY, B.C. V3R 4E7

(ph) 604-583-1616

File: 174764\_RS.dwg

INDICATES STANDARD IRON POST FOUND
 INDICATES STANDARD IRON POST PLACED

U/O INDICATES UNKNOWN ORIGIN
THIS PLAN SHOWS ONE OR MORE WITNESS POSTS
WHICH ARE NOT SET ON THE TRUE CORNER(S)

## 122nd Avenue