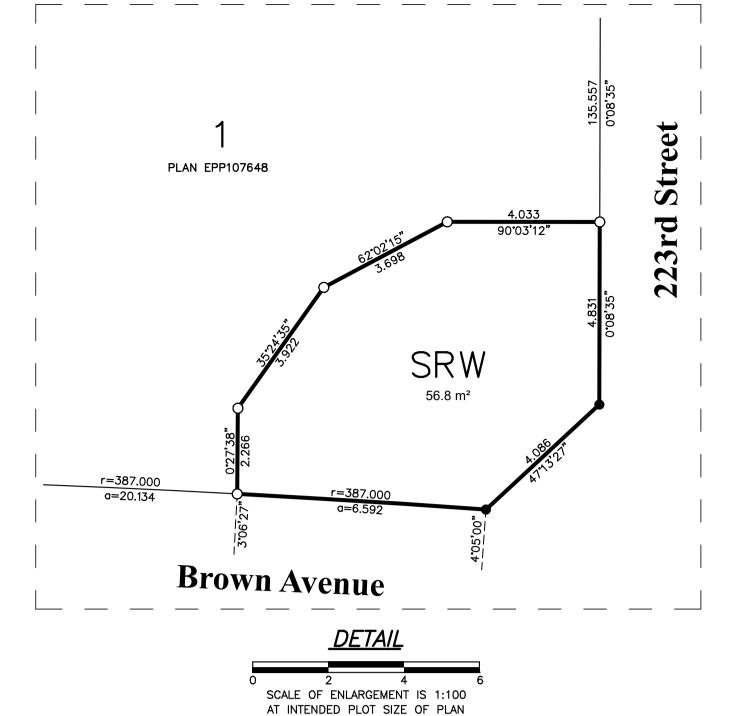

## REFERENCE PLAN OF PART OF LOT 1 DISTRICT LOT 399 GROUP 1 NEW WESTMINSTER DISTRICT PLAN EPP107648

FOR STATUTORY RIGHT OF WAY PURPOSES
PURSUANT TO SECTION 99(1)(e) OF THE LAND TITLE ACT
BCGS 92G.027

## BOOK OF REFERENCE

DESCRIPTION AREA

PART LOT 1 DL 399 GP 1 NWD PLAN EPP107648 56.8 m²

SCALE 1:500 0 10 20 30

ALL DISTANCES ARE IN METRES

THE INTENDED PLOT SIZE OF THIS PLAN IS 864 mm IN WIDTH BY

560 mm IN HEIGHT (D SIZE) WHEN PLOTTED AT A SCALE OF 1:500

THIS PLAN LIES WITHIN INTEGRATED SURVEY AREA NO. 36, MAPLE RIDGE, BC, NAD83 (CSRS) 4.0.0.BC.1.MVRD.

GRID BEARINGS ARE DERIVED FROM OBSERVATIONS

BETWEEN GEODETIC CONTROL MONUMENTS 84H0012 AND 84H9969
AND ARE REFERRED TO THE CENTRAL MERIDIAN OF UTM ZONE 10

THE UTM COORDINATES AND ESTIMATED ABSOLUTE ACCURACY ACHIEVED ARE DERIVED FROM MASCOT PUBLISHED COORDINATES AND STANDARD DEVIATIONS FOR GEODETIC CONTROL MONUMENTS 84H0012 AND 84H9969

THIS PLAN SHOWS HORIZONTAL GROUND-LEVEL DISTANCES UNLESS OTHERWISE SPECIFIED. TO COMPUTE GRID DISTANCES, MULTIPLY GROUND-LEVEL DISTANCES BY THE AVERAGE COMBINED FACTOR OF 0.9996073. THE AVERAGE COMBINED FACTOR HAS BEEN DETERMINED FROM CONTROL MONUMENTS 84H0012 AND 84H9969

## **LEGEND**

- INDICATES CONTROL MONUMENT FOUND
- INDICATES LEAD PLUG FOUND

H.Y. AND ASSOCIATES LAND SURVEYING LTD.

200, 9128 - 152nd STREET SURREY, B.C. V3R 4E7

(ph) 604-583-1616

File: 174764\_RS.dwg

INDICATES STANDARD IRON POST FOUND
 INDICATES STANDARD IRON POST PLACED

U/O INDICATES UNKNOWN ORIGIN
THIS PLAN SHOWS ONE OR MORE WITNESS POSTS
WHICH ARE NOT SET ON THE TRUE CORNER(S)