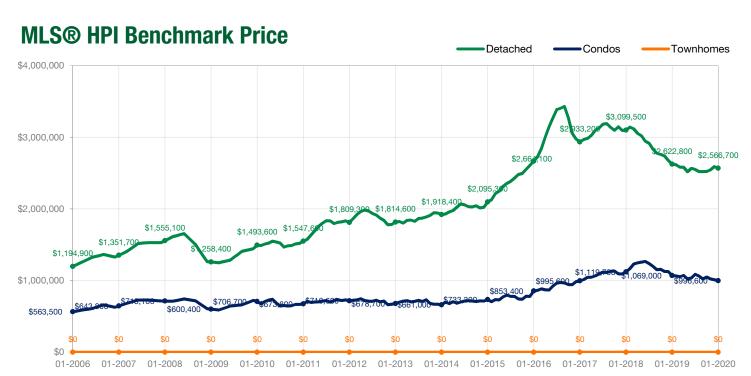

#### January 2020

| Detached Properties      |             | January     |                    |             | December    |                    |  |
|--------------------------|-------------|-------------|--------------------|-------------|-------------|--------------------|--|
| Activity Snapshot        | 2020        | 2019        | One-Year<br>Change | 2019        | 2018        | One-Year<br>Change |  |
| Total Active Listings    | 397         | 483         | - 17.8%            | 344         | 443         | - 22.3%            |  |
| Sales                    | 21          | 18          | + 16.7%            | 28          | 14          | + 100.0%           |  |
| Days on Market Average   | 104         | 84          | + 23.8%            | 65          | 69          | - 5.8%             |  |
| MLS® HPI Benchmark Price | \$2,566,700 | \$2,622,800 | - 2.1%             | \$2,588,900 | \$2,674,700 | - 3.2%             |  |

| Condos                   |           | January     |                    |             | December    |                    |  |
|--------------------------|-----------|-------------|--------------------|-------------|-------------|--------------------|--|
| Activity Snapshot        | 2020      | 2019        | One-Year<br>Change | 2019        | 2018        | One-Year<br>Change |  |
| Total Active Listings    | 89        | 101         | - 11.9%            | 88          | 98          | - 10.2%            |  |
| Sales                    | 6         | 7           | - 14.3%            | 11          | 10          | + 10.0%            |  |
| Days on Market Average   | 36        | 17          | + 111.8%           | 64          | 40          | + 60.0%            |  |
| MLS® HPI Benchmark Price | \$996,600 | \$1,069,000 | - 6.8%             | \$1,009,900 | \$1,125,100 | - 10.2%            |  |

| Townhomes                |      | January |                    |      | December |                    |  |
|--------------------------|------|---------|--------------------|------|----------|--------------------|--|
| Activity Snapshot        | 2020 | 2019    | One-Year<br>Change | 2019 | 2018     | One-Year<br>Change |  |
| Total Active Listings    | 16   | 23      | - 30.4%            | 16   | 26       | - 38.5%            |  |
| Sales                    | 2    | 1       | + 100.0%           | 5    | 2        | + 150.0%           |  |
| Days on Market Average   | 95   | 39      | + 143.6%           | 167  | 54       | + 209.3%           |  |
| MLS® HPI Benchmark Price | \$0  | \$0     |                    | \$0  | \$0      |                    |  |