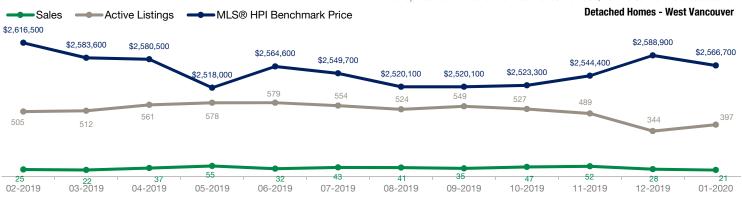

#### January 2020

| Detached Properties      |             | January     |                    |             | December    |                    |  |
|--------------------------|-------------|-------------|--------------------|-------------|-------------|--------------------|--|
| Activity Snapshot        | 2020        | 2019        | One-Year<br>Change | 2019        | 2018        | One-Year<br>Change |  |
| Total Active Listings    | 397         | 483         | - 17.8%            | 344         | 443         | - 22.3%            |  |
| Sales                    | 21          | 18          | + 16.7%            | 28          | 14          | + 100.0%           |  |
| Days on Market Average   | 104         | 84          | + 23.8%            | 65          | 69          | - 5.8%             |  |
| MLS® HPI Benchmark Price | \$2,566,700 | \$2,622,800 | - 2.1%             | \$2,588,900 | \$2,674,700 | - 3.2%             |  |