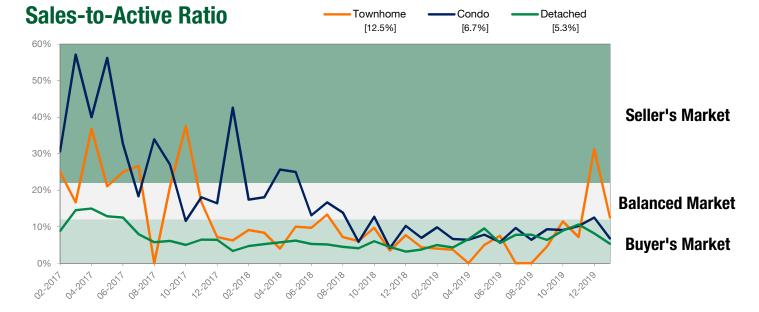

,125,100 | - 10.2%            |  |

| Townhomes                |      | January |                    |      | December |                    |  |
|--------------------------|------|---------|--------------------|------|----------|--------------------|--|
| Activity Snapshot        | 2020 | 2019    | One-Year<br>Change | 2019 | 2018     | One-Year<br>Change |  |
| Total Active Listings    | 16   | 23      | - 30.4%            | 16   | 26       | - 38.5%            |  |
| Sales                    | 2    | 1       | + 100.0%           | 5    | 2        | + 150.0%           |  |
| Days on Market Average   | 95   | 39      | + 143.6%           | 167  | 54       | + 209.3%           |  |
| MLS® HPI Benchmark Price | \$0  | \$0     |                    | \$0  | \$0      |                    |  |





#### **Detached Properties Report – January 2020**

| Price Range                 | Sales | Active<br>Listings | Avg Days<br>on Market |
|-----------------------------|-------|--------------------|-----------------------|
| \$99,999 and Below          | 0     | 0                  | 0                     |
| \$100,000 to \$199,999      | 0     | 0                  | 0                     |
| \$200,000 to \$399,999      | 0     | 0                  | 0                     |
| \$400,000 to \$899,999      | 0     | 0                  | 0                     |
| \$900,000 to \$1,499,999    | 1     | 9                  | 49                    |
| \$1,500,000 to \$1,999,999  | 5     | 31                 | 69                    |
| \$2,000,000 to \$2,999,999  | 8     | 83                 | 115