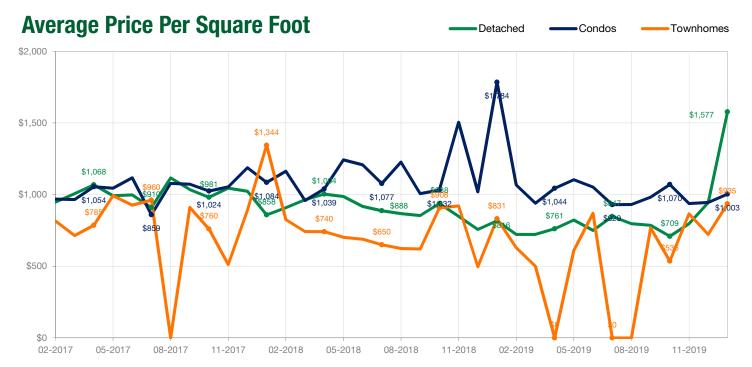

<sup>\*</sup> This represents the total of the West Vancouver area, not the sum of the areas above.

Sales — Active Listings — MLS® HPI Benchmark Price

**Townhomes - West Vancouver** 