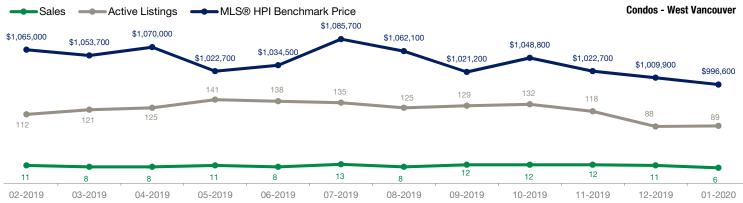

| Condos                   |           | January     |                    |             | December    |                    |  |
|--------------------------|-----------|-------------|--------------------|-------------|-------------|--------------------|--|
| Activity Snapshot        | 2020      | 2019        | One-Year<br>Change | 2019        | 2018        | One-Year<br>Change |  |
| Total Active Listings    | 89        | 101         | - 11.9%            | 88          | 98          | - 10.2%            |  |
| Sales                    | 6         | 7           | - 14.3%            | 11          | 10          | + 10.0%            |  |
| Days on Market Average   | 36        | 17          | + 111.8%           | 64          | 40          | + 60.0%            |  |
| MLS® HPI Benchmark Price | \$996,600 | \$1,069,000 | - 6.8%             | \$1,009,900 | \$1,125,100 | - 10.2%            |  |