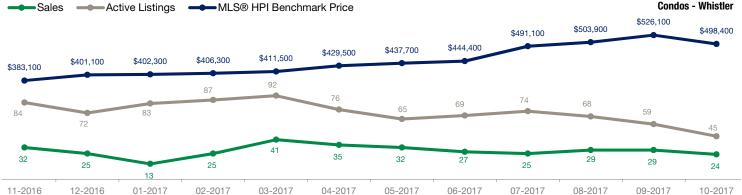

| Condos                   |           | October   |                    |           | September |                    |  |
|--------------------------|-----------|-----------|--------------------|-----------|-----------|--------------------|--|
| Activity Snapshot        | 2017      | 2016      | One-Year<br>Change | 2017      | 2016      | One-Year<br>Change |  |
| Total Active Listings    | 45        | 79        | - 43.0%            | 59        | 96        | - 38.5%            |  |
| Sales                    | 24        | 48        | - 50.0%            | 29        | 39        | - 25.6%            |  |
| Days on Market Average   | 40        | 60        | - 33.3%            | 39        | 60        | - 35.0%            |  |
| MLS® HPI Benchmark Price | \$498,400 | \$368,800 | + 35.1%            | \$526,100 | \$393,800 | + 33.6%            |  |