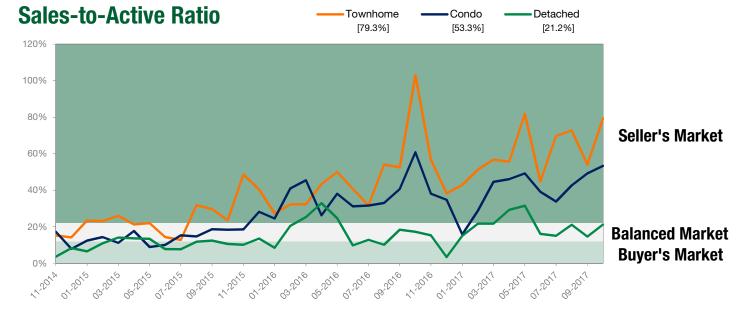

|           | September |                    |  |
|--------------------------|-------------|-----------|--------------------|-----------|-----------|--------------------|--|
| Activity Snapshot        | 2017        | 2016      | One-Year<br>Change | 2017      | 2016      | One-Year<br>Change |  |
| Total Active Listings    | 29          | 34        | - 14.7%            | 37        | 40        | - 7.5%             |  |
| Sales                    | 23          | 35        | - 34.3%            | 20        | 21        | - 4.8%             |  |
| Days on Market Average   | 30          | 40        | - 25.0%            | 33        | 48        | - 31.3%            |  |
| MLS® HPI Benchmark Price | \$1,050,700 | \$769,500 | + 36.5%            | \$912,000 | \$771,400 | + 18.2%            |  |



A Research Tool Provided by the Real Estate Board of Greater Vancouver

## Whistler



## **Detached Properties Report – October 2017**

| Price Range                 | Sales | Active<br>Listings | Avg Days<br>on Market |
|-----------------------------|-------|--------------------|-----------------------|
| \$99,999 and Below          | 0     | 0                  | 0                     |
| \$100,000 to \$199,999      | 0     | 0                  | 0                     |
| \$200,000 to \$399,999      | 0     | 0                  | 0                     |
| \$400,000 to \$899,999      | 1     | 0                  | 2                     |
| \$900,000 to \$1,499,999    | 1     | 4                  | 87                    |
| \$1,500,000 to \$1,999,999  | 2     | 4                  | 45