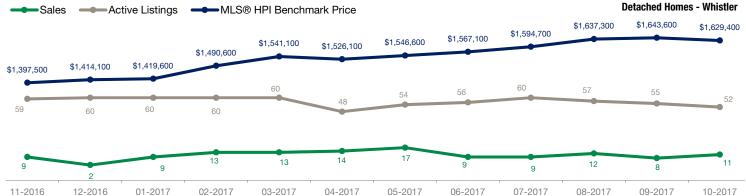

#### October 2017

| Detached Properties      |             | October     |                    |             | September   |                    |  |
|--------------------------|-------------|-------------|--------------------|-------------|-------------|--------------------|--|
| Activity Snapshot        | 2017        | 2016        | One-Year<br>Change | 2017        | 2016        | One-Year<br>Change |  |
| Total Active Listings    | 52          | 64          | - 18.8%            | 55          | 71          | - 22.5%            |  |
| Sales                    | 11          | 11          | 0.0%               | 8           | 13          | - 38.5%            |  |
| Days on Market Average   | 34          | 80          | - 57.5%            | 99          | 44          | + 125.0%           |  |
| MLS® HPI Benchmark Price | \$1,629,400 | \$1,410,100 | + 15.6%            | \$1,643,600 | \$1,404,600 | + 17.0%            |  |