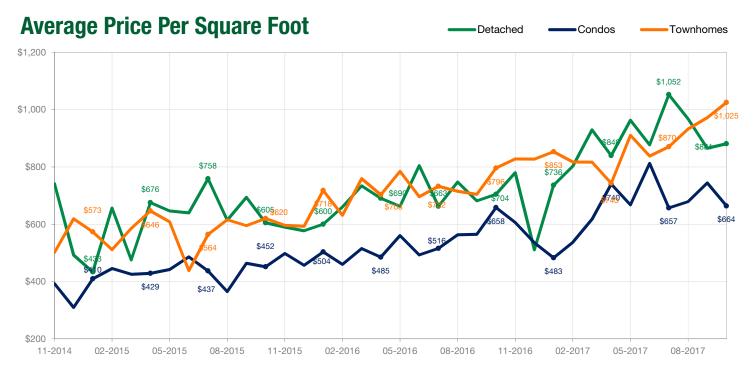

#### October 2017

Note: \$0 means that there is no sales activity, not \$0 as an MLS® HPI Benchmark Price.

Note: \$0 means that there is no sales activity, not \$0 as an Average Price Per Square Foot.