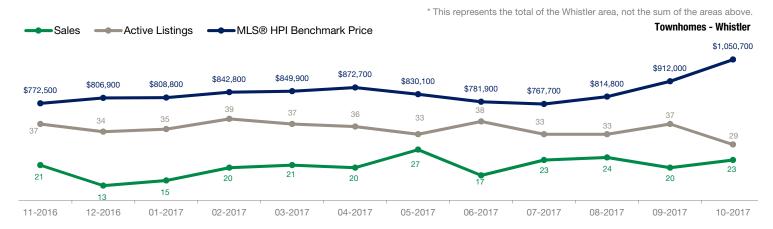

| Townhomes                |             | October   |                    |           | September |                    |  |
|--------------------------|-------------|-----------|--------------------|-----------|-----------|--------------------|--|
| Activity Snapshot        | 2017        | 2016      | One-Year<br>Change | 2017      | 2016      | One-Year<br>Change |  |
| Total Active Listings    | 29          | 34        | - 14.7%            | 37        | 40        | - 7.5%             |  |
| Sales                    | 23          | 35        | - 34.3%            | 20        | 21        | - 4.8%             |  |
| Days on Market Average   | 30          | 40        | - 25.0%            | 33        | 48        | - 31.3%            |  |
| MLS® HPI Benchmark Price | \$1,050,700 | \$769,500 | + 36.5%            | \$912,000 | \$771,400 | + 18.2%            |  |