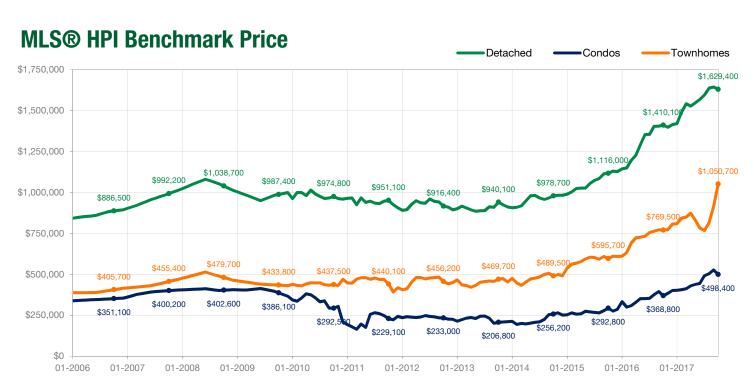

#### October 2017

| Detached Properties      |             | October     |                    |             | September   |                    |  |
|--------------------------|-------------|-------------|--------------------|-------------|-------------|--------------------|--|
| Activity Snapshot        | 2017        | 2016        | One-Year<br>Change | 2017        | 2016        | One-Year<br>Change |  |
| Total Active Listings    | 52          | 64          | - 18.8%            | 55          | 71          | - 22.5%            |  |
| Sales                    | 11          | 11          | 0.0%               | 8           | 13          | - 38.5%            |  |
| Days on Market Average   | 34          | 80          | - 57.5%            | 99          | 44          | + 125.0%           |  |
| MLS® HPI Benchmark Price | \$1,629,400 | \$1,410,100 | + 15.6%            | \$1,643,600 | \$1,404,600 | + 17.0%            |  |

| Condos                   |           | October   |                    |           | September |                    |  |
|--------------------------|-----------|-----------|--------------------|-----------|-----------|--------------------|--|
| Activity Snapshot        | 2017      | 2016      | One-Year<br>Change | 2017      | 2016      | One-Year<br>Change |  |
| Total Active Listings    | 45        | 79        | - 43.0%            | 59        | 96        | - 38.5%            |  |
| Sales                    | 24        | 48        | - 50.0%            | 29        | 39        | - 25.6%            |  |
| Days on Market Average   | 40        | 60        | - 33.3%            | 39        | 60        | - 35.0%            |  |
| MLS® HPI Benchmark Price | \$498,400 | \$368,800 | + 35.1%            | \$526,100 | \$393,800 | + 33.6%            |  |

| Townhomes                |             | October   |                    |           | September |                    |  |
|--------------------------|-------------|-----------|--------------------|-----------|-----------|--------------------|--|
| Activity Snapshot        | 2017        | 2016      | One-Year<br>Change | 2017      | 2016      | One-Year<br>Change |  |
| Total Active Listings    | 29          | 34        | - 14.7%            | 37        | 40        | - 7.5%             |  |
| Sales                    | 23          | 35        | - 34.3%            | 20        | 21        | - 4.8%             |  |
| Days on Market Average   | 30          | 40        | - 25.0%            | 33        | 48        | - 31.3%            |  |
| MLS® HPI Benchmark Price | \$1,050,700 | \$769,500 | + 36.5%            | \$912,000 | \$771,400 | + 18.2%            |  |

| Neighbourhood          | Sales | Active<br>Listings | Benchmark<br>Price | One-Year<br>Change |
|------------------------|-------|--------------------|--------------------|--------------------|
| Alpine Meadows         | 3     | 4                  | \$0                |                    |
| Alta Vista             | 1     | 1                  | \$0                |                    |
| Bayshores              | 1     | 4                  | \$0                |                    |
| Benchlands             | 0     | 1                  | \$0                |                    |
| Black Tusk - Pinecrest | 0     | 0                  | \$0                |                    |
| Blueberry Hill         | 0     | 3                  | \$0                |                    |
| Brio                   | 0     | 3                  | \$0                |                    |
| Cheakamus Crossing     | 0     | 1                  | \$0                |                    |
| Emerald Estates        | 1     | 2                  | \$0                |                    |
| Function Junction      | 0     | 0                  | \$0                |                    |
| Green Lake Estates     | 0     | 4                  | \$0                |                    |
| Nesters                | 0     | 1                  | \$0                |                    |
| Nordic                 | 1     | 5                  | \$0                |                    |
| Rainbow                | 0     | 0                  | \$0                |                    |
| Spring Creek           | 0     | 3                  | \$0                |                    |
| Spruce Grove           | 0     | 0                  | \$0                |                    |
| WedgeWoods             | 0     | 0                  | \$0                |                    |
| Westside               | 0     | 3                  | \$0                |                    |
| Whistler Cay Estates   | 1     | 4                  | \$0                |                    |
| Whistler Cay Heights   | 2     | 5                  | \$0                |                    |
| Whistler Creek         | 1     | 2                  | \$0                |                    |
| Whistler Village       | 0     | 0                  | \$0                |                    |
| White Gold             | 0     | 3                  | \$0                |                    |
| TOTAL*                 | 11    | 52                 | \$1,629,400        | + 15.6%            |

| Alpine Meadows       0       0       \$0          Alta Vista       0       0       \$0          Bayshores       0       0       \$0          Benchlands       8       7       \$0          Benchlands       8       7       \$0          Blueberry Hill       0       0       \$0          Brio       0       0       \$0          Cheakamus Crossing       0       1       \$0          Emerald Estates       0       0       \$0          Function Junction       0       0       \$0          Green Lake Estates       0       0       \$0          Nesters       1       0       \$0          Nordic       1       2       \$0          Rainbow       0       0       \$0          Spring Creek       0       0       \$0          Spruce Grove       0       0       \$0          WedgeWoods       0       0       \$0          Whistler Cay Heights       0                                                                            | Neighbourhood          | Sales | Active<br>Listings | Benchmark<br>Price | One-Year<br>Change |
|----------------------------------------------------------------------------------------------------------------------------------------------------------------------------------------------------------------------------------------------------------------------------------------------------------------------------------------------------------------------------------------------------------------------------------------------------------------------------------------------------------------------------------------------------------------------------------------------------------------------------------------------------------------------------------------------------------------------------------------------------------------------------------------------------------------------------------------------------------------------------------------------------------------------------------------------|------------------------|-------|--------------------|--------------------|--------------------|
| Bayshores         0         0         \$0            Benchlands         8         7         \$0            Black Tusk - Pinecrest         0         0         \$0            Blueberry Hill         0         0         \$0            Brio         0         0         \$0            Cheakamus Crossing         0         1         \$0            Emerald Estates         0         0         \$0            Function Junction         0         0         \$0            Function Junction         0         \$0         \$0            Green Lake Estates         0         0         \$0            Nesters         1         0         \$0            Nordic         1         2         \$0            Rainbow         0         0         \$0            Spring Creek         0         0         \$0            Spruce Grove         0         0         \$0            WedgeWoods         0         0         \$0       <         | Alpine Meadows         | 0     | 0                  | \$0                |                    |
| Benchlands         8         7         \$0            Black Tusk - Pinecrest         0         0         \$0            Blueberry Hill         0         0         \$0            Brio         0         0         \$0            Cheakamus Crossing         0         1         \$0            Emerald Estates         0         0         \$0            Function Junction         0         0         \$0            Function Junction         0         0         \$0            Green Lake Estates         0         0         \$0            Nesters         1         0         \$0            Nordic         1         2         \$0            Rainbow         0         0         \$0            Spring Creek         0         0         \$0            Spruce Grove         0         0         \$0            WedgeWoods         0         0         \$0            Whistler Cay Estates         0         0         \$0      < | Alta Vista             | 0     | 0                  | \$0                |                    |
| Black Tusk - Pinecrest         0         0         \$0            Blueberry Hill         0         0         \$0            Brio         0         0         \$0            Cheakamus Crossing         0         1         \$0            Emerald Estates         0         0         \$0            Function Junction         0         0         \$0            Function Junction         0         0         \$0            Green Lake Estates         0         0         \$0            Nesters         1         0         \$0            Nordic         1         2         \$0            Rainbow         0         0         \$0            Spring Creek         0         0         \$0            Spruce Grove         0         0         \$0            WedgeWoods         0         0         \$0            Whistler Cay Estates         0         0         \$0            Whistler Creek         8         14         \$0   | Bayshores              | 0     | 0                  | \$0                |                    |
| Blueberry Hill 0 0 0 \$0 Brio 0 0 \$0 Cheakamus Crossing 0 1 \$0 Emerald Estates 0 0 0 \$0 Function Junction 0 0 \$0 Green Lake Estates 0 0 0 \$0 Nesters 1 0 \$0 Nordic 1 2 \$0 Rainbow 0 0 \$0 Spring Creek 0 0 0 \$0 Spring Creek 0 0 0 \$0 WedgeWoods 0 0 \$0 WedgeWoods 0 0 \$0 Westside 0 0 \$0 \$0 Whistler Cay Estates 0 0 \$0 \$0 Whistler Cay Heights 0 0 \$0 \$0 Whistler Creek 8 14 \$0                                                                                                                                                                                                                                                                                                                                                                                                                                                                                                                                          | Benchlands             | 8     | 7                  | \$0                |                    |
| Brio         0         0         \$0            Cheakamus Crossing         0         1         \$0            Emerald Estates         0         0         \$0            Function Junction         0         0         \$0            Green Lake Estates         0         0         \$0            Nesters         1         0         \$0            Nordic         1         2         \$0            Rainbow         0         0         \$0            Spring Creek         0         0         \$0            Spruce Grove         0         0         \$0            WedgeWoods         0         0         \$0            Westside         0         0         \$0            Whistler Cay Estates         0         0         \$0            Whistler Creek         8         14         \$0                                                                                                                                        | Black Tusk - Pinecrest | 0     | 0                  | \$0                |                    |
| Cheakamus Crossing         0         1         \$0            Emerald Estates         0         0         \$0            Function Junction         0         0         \$0            Green Lake Estates         0         0         \$0            Nesters         1         0         \$0            Nordic         1         2         \$0            Rainbow         0         0         \$0            Spring Creek         0         0         \$0            Spruce Grove         0         0         \$0            WedgeWoods         0         0         \$0            Westside         0         0         \$0            Whistler Cay Estates         0         0         \$0            Whistler Creek         8         14         \$0                                                                                                                                                                                        | Blueberry Hill         | 0     | 0                  | \$0                |                    |
| Emerald Estates 0 0 0 \$0 Function Junction 0 0 \$0 Green Lake Estates 0 0 0 \$0 Nesters 1 0 \$0 Nordic 1 2 \$0 Rainbow 0 0 \$0 Spring Creek 0 0 0 \$0 Spring Creek 0 0 0 \$0 Spruce Grove 0 0 \$0 WedgeWoods 0 0 \$0 Westside 0 0 \$0 Whistler Cay Estates 0 0 \$0 \$0 Whistler Cay Heights 0 0 5 Whistler Creek 8 14 \$0                                                                                                                                                                                                                                                                                                                                                                                                                                                                                                                                                                                                                   | Brio                   | 0     | 0                  | \$0                |                    |
| Function Junction         0         0         \$0            Green Lake Estates         0         0         \$0            Nesters         1         0         \$0            Nordic         1         2         \$0            Rainbow         0         0         \$0            Spring Creek         0         0         \$0            Spruce Grove         0         0         \$0            WedgeWoods         0         0         \$0            Westside         0         0         \$0            Whistler Cay Estates         0         0         \$0            Whistler Cay Heights         0         0         \$0            Whistler Creek         8         14         \$0                                                                                                                                                                                                                                                 | Cheakamus Crossing     | 0     | 1                  | \$0                |                    |
| Green Lake Estates         0         0         \$0            Nesters         1         0         \$0            Nordic         1         2         \$0            Rainbow         0         0         \$0            Spring Creek         0         0         \$0            Spruce Grove         0         0         \$0            WedgeWoods         0         0         \$0            Westside         0         0         \$0            Whistler Cay Estates         0         0         \$0            Whistler Cay Heights         0         0         \$0            Whistler Creek         8         14         \$0                                                                                                                                                                                                                                                                                                              | Emerald Estates        | 0     | 0                  | \$0                |                    |
| Nesters         1         0         \$0            Nordic         1         2         \$0            Rainbow         0         0         \$0            Spring Creek         0         0         \$0            Spruce Grove         0         0         \$0            WedgeWoods         0         0         \$0            Westside         0         0         \$0            Whistler Cay Estates         0         0         \$0            Whistler Cay Heights         0         0         \$0            Whistler Creek         8         14         \$0                                                                                                                                                                                                                                                                                                                                                                            | Function Junction      | 0     | 0                  | \$0                |                    |
| Nordic         1         2         \$0            Rainbow         0         0         \$0            Spring Creek         0         0         \$0            Spruce Grove         0         0         \$0            WedgeWoods         0         0         \$0            Westside         0         0         \$0            Whistler Cay Estates         0         0         \$0            Whistler Cay Heights         0         0         \$0            Whistler Creek         8         14         \$0                                                                                                                                                                                                                                                                                                                                                                                                                               | Green Lake Estates     | 0     | 0                  | \$0                |                    |
| Rainbow         0         0         \$0            Spring Creek         0         0         \$0            Spruce Grove         0         0         \$0            WedgeWoods         0         0         \$0            Westside         0         0         \$0            Whistler Cay Estates         0         0         \$0            Whistler Cay Heights         0         0         \$0            Whistler Creek         8         14         \$0                                                                                                                                                                                                                                                                                                                                                                                                                                                                                 | Nesters                | 1     | 0                  | \$0                |                    |
| Spring Creek         0         0         \$0            Spruce Grove         0         0         \$0            WedgeWoods         0         0         \$0            Westside         0         0         \$0            Whistler Cay Estates         0         0         \$0            Whistler Cay Heights         0         0         \$0            Whistler Creek         8         14         \$0                                                                                                                                                                                                                                                                                                                                                                                                                                                                                                                                    | Nordic                 | 1     | 2                  | \$0                |                    |
| Spruce Grove         0         0         \$0            WedgeWoods         0         0         \$0            Westside         0         0         \$0            Whistler Cay Estates         0         0         \$0            Whistler Cay Heights         0         0         \$0            Whistler Creek         8         14         \$0                                                                                                                                                                                                                                                                                                                                                                                                                                                                                                                                                                                            | Rainbow                | 0     | 0                  | \$0                |                    |
| WedgeWoods       0       0       \$0          Westside       0       0       \$0          Whistler Cay Estates       0       0       \$0          Whistler Cay Heights       0       0       \$0          Whistler Creek       8       14       \$0                                                                                                                                                                                                                                                                                                                                                                                                                                                                                                                                                                                                                                                                                          | Spring Creek           | 0     | 0                  | \$0                |                    |
| Westside         0         0         \$0            Whistler Cay Estates         0         0         \$0            Whistler Cay Heights         0         0         \$0            Whistler Creek         8         14         \$0                                                                                                                                                                                                                                                                                                                                                                                                                                                                                                                                                                                                                                                                                                          | Spruce Grove           | 0     | 0                  | \$0                |                    |
| Whistler Cay Estates         0         0         \$0            Whistler Cay Heights         0         0         \$0            Whistler Creek         8         14         \$0                                                                                                                                                                                                                                                                                                                                                                                                                                                                                                                                                                                                                                                                                                                                                              | WedgeWoods             | 0     | 0                  | \$0                |                    |
| Whistler Cay Heights         0         0         \$0            Whistler Creek         8         14         \$0                                                                                                                                                                                                                                                                                                                                                                                                                                                                                                                                                                                                                                                                                                                                                                                                                              | Westside               | 0     | 0                  | \$0                |                    |
| Whistler Creek 8 14 \$0                                                                                                                                                                                                                                                                                                                                                                                                                                                                                                                                                                                                                                                                                                                                                                                                                                                                                                                      | Whistler Cay Estates   | 0     | 0                  | \$0                |                    |
|                                                                                                                                                                                                                                                                                                                                                                                                                                                                                                                                                                                                                                                                                                                                                                                                                                                                                                                                              | Whistler Cay Heights   | 0     | 0                  | \$0                |                    |
| Whistler Village 6 21 \$0                                                                                                                                                                                                                                                                                                                                                                                                                                                                                                                                                                                                                                                                                                                                                                                                                                                                                                                    | Whistler Creek         | 8     | 14                 | \$0                |                    |
|                                                                                                                                                                                                                                                                                                                                                                                                                                                                                                                                                                                                                                                                                                                                                                                                                                                                                                                                              | Whistler Village       | 6     | 21                 | \$0                |                    |
| White Gold 0 0 \$0                                                                                                                                                                                                                                                                                                                                                                                                                                                                                                                                                                                                                                                                                                                                                                                                                                                                                                                           | White Gold             | 0     | 0                  | \$0                |                    |
| TOTAL* 24 45 \$498,400 + 35.1%                                                                                                                                                                                                                                                                                                                                                                                                                                                                                                                                                                                                                                                                                                                                                                                                                                                                                                               | TOTAL*                 | 24    | 45                 | \$498,400          | + 35.1%            |

| Neighbourhood          | Sales | Active<br>Listings | Benchmark<br>Price | One-Year<br>Change |
|------------------------|-------|--------------------|--------------------|--------------------|
| Alpine Meadows         | 0     | 0                  | \$0                |                    |
| Alta Vista             | 0     | 2                  | \$0                |                    |
| Bayshores              | 0     | 0                  | \$0                |                    |
| Benchlands             | 11    | 3                  | \$0                |                    |
| Black Tusk - Pinecrest | 0     | 0                  | \$0                |                    |
| Blueberry Hill         | 0     | 1                  | \$0                |                    |
| Brio                   | 0     | 0                  | \$0                |                    |
| Cheakamus Crossing     | 0     | 1                  | \$0                |                    |
| Emerald Estates        | 0     | 0                  | \$0                |                    |
| Function Junction      | 0     | 0                  | \$0                |                    |
| Green Lake Estates     | 0     | 1                  | \$0                |                    |
| Nesters                | 0     | 1                  | \$0                |                    |
| Nordic                 | 2     | 5                  | \$0                |                    |
| Rainbow                | 0     | 0                  | \$0                |                    |
| Spring Creek           | 0     | 0                  | \$0                |                    |
| Spruce Grove           | 0     | 0                  | \$0                |                    |
| WedgeWoods             | 0     | 0                  | \$0                |                    |
| Westside               | 0     | 0                  | \$0                |                    |
| Whistler Cay Estates   | 0     | 1                  | \$0                |                    |
| Whistler Cay Heights   | 1     | 4                  | \$0                |                    |
| Whistler Creek         | 3     | 2                  | \$0                |                    |
| Whistler Village       | 6     | 8                  | \$0                |                    |
| White Gold             | 0     | 0                  | \$0                |                    |
| TOTAL*                 | 23    | 29                 | \$1,050,700        | + 36.5%            |