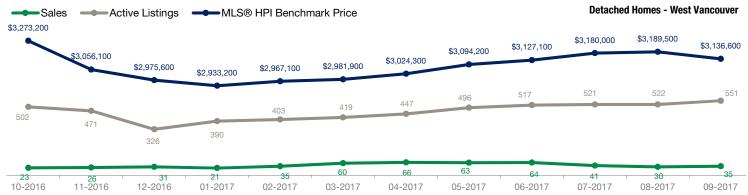

### **September 2017**

| <b>Detached Properties</b> |             | September Augu |                    |             | August      |                    |
|----------------------------|-------------|----------------|--------------------|-------------|-------------|--------------------|
| Activity Snapshot          | 2017        | 2016           | One-Year<br>Change | 2017        | 2016        | One-Year<br>Change |
| Total Active Listings      | 551         | 500            | + 10.2%            | 522         | 480         | + 8.7%             |
| Sales                      | 35          | 24             | + 45.8%            | 30          | 32          | - 6.3%             |
| Days on Market Average     | 57          | 45             | + 26.7%            | 40          | 42          | - 4.8%             |
| MLS® HPI Benchmark Price   | \$3,136,600 | \$3,427,900    | - 8.5%             | \$3,189,500 | \$3,403,500 | - 6.3%             |