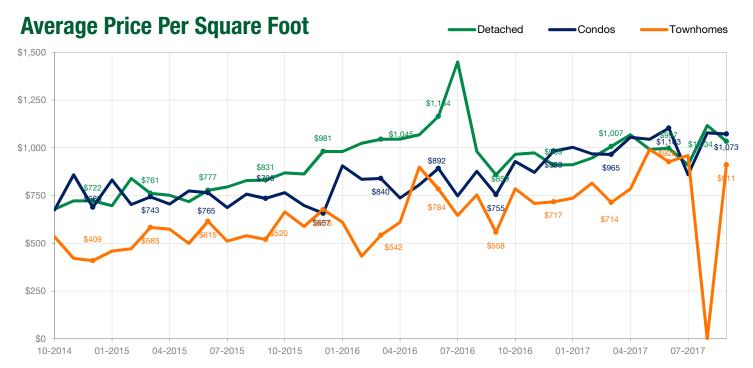

* This represents the total of the West Vancouver area, not the sum of the areas above.

Sales —Active Listings —MLS® HPI Benchmark Price

**Townhomes - West Vancouver** 



#### **West Vancouver**

01-2007

01-2006

01-2008



#### September 2017

#### **MLS® HPI Benchmark Price** Detached Condos Townhomes \$4,000,000 \$3,427,900 \$3,136,600 \$3,000,000 \$2,480,9 \$2,027,500 \$1,870,700 \$1,885,600 \$2,000,000 \$1,794,500 \$1,529,600 ,500,000 \$1,484,100 \$1,406,700 \$1,363,300 \$1,000,000 \$1,153,700 \$1,001,700 \$792,300 \$745,400 \$737,500 \$736,600 \$721,200 \$695,600 \$693,100 \$675,300 \$652,600 \$655,600 \$0 \$0

Note: \$0 means that there is no sales activity, not \$0 as an MLS® HPI Benchmark Price.

01-2010

01-2011

01-2012

01-2013

01-2014

01-2015

01-2016

01-2017

01-2009



Note: \$0 means that there is no sales activity, not \$0 as an Average Price Per Square Foot.