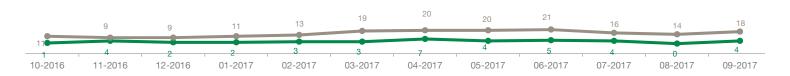

| Townhomes                | September |      |                    | August |      |                    |
|--------------------------|-----------|------|--------------------|--------|------|--------------------|
| Activity Snapshot        | 2017      | 2016 | One-Year<br>Change | 2017   | 2016 | One-Year<br>Change |
| Total Active Listings    | 18        | 13   | + 38.5%            | 14     | 12   | + 16.7%            |
| Sales                    | 4         | 2    | + 100.0%           | 0      | 3    | - 100.0%           |
| Days on Market Average   | 44        | 50   | - 12.0%            | 0      | 4    | - 100.0%           |
| MLS® HPI Benchmark Price | \$0       | \$0  |                    | \$0    | \$0  |                    |