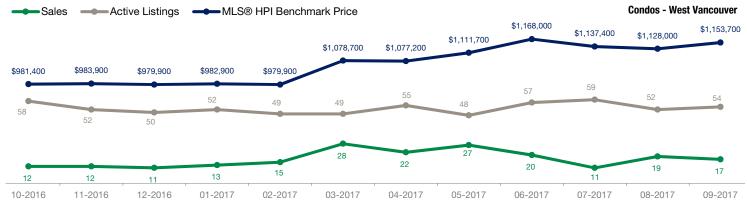

| Condos                   |             | September August |                    |             | August      |                    |
|--------------------------|-------------|------------------|--------------------|-------------|-------------|--------------------|
| Activity Snapshot        | 2017        | 2016             | One-Year<br>Change | 2017        | 2016        | One-Year<br>Change |
| Total Active Listings    | 54          | 64               | - 15.6%            | 52          | 56          | - 7.1%             |
| Sales                    | 17          | 15               | + 13.3%            | 19          | 17          | + 11.8%            |
| Days on Market Average   | 49          | 25               | + 96.0%            | 36          | 34          | + 5.9%             |
| MLS® HPI Benchmark Price | \$1,153,700 | \$1,001,700      | + 15.2%            | \$1,128,000 | \$1,017,400 | + 10.9%            |