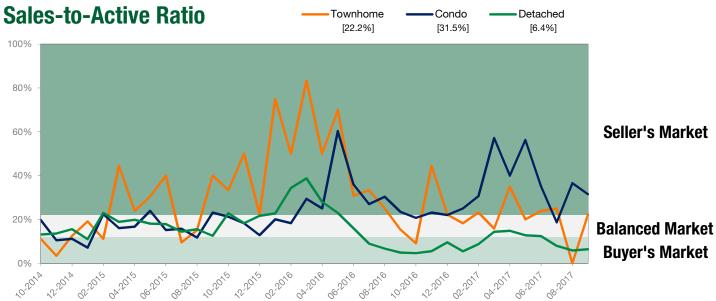

### **September 2017**

| <b>Detached Properties</b> |             | September Augu |                    |             | August      |                    |
|----------------------------|-------------|----------------|--------------------|-------------|-------------|--------------------|
| Activity Snapshot          | 2017        | 2016           | One-Year<br>Change | 2017        | 2016        | One-Year<br>Change |
| Total Active Listings      | 551         | 500            | + 10.2%            | 522         | 480         | + 8.7%             |
| Sales                      | 35          | 24             | + 45.8%            | 30          | 32          | - 6.3%             |
| Days on Market Average     | 57          | 45             | + 26.7%            | 40          | 42          | - 4.8%             |
| MLS® HPI Benchmark Price   | \$3,136,600 | \$3,427,900    | - 8.5%             | \$3,189,500 | \$3,403,500 | - 6.3%             |

| Condos                   |             | September August |                    |             | August      |                    |
|--------------------------|-------------|------------------|--------------------|-------------|-------------|--------------------|
| Activity Snapshot        | 2017        | 2016             | One-Year<br>Change | 2017        | 2016        | One-Year<br>Change |
| Total Active Listings    | 54          | 64               | - 15.6%            | 52          | 56          | - 7.1%             |
| Sales                    | 17          | 15               | + 13.3%            | 19          | 17          | + 11.8%            |
| Days on Market Average   | 49          | 25               | + 96.0%            | 36          | 34          | + 5.9%             |
| MLS® HPI Benchmark Price | \$1,153,700 | \$1,001,700      | + 15.2%            | \$1,128,000 | \$1,017,400 | + 10.9%            |

| Townhomes                | September |      |                    | August |      |                    |
|--------------------------|-----------|------|--------------------|--------|------|--------------------|
| Activity Snapshot        | 2017      | 2016 | One-Year<br>Change | 2017   | 2016 | One-Year<br>Change |
| Total Active Listings    | 18        | 13   | + 38.5%            | 14     | 12   | + 16.7%            |
| Sales                    | 4         | 2    | + 100.0%           | 0      | 3    | - 100.0%           |
| Days on Market Average   | 44        | 50   | - 12.0%            | 0      | 4    | - 100.0%           |
| MLS® HPI Benchmark Price | \$0       | \$0  |                    | \$0    | \$0  |                    |