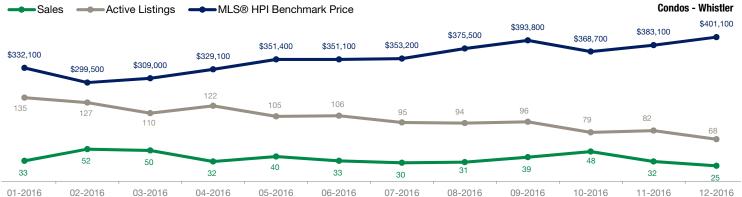

| Condos                   |           | December  |                    |           | November  |                    |
|--------------------------|-----------|-----------|--------------------|-----------|-----------|--------------------|
| Activity Snapshot        | 2016      | 2015      | One-Year<br>Change | 2016      | 2015      | One-Year<br>Change |
| Total Active Listings    | 68        | 135       | - 49.6%            | 82        | 157       | - 47.8%            |
| Sales                    | 25        | 38        | - 34.2%            | 32        | 29        | + 10.3%            |
| Days on Market Average   | 52        | 126       | - 58.7%            | 61        | 68        | - 10.3%            |
| MLS® HPI Benchmark Price | \$401,100 | \$286,100 | + 40.2%            | \$383,100 | \$274,800 | + 39.4%            |

# **Condo Report – December 2016**

| Price Range                 | Sales | Active<br>Listings | Avg Days<br>on Market |
|-----------------------------|-------|--------------------|-----------------------|
| \$99,999 and Below          | 1     | 5                  | 23                    |
| \$100,000 to \$199,999      | 8     | 13                 | 53                    |
| \$200,000 to \$399,999      | 6     | 19                 | 28                    |
| \$400,000 to \$899,999      | 8     | 19                 | 30                    |
| \$900,000 to \$1,499,999    | 0     | 9                  | 0                     |
| \$1,500,000 to \$1,999,999  | 2     | 2                  | 229                   |
| \$2,000,000 to \$2,999,999  | 0     | 1                  | 0                     |
| \$3,000,000 and \$3,999,999 | 0     | 0                  | 0                     |
| \$4,000,000 to \$4,999,999  | 0     | 0                  | 0                     |
| \$5,000,000 and Above       | 0     | 0                  | 0                     |
| TOTAL                       | 25    | 68                 | 52                    |

| Neighbourhood          | Sales | Active<br>Listings | Benchmark<br>Price | One-Year<br>Change |
|------------------------|-------|--------------------|--------------------|--------------------|
| Alpine Meadows         | 0     | 0                  | \$0                |                    |
| Alta Vista             | 0     | 0                  | \$0                |                    |
| Bayshores              | 0     | 0                  | \$0                |                    |
| Benchlands             | 7     | 19                 | \$0                |                    |
| Black Tusk - Pinecrest | 0     | 0                  | \$0                |                    |
| Blueberry Hill         | 0     | 0                  | \$0                |                    |
| Brio                   | 0     | 0                  | \$0                |                    |
| Cheakamus Crossing     | 0     | 0                  | \$0                |                    |
| Emerald Estates        | 0     | 0                  | \$0                |                    |
| Function Junction      | 0     | 0                  | \$0                |                    |
| Green Lake Estates     | 0     | 0                  | \$0                |                    |
| Nesters                | 0     | 0                  | \$0                |                    |
| Nordic                 | 2     | 1                  | \$0                |                    |
| Rainbow                | 0     | 0                  | \$0                |                    |
| Spring Creek           | 0     | 0                  | \$0                |                    |
| Spruce Grove           | 0     | 0                  | \$0                |                    |
| WedgeWoods             | 0     | 0                  | \$0                |                    |
| Westside               | 0     | 0                  | \$0                |                    |
| Whistler Cay Estates   | 0     | 0                  | \$0                |                    |
| Whistler Cay Heights   | 0     | 0                  | \$0                |                    |
| Whistler Creek         | 6     | 14                 | \$0                |                    |
| Whistler Village       | 10    | 34                 | \$0                |                    |
| White Gold             | 0     | 0                  | \$0                |                    |
| TOTAL*                 | 25    | 68                 | \$401,100          | + 40.2%            |