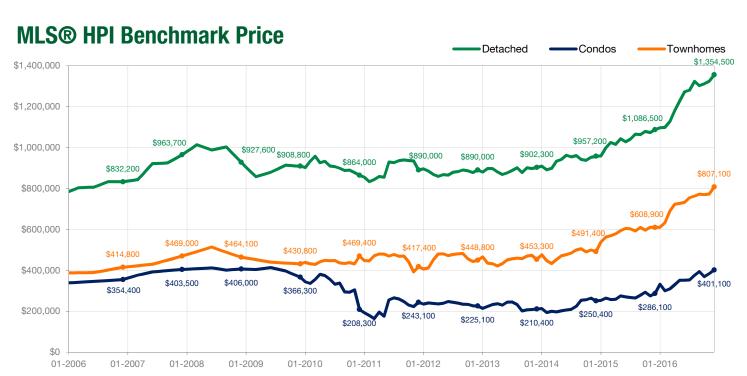

## **December 2016**

| <b>Detached Properties</b> |             | December    | ember November     |             |             |                    |  |
|----------------------------|-------------|-------------|--------------------|-------------|-------------|--------------------|--|
| Activity Snapshot          | 2016        | 2015        | One-Year<br>Change | 2016        | 2015        | One-Year<br>Change |  |
| Total Active Listings      | 60          | 96          | - 37.5%            | 59          | 109         | - 45.9%            |  |
| Sales                      | 2           | 13          | - 84.6%            | 9           | 11          | - 18.2%            |  |
| Days on Market Average     | 72          | 135         | - 46.7%            | 180         | 115         | + 56.5%            |  |
| MLS® HPI Benchmark Price   | \$1,354,500 | \$1,086,500 | + 24.7%            | \$1,323,400 | \$1,072,800 | + 23.4%            |  |

| Condos                   |           | December  |                    |           | November  |                    |
|--------------------------|-----------|-----------|--------------------|-----------|-----------|--------------------|
| Activity Snapshot        | 2016      | 2015      | One-Year<br>Change | 2016      | 2015      | One-Year<br>Change |
| Total Active Listings    | 68        | 135       | - 49.6%            | 82        | 157       | - 47.8%            |
| Sales                    | 25        | 38        | - 34.2%            | 32        | 29        | + 10.3%            |
| Days on Market Average   | 52        | 126       | - 58.7%            | 61        | 68        | - 10.3%            |
| MLS® HPI Benchmark Price | \$401,100 | \$286,100 | + 40.2%            | \$383,100 | \$274,800 | + 39.4%            |

| Townhomes                |           | December  |                    |           | November  |                    |
|--------------------------|-----------|-----------|--------------------|-----------|-----------|--------------------|
| Activity Snapshot        | 2016      | 2015      | One-Year<br>Change | 2016      | 2015      | One-Year<br>Change |
| Total Active Listings    | 34        | 57        | - 40.4%            | 37        | 70        | - 47.1%            |
| Sales                    | 13        | 23        | - 43.5%            | 21        | 34        | - 38.2%            |
| Days on Market Average   | 70        | 83        | - 15.7%            | 22        | 47        | - 53.2%            |
| MLS® HPI Benchmark Price | \$807,100 | \$608,900 | + 32.6%            | \$772,700 | \$610,400 | + 26.6%            |