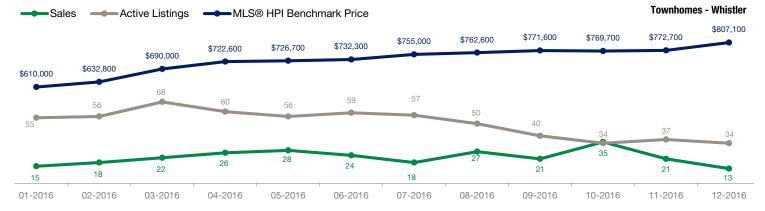

| Townhomes                |           | December  |                    |           | November  |                    |
|--------------------------|-----------|-----------|--------------------|-----------|-----------|--------------------|
| Activity Snapshot        | 2016      | 2015      | One-Year<br>Change | 2016      | 2015      | One-Year<br>Change |
| Total Active Listings    | 34        | 57        | - 40.4%            | 37        | 70        | - 47.1%            |
| Sales                    | 13        | 23        | - 43.5%            | 21        | 34        | - 38.2%            |
| Days on Market Average   | 70        | 83        | - 15.7%            | 22        | 47        | - 53.2%            |
| MLS® HPI Benchmark Price | \$807,100 | \$608,900 | + 32.6%            | \$772,700 | \$610,400 | + 26.6%            |

# **Townhomes Report – December 2016**

| Price Range                 | Sales | Active<br>Listings | Days on<br>Market |
|-----------------------------|-------|--------------------|-------------------|
| \$99,999 and Below          | 0     | 0                  | 0                 |
| \$100,000 to \$199,999      | 0     | 1                  | 0                 |
| \$200,000 to \$399,999      | 4     | 1                  | 9                 |
| \$400,000 to \$899,999      | 6     | 16                 | 33                |
| \$900,000 to \$1,499,999    | 2     | 8                  | 12                |
| \$1,500,000 to \$1,999,999  | 1     | 2                  | 651               |
| \$2,000,000 to \$2,999,999  | 0     | 5                  | 0                 |
| \$3,000,000 and \$3,999,999 | 0     | 1                  | 0                 |
| \$4,000,000 to \$4,999,999  | 0     | 0                  | 0                 |
| \$5,000,000 and Above       | 0     | 0                  | 0                 |
| TOTAL                       | 13    | 34                 | 70                |

| Alpine Meadows       0       1       \$0         Alta Vista       1       0       \$0         Bayshores       0       1       \$0         Benchlands       1       3       \$0         Black Tusk - Pinecrest       0       0       \$0         Blueberry Hill       0       0       \$0         Brio       0       0       \$0         Cheakamus Crossing       0       0       \$0         Emerald Estates       0       0       \$0         Function Junction       0       \$0       \$0         Green Lake Estates       0       1       \$0         Nesters       0       0       \$0         Nordic       0       5       \$0         Rainbow       1       2       \$0         Spring Creek       0       0       \$0         Spruce Grove       0       0       \$0 | <br><br><br><br><br><br> |
|------------------------------------------------------------------------------------------------------------------------------------------------------------------------------------------------------------------------------------------------------------------------------------------------------------------------------------------------------------------------------------------------------------------------------------------------------------------------------------------------------------------------------------------------------------------------------------------------------------------------------------------------------------------------------------------------------------------------------------------------------------------------------|--------------------------|
| Bayshores       0       1       \$0         Benchlands       1       3       \$0         Black Tusk - Pinecrest       0       0       \$0         Blueberry Hill       0       0       \$0         Brio       0       0       \$0         Cheakamus Crossing       0       0       \$0         Emerald Estates       0       0       \$0         Function Junction       0       \$0       \$0         Green Lake Estates       0       1       \$0         Nesters       0       0       \$0         Nordic       0       5       \$0         Rainbow       1       2       \$0         Spring Creek       0       0       \$0         Spruce Grove       0       0       \$0                                                                                               | <br><br><br>             |
| Benchlands         1         3         \$0           Black Tusk - Pinecrest         0         0         \$0           Blueberry Hill         0         0         \$0           Brio         0         0         \$0           Cheakamus Crossing         0         0         \$0           Emerald Estates         0         0         \$0           Function Junction         0         0         \$0           Green Lake Estates         0         1         \$0           Nesters         0         0         \$0           Nordic         0         5         \$0           Rainbow         1         2         \$0           Spring Creek         0         0         \$0           Spruce Grove         0         0         \$0                                       | <br><br><br>             |
| Black Tusk - Pinecrest       0       0       \$0         Blueberry Hill       0       0       \$0         Brio       0       0       \$0         Cheakamus Crossing       0       0       \$0         Emerald Estates       0       0       \$0         Function Junction       0       0       \$0         Green Lake Estates       0       1       \$0         Nesters       0       0       \$0         Nordic       0       5       \$0         Rainbow       1       2       \$0         Spring Creek       0       0       \$0         Spruce Grove       0       0       \$0                                                                                                                                                                                          | <br><br>                 |
| Blueberry Hill 0 0 0 \$0 Brio 0 0 \$0 Cheakamus Crossing 0 0 \$0 Emerald Estates 0 0 0 \$0 Function Junction 0 0 \$0 Green Lake Estates 0 1 \$0 Nesters 0 0 \$0 Nordic 0 5 \$0 Rainbow 1 2 \$0 Spring Creek 0 0 \$0 Spring Creek 0 0 \$0                                                                                                                                                                                                                                                                                                                                                                                                                                                                                                                                     |                          |
| Brio         0         0         \$0           Cheakamus Crossing         0         0         \$0           Emerald Estates         0         0         \$0           Function Junction         0         0         \$0           Green Lake Estates         0         1         \$0           Nesters         0         0         \$0           Nordic         0         5         \$0           Rainbow         1         2         \$0           Spring Creek         0         0         \$0           Spruce Grove         0         0         \$0                                                                                                                                                                                                                      |                          |
| Cheakamus Crossing         0         0         \$0           Emerald Estates         0         0         \$0           Function Junction         0         0         \$0           Green Lake Estates         0         1         \$0           Nesters         0         0         \$0           Nordic         0         5         \$0           Rainbow         1         2         \$0           Spring Creek         0         0         \$0           Spruce Grove         0         0         \$0                                                                                                                                                                                                                                                                     |                          |
| Emerald Estates         0         0         \$0           Function Junction         0         0         \$0           Green Lake Estates         0         1         \$0           Nesters         0         0         \$0           Nordic         0         5         \$0           Rainbow         1         2         \$0           Spring Creek         0         0         \$0           Spruce Grove         0         0         \$0                                                                                                                                                                                                                                                                                                                                  |                          |
| Function Junction         0         0         \$0           Green Lake Estates         0         1         \$0           Nesters         0         0         \$0           Nordic         0         5         \$0           Rainbow         1         2         \$0           Spring Creek         0         0         \$0           Spruce Grove         0         0         \$0                                                                                                                                                                                                                                                                                                                                                                                            |                          |
| Green Lake Estates         0         1         \$0           Nesters         0         0         \$0           Nordic         0         5         \$0           Rainbow         1         2         \$0           Spring Creek         0         0         \$0           Spruce Grove         0         0         \$0                                                                                                                                                                                                                                                                                                                                                                                                                                                        |                          |
| Nesters         0         0         \$0           Nordic         0         5         \$0           Rainbow         1         2         \$0           Spring Creek         0         0         \$0           Spruce Grove         0         0         \$0                                                                                                                                                                                                                                                                                                                                                                                                                                                                                                                     |                          |
| Nordic         0         5         \$0           Rainbow         1         2         \$0           Spring Creek         0         0         \$0           Spruce Grove         0         0         \$0                                                                                                                                                                                                                                                                                                                                                                                                                                                                                                                                                                       |                          |
| Rainbow         1         2         \$0           Spring Creek         0         0         \$0           Spruce Grove         0         0         \$0                                                                                                                                                                                                                                                                                                                                                                                                                                                                                                                                                                                                                        |                          |
| Spring Creek         0         0         \$0           Spruce Grove         0         0         \$0                                                                                                                                                                                                                                                                                                                                                                                                                                                                                                                                                                                                                                                                          |                          |
| Spruce Grove 0 0 \$0                                                                                                                                                                                                                                                                                                                                                                                                                                                                                                                                                                                                                                                                                                                                                         |                          |
|                                                                                                                                                                                                                                                                                                                                                                                                                                                                                                                                                                                                                                                                                                                                                                              |                          |
|                                                                                                                                                                                                                                                                                                                                                                                                                                                                                                                                                                                                                                                                                                                                                                              |                          |
| WedgeWoods 0 \$0                                                                                                                                                                                                                                                                                                                                                                                                                                                                                                                                                                                                                                                                                                                                                             |                          |
| Westside 0 0 \$0                                                                                                                                                                                                                                                                                                                                                                                                                                                                                                                                                                                                                                                                                                                                                             |                          |
| Whistler Cay Estates 1 0 \$0                                                                                                                                                                                                                                                                                                                                                                                                                                                                                                                                                                                                                                                                                                                                                 |                          |
| Whistler Cay Heights 0 3 \$0                                                                                                                                                                                                                                                                                                                                                                                                                                                                                                                                                                                                                                                                                                                                                 |                          |
| Whistler Creek 4 2 \$0                                                                                                                                                                                                                                                                                                                                                                                                                                                                                                                                                                                                                                                                                                                                                       |                          |
| Whistler Village 5 15 \$0                                                                                                                                                                                                                                                                                                                                                                                                                                                                                                                                                                                                                                                                                                                                                    |                          |
| White Gold 0 1 \$0                                                                                                                                                                                                                                                                                                                                                                                                                                                                                                                                                                                                                                                                                                                                                           |                          |
| TOTAL* 13 34 \$807,100                                                                                                                                                                                                                                                                                                                                                                                                                                                                                                                                                                                                                                                                                                                                                       | + 32.6%                  |

\* This represents the total of the Whistler area, not the sum of the areas above.

A Research Tool Provided by the Real Estate Board of Greater Vancouver