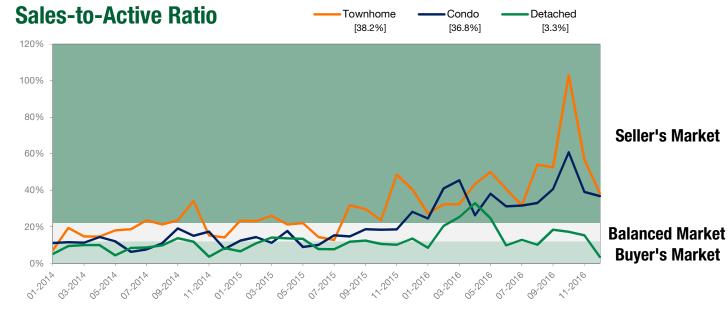

# Whistler

## **December 2016**

| <b>Detached Properties</b> |             | December    | ember November     |             |             |                    |  |
|----------------------------|-------------|-------------|--------------------|-------------|-------------|--------------------|--|
| Activity Snapshot          | 2016        | 2015        | One-Year<br>Change | 2016        | 2015        | One-Year<br>Change |  |
| Total Active Listings      | 60          | 96          | - 37.5%            | 59          | 109         | - 45.9%            |  |
| Sales                      | 2           | 13          | - 84.6%            | 9           | 11          | - 18.2%            |  |
| Days on Market Average     | 72          | 135         | - 46.7%            | 180         | 115         | + 56.5%            |  |
| MLS® HPI Benchmark Price   | \$1,354,500 | \$1,086,500 | + 24.7%            | \$1,323,400 | \$1,072,800 | + 23.4%            |  |

| Condos                   |           | December  |                    |           | November  |                    |
|--------------------------|-----------|-----------|--------------------|-----------|-----------|--------------------|
| Activity Snapshot        | 2016      | 2015      | One-Year<br>Change | 2016      | 2015      | One-Year<br>Change |
| Total Active Listings    | 68        | 135       | - 49.6%            | 82        | 157       | - 47.8%            |
| Sales                    | 25        | 38        | - 34.2%            | 32        | 29        | + 10.3%            |
| Days on Market Average   | 52        | 126       | - 58.7%            | 61        | 68        | - 10.3%            |
| MLS® HPI Benchmark Price | \$401,100 | \$286,100 | + 40.2%            | \$383,100 | \$274,800 | + 39.4%            |

| Townhomes                |           | December  |                    |           | November  |                    |
|--------------------------|-----------|-----------|--------------------|-----------|-----------|--------------------|
| Activity Snapshot        | 2016      | 2015      | One-Year<br>Change | 2016      | 2015      | One-Year<br>Change |
| Total Active Listings    | 34        | 57        | - 40.4%            | 37        | 70        | - 47.1%            |
| Sales                    | 13        | 23        | - 43.5%            | 21        | 34        | - 38.2%            |
| Days on Market Average   | 70        | 83        | - 15.7%            | 22        | 47        | - 53.2%            |
| MLS® HPI Benchmark Price | \$807,100 | \$608,900 | + 32.6%            | \$772,700 | \$610,400 | + 26.6%            |