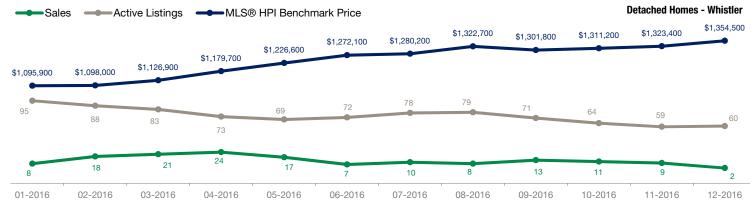

## **December 2016**

| <b>Detached Properties</b> |             | December    | ember November     |             |             |                    |  |
|----------------------------|-------------|-------------|--------------------|-------------|-------------|--------------------|--|
| Activity Snapshot          | 2016        | 2015        | One-Year<br>Change | 2016        | 2015        | One-Year<br>Change |  |
| Total Active Listings      | 60          | 96          | - 37.5%            | 59          | 109         | - 45.9%            |  |
| Sales                      | 2           | 13          | - 84.6%            | 9           | 11          | - 18.2%            |  |
| Days on Market Average     | 72          | 135         | - 46.7%            | 180         | 115         | + 56.5%            |  |
| MLS® HPI Benchmark Price   | \$1,354,500 | \$1,086,500 | + 24.7%            | \$1,323,400 | \$1,072,800 | + 23.4%            |  |

# **Detached Properties Report – December 2016**

| Price Range                 | Sales | Active<br>Listings | Avg Days<br>on Market |
|-----------------------------|-------|--------------------|-----------------------|
| \$99,999 and Below          | 0     | 0                  | 0                     |
| \$100,000 to \$199,999      | 0     | 0                  | 0                     |
| \$200,000 to \$399,999      | 0     | 0                  | 0                     |
| \$400,000 to \$899,999      | 0     | 0                  | 0                     |
| \$900,000 to \$1,499,999    | 1     | 8                  | 137                   |
| \$1,500,000 to \$1,999,999  | 1     | 10                 | 6                     |
| \$2,000,000 to \$2,999,999  | 0     | 7                  | 0                     |
| \$3,000,000 and \$3,999,999 | 0     | 8                  | 0                     |
| \$4,000,000 to \$4,999,999  | 0     | 10                 | 0                     |
| \$5,000,000 and Above       | 0     | 17                 | 0                     |
| TOTAL                       | 2     | 60                 | 72                    |

| Neighbourhood          | Sales | Active<br>Listings | Benchmark<br>Price | One-Year<br>Change |
|------------------------|-------|--------------------|--------------------|--------------------|
| Alpine Meadows         | 0     | 7                  | \$0                |                    |
| Alta Vista             | 0     | 3                  | \$0                |                    |
| Bayshores              | 0     | 4                  | \$0                |                    |
| Benchlands             | 0     | 2                  | \$0                |                    |
| Black Tusk - Pinecrest | 0     | 0                  | \$0                |                    |
| Blueberry Hill         | 0     | 3                  | \$0                |                    |
| Brio                   | 0     | 3                  | \$0                |                    |
| Cheakamus Crossing     | 0     | 0                  | \$0                |                    |
| Emerald Estates        | 0     | 5                  | \$0                |                    |
| Function Junction      | 0     | 0                  | \$0                |                    |
| Green Lake Estates     | 0     | 5                  | \$0                |                    |
| Nesters                | 0     | 2                  | \$0                |                    |
| Nordic                 | 0     | 4                  | \$0                |                    |
| Rainbow                | 0     | 2                  | \$0                |                    |
| Spring Creek           | 0     | 0                  | \$0                |                    |
| Spruce Grove           | 0     | 1                  | \$0                |                    |
| WedgeWoods             | 0     | 0                  | \$0                |                    |
| Westside               | 0     | 5                  | \$0                |                    |
| Whistler Cay Estates   | 1     | 7                  | \$0                |                    |
| Whistler Cay Heights   | 0     | 2                  | \$0                |                    |
| Whistler Creek         | 0     | 4                  | \$0                |                    |
| Whistler Village       | 0     | 0                  | \$0                |                    |
| White Gold             | 0     | 1                  | \$0                |                    |
| TOTAL*                 | 2     | 60                 | \$1,354,500        | + 24.7%            |