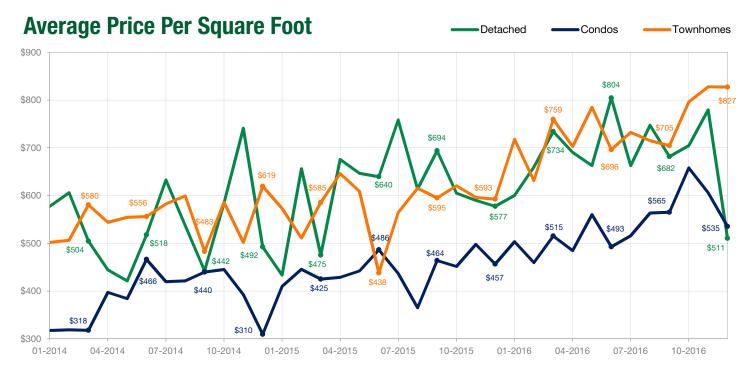

## **December 2016**

Note: \$0 means that there is no sales activity, not \$0 as an MLS® HPI Benchmark Price.

Note: \$0 means that there is no sales activity, not \$0 as an Average Price Per Square Foot.