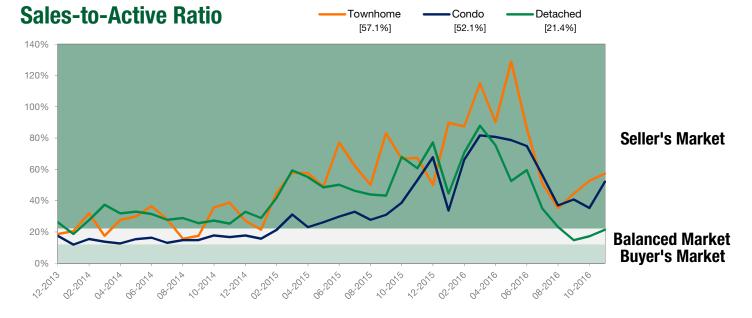

### **North Vancouver**

# REAL ESTATE BOARD OF GREATER VANCOUVER

#### **November 2016**

| Detached Properties      |             | November    |                    |             | October     |                    |  |
|--------------------------|-------------|-------------|--------------------|-------------|-------------|--------------------|--|
| Activity Snapshot        | 2016        | 2015        | One-Year<br>Change | 2016        | 2015        | One-Year<br>Change |  |
| Total Active Listings    | 294         | 168         | + 75.0%            | 360         | 190         | + 89.5%            |  |
| Sales                    | 63          | 102         | - 38.2%            | 62          | 129         | - 51.9%            |  |
| Days on Market Average   | 36          | 24          | + 50.0%            | 26          | 28          | - 7.1%             |  |
| MLS® HPI Benchmark Price | \$1,625,800 | \$1,279,600 | + 27.1%            | \$1,658,400 | \$1,231,300 | + 34.7%            |  |