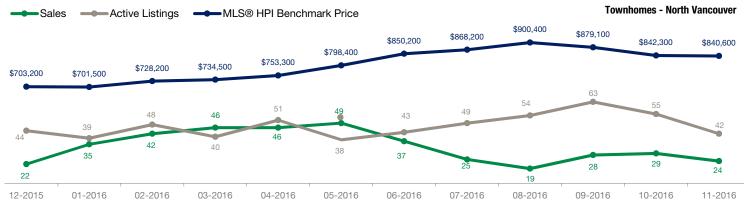

| Townhomes                | November  |           |                    | October   |           |                    |
|--------------------------|-----------|-----------|--------------------|-----------|-----------|--------------------|
| Activity Snapshot        | 2016      | 2015      | One-Year<br>Change | 2016      | 2015      | One-Year<br>Change |
| Total Active Listings    | 42        | 49        | - 14.3%            | 55        | 45        | + 22.2%            |
| Sales                    | 24        | 33        | - 27.3%            | 29        | 30        | - 3.3%             |
| Days on Market Average   | 24        | 43        | - 44.2%            | 14        | 23        | - 39.1%            |
| MLS® HPI Benchmark Price | \$840,600 | \$686,900 | + 22.4%            | \$842,300 | \$670,200 | + 25.7%            |