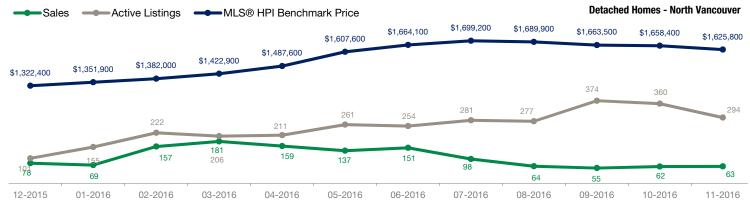

### **North Vancouver**

#### **Detached Properties Report – November 2016**

| Price Range                 | Sales | Active<br>Listings | Avg Days<br>on Market |
|-----------------------------|-------|--------------------|-----------------------|
| \$99,999 and Below          | 0     | 0                  | 0                     |
| \$100,000 to \$199,999      | 0     | 1                  | 0                     |
| \$200,000 to \$399,999      | 0     | 0                  | 0                     |
| \$400,000 to \$899,999      | 0     | 3                  | 0                     |
| \$900,000 to \$1,499,999    | 31    | 56                 | 40                    |
| \$1,500,000 to \$1,999,999  | 21    | 101                | 32                    |
| \$2,000,000 to \$2,999,999  | 9     | 94                 | 36                    |
| \$3,000,000 and \$3,999,999 | 2     | 26                 | 11                    |
| \$4,000,000 to \$4,999,999  | 0     | 11                 | 0                     |
| \$5,000,000 and Above       | 0     | 2                  | 0                     |
| TOTAL                       | 63    | 294                | 36                    |