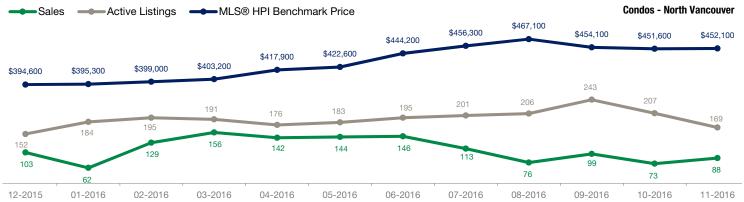

| Condos                   |           | November  |                    |           | October   |                    |  |
|--------------------------|-----------|-----------|--------------------|-----------|-----------|--------------------|--|
| Activity Snapshot        | 2016      | 2015      | One-Year<br>Change | 2016      | 2015      | One-Year<br>Change |  |
| Total Active Listings    | 169       | 251       | - 32.7%            | 207       | 318       | - 34.9%            |  |
| Sales                    | 88        | 133       | - 33.8%            | 73        | 123       | - 40.7%            |  |
| Days on Market Average   | 24        | 45        | - 46.7%            | 18        | 34        | - 47.1%            |  |
| MLS® HPI Benchmark Price | \$452,100 | \$392,900 | + 15.1%            | \$451,600 | \$381,300 | + 18.4%            |  |