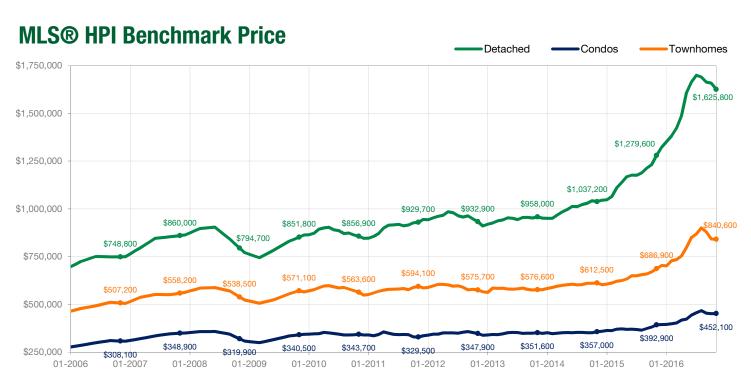

#### **November 2016**

| Detached Properties      |             | November    |                    |             | October     |                    |  |
|--------------------------|-------------|-------------|--------------------|-------------|-------------|--------------------|--|
| Activity Snapshot        | 2016        | 2015        | One-Year<br>Change | 2016        | 2015        | One-Year<br>Change |  |
| Total Active Listings    | 294         | 168         | + 75.0%            | 360         | 190         | + 89.5%            |  |
| Sales                    | 63          | 102         | - 38.2%            | 62          | 129         | - 51.9%            |  |
| Days on Market Average   | 36          | 24          | + 50.0%            | 26          | 28          | - 7.1%             |  |
| MLS® HPI Benchmark Price | \$1,625,800 | \$1,279,600 | + 27.1%            | \$1,658,400 | \$1,231,300 | + 34.7%            |  |

| Condos                   |           | November  |                    |           | October   |                    |  |
|--------------------------|-----------|-----------|--------------------|-----------|-----------|--------------------|--|
| Activity Snapshot        | 2016      | 2015      | One-Year<br>Change | 2016      | 2015      | One-Year<br>Change |  |
| Total Active Listings    | 169       | 251       | - 32.7%            | 207       | 318       | - 34.9%            |  |
| Sales                    | 88        | 133       | - 33.8%            | 73        | 123       | - 40.7%            |  |
| Days on Market Average   | 24        | 45        | - 46.7%            | 18        | 34        | - 47.1%            |  |
| MLS® HPI Benchmark Price | \$452,100 | \$392,900 | + 15.1%            | \$451,600 | \$381,300 | + 18.4%            |  |

| Townhomes                | November  |           |                    | October   |           |                    |
|--------------------------|-----------|-----------|--------------------|-----------|-----------|--------------------|
| Activity Snapshot        | 2016      | 2015      | One-Year<br>Change | 2016      | 2015      | One-Year<br>Change |
| Total Active Listings    | 42        | 49        | - 14.3%            | 55        | 45        | + 22.2%            |
| Sales                    | 24        | 33        | - 27.3%            | 29        | 30        | - 3.3%             |
| Days on Market Average   | 24        | 43        | - 44.2%            | 14        | 23        | - 39.1%            |
| MLS® HPI Benchmark Price | \$840,600 | \$686,900 | + 22.4%            | \$842,300 | \$670,200 | + 25.7%            |

| Neighbourhood              | Sales | Active<br>Listings | Benchmark<br>Price | One-Year<br>Change |
|----------------------------|-------|--------------------|--------------------|--------------------|
| Blueridge NV               | 1     | 5                  | \$1,534,600        | + 21.9%            |
| Boulevard                  | 3     | 19                 | \$1,723,000        | + 31.1%            |
| Braemar                    | 0     | 2                  | \$2,194,200        | + 26.0%            |
| Calverhall                 | 2     | 7                  | \$1,450,000        | + 32.9%            |
| Canyon Heights NV          | 6     | 41                 | \$1,982,400        | + 28.6%            |
| Capilano NV                | 1     | 6                  | \$1,795,100        | + 30.2%            |
| Central Lonsdale           | 1     | 14                 | \$1,445,600        | + 36.4%            |
| Deep Cove                  | 2     | 3                  | \$1,476,100        | + 21.5%            |
| Delbrook                   | 1     | 9                  | \$1,921,600        | + 33.5%            |
| Dollarton                  | 1     | 8                  | \$1,681,500        | + 22.1%            |
| Edgemont                   | 2     | 20                 | \$2,192,700        | + 29.9%            |
| Forest Hills NV            | 2     | 7                  | \$2,124,100        | + 33.6%            |
| Grouse Woods               | 1     | 2                  | \$1,743,600        | + 26.6%            |
| Hamilton                   | 1     | 3                  | \$1,361,800        | + 34.0%            |
| Hamilton Heights           | 0     | 2                  | \$0                |                    |
| Indian Arm                 | 0     | 2                  | \$0                |                    |
| Indian River               | 3     | 2                  | \$1,454,300        | + 21.8%            |
| Lower Lonsdale             | 0     | 7                  | \$1,459,000        | + 39.4%            |
| Lynn Valley                | 9     | 26                 | \$1,433,000        | + 22.3%            |
| Lynnmour                   | 0     | 7                  | \$1,214,200        | + 30.0%            |
| Norgate                    | 1     | 2                  | \$1,284,800        | + 31.1%            |
| Northlands                 | 0     | 2                  | \$2,097,700        | + 18.2%            |
| Pemberton Heights          | 2     | 11                 | \$1,847,000        | + 39.9%            |
| Pemberton NV               | 0     | 4                  | \$1,174,900        | + 28.3%            |
| Princess Park              | 0     | 8                  | \$1,576,900        | + 24.0%            |
| Queensbury                 | 4     | 6                  | \$1,436,600        | + 30.7%            |
| Roche Point                | 0     | 4                  | \$1,351,300        | + 19.0%            |
| Seymour NV                 | 0     | 0                  | \$0                |                    |
| Tempe                      | 0     | 3                  | \$1,740,900        | + 26.2%            |
| Upper Delbrook             | 0     | 10                 | \$1,998,600        | + 24.6%            |
| Upper Lonsdale             | 11    | 35                 | \$1,601,300        | + 25.1%            |
| Westlynn                   | 4     | 8                  | \$1,306,800        | + 18.2%            |
| Westlynn Terrace           | 2     | 1                  | \$1,464,700        | + 19.2%            |
| Windsor Park NV            | 2     | 0                  | \$1,321,600        | + 15.7%            |
| Woodlands-Sunshine-Cascade | 0     | 2                  | \$0                |                    |
| TOTAL*                     | 63    | 294                | \$1,625,800        | + 27.1%            |

| Hamilton Heights         0         0         \$0            Indian Arm         0         0         \$0            Indian River         0         0         \$0            Lower Lonsdale         34         59         \$447,500         + 22.0%           Lynn Valley         10         18         \$532,000         + 24.1%           Lynnmour         1         16         \$501,600         + 32.3%           Norgate         1         4         \$568,900         + 28.7%           Northlands         0         4         \$609,500         + 16.7%           Pemberton Heights         0         0         \$0            Pemberton NV         13         12         \$361,500         + 13.5%           Princess Park         0         1         \$0            Queensbury         0         0         \$0            Roche Point         2         7         \$435,900         + 14.3%           Seymour NV         0         0         \$0            Upper Delbrook         0         0         \$0                                                                                                                  | Neighbourhood              | Sales | Active<br>Listings | Benchmark<br>Price | One-Year<br>Change |
|------------------------------------------------------------------------------------------------------------------------------------------------------------------------------------------------------------------------------------------------------------------------------------------------------------------------------------------------------------------------------------------------------------------------------------------------------------------------------------------------------------------------------------------------------------------------------------------------------------------------------------------------------------------------------------------------------------------------------------------------------------------------------------------------------------------------------------------------------------------------------------------------------------------------------------------------------------------------------------------------------------------------------------------------------------------------------------------------------------------------------------|----------------------------|-------|--------------------|--------------------|--------------------|
| Braemar         0         0         \$0            Calverhall         0         0         \$0            Canyon Heights NV         0         0         \$0            Capilano NV         0         1         \$0            Central Lonsdale         18         41         \$430,000         -3.5%           Deep Cove         0         0         \$0            Delbrook         0         0         \$0            Edgemont         0         1         \$0            Edgemont         0         0         \$0            Forest Hills NV         0         0         \$0            Hamilton                                                                                                                                                                                                         | Blueridge NV               | 0     | 0                  | \$0                |                    |
| Calverhall         0         0         \$0            Canyon Heights NV         0         0         \$0            Capilano NV         0         1         \$0            Central Lonsdale         18         41         \$430,000         -3.5%           Deep Cove         0         0         \$0            Delbrook         0         0         \$0            Dollarton         0         0         \$0            Edgemont         0         1         \$0            Edgemont         0         1         \$0            Forest Hills NV         0         0         \$0            Forest Hills NV         0         0         \$0            Grouse Woods         0         0         \$0            Hamilton         6         2         \$529,400         + 24.9%           Hamilton         6         2         \$529,400         + 24.9%           Hamilton Heights         0         0         \$0            Indian Arm         0         0         \$0                                                                                                                                                            | Boulevard                  | 0     | 0                  | \$0                |                    |
| Canyon Heights NV         0         0         \$0            Capilano NV         0         1         \$0            Central Lonsdale         18         41         \$430,000         - 3.5%           Deep Cove         0         0         \$0            Delbrook         0         0         \$0            Dollarton         0         0         \$0            Edgemont         0         1         \$0            Edgemont         0         0         \$0            Edgemont         0         0         \$0            Forest Hills NV         0         0         \$0            Growed         0         \$0         \$0            Hamilton         6         2         \$529,400         + 24.9%           Hami                                                                                                                                                                                       | Braemar                    | 0     | 0                  | \$0                |                    |
| Capilano NV         0         1         \$0            Central Lonsdale         18         41         \$430,000         - 3.5%           Deep Cove         0         0         \$0            Delbrook         0         0         \$0            Dollarton         0         0         \$0            Edgemont         0         1         \$0            Forest Hills NV         0         0         \$0            Grouse Woods         0         0         \$0            Hamilton         6         2         \$529,400         + 24.9%           Hamilton         6         2         \$529,400         + 24.9%           Hamilton         6         2         \$529,400         + 24.9%           Indian Arm         0         0         \$0            Indian River         0         0         \$0 <t< td=""><td>Calverhall</td><td>0</td><td>0</td><td>\$0</td><td></td></t<>                                                           | Calverhall                 | 0     | 0                  | \$0                |                    |
| Central Lonsdale         18         41         \$430,000         - 3.5%           Deep Cove         0         0         \$0            Delbrook         0         0         \$0            Dollarton         0         0         \$0            Edgemont         0         1         \$0            Forest Hills NV         0         0         \$0            Grouse Woods         0         0         \$0            Hamilton         6         2         \$529,400         + 24.9%           Hamilton Heights         0         0         \$0            Indian Arm         0         0         \$0            Indian River         0         0         \$0            Lower Lonsdale         34         59         \$447,500         + 22.0%           Lynn Valley         10         18         \$532,000         + 24.1%           Lynn Valley         10         18         \$532,000         + 24.1%           Lynn Valley         1         16         \$501,600         + 32.3%           Norgate         1         4                                                                                                    | Canyon Heights NV          | 0     | 0                  | \$0                |                    |
| Deep Cove         0         0         \$0            Delbrook         0         0         \$0            Dollarton         0         0         \$0            Edgemont         0         1         \$0            Forest Hills NV         0         0         \$0            Forest Hills NV         0         0         \$0            Grouse Woods         0         0         \$0            Hamilton         6         2         \$529,400         + 24.9%           Hamilton         6         2         \$529,400         + 24.9%           Hamilton Heights         0         0         \$0            Indian Arm         0         0         \$0            Indian Arm         0         0         \$0            Indian River         0         0         \$0            Lower Lonsdale         34         59         \$447,500         + 22.0%           Lynn Valley         10         18         \$532,000         + 24.1%           Lynn Valley         1         16         \$501,600                                                                                                                                | Capilano NV                | 0     | 1                  | \$0                |                    |
| Delbrook         0         0         \$0            Dollarton         0         0         \$0            Edgemont         0         1         \$0            Forest Hills NV         0         0         \$0            Forest Hills NV         0         0         \$0            Grouse Woods         0         0         \$0            Hamilton         6         2         \$529,400         + 24.9%           Hamilton         6         2         \$529,400         + 24.9%           Hamilton Heights         0         0         \$0            Indian Arm         0         0         \$0            Indian Arm         0         0         \$0            Lower Lonsdale         34         59         \$447,500         + 22.0%           Lynn Valley         10         18         \$532,000         + 24.1%           Lynn Valley         10         18         \$532,000         + 24.1%           Lynn Valley         10         18         \$568,900         + 28.7%           Norgate         1         4                                                                                                        | Central Lonsdale           | 18    | 41                 | \$430,000          | - 3.5%             |
| Dollarton         0         \$0         \$0            Edgemont         0         1         \$0            Forest Hills NV         0         0         \$0            Forest Hills NV         0         0         \$0            Grouse Woods         0         0         \$0            Hamilton         6         2         \$529,400         + 24.9%           Hamilton Heights         0         0         \$0            Indian Arm         0         0         \$0            Indian River         0         0         \$0            Lower Lonsdale         34         59         \$447,500         + 22.0%           Lynn Valley         10         18         \$532,000         + 24.1%           Lynn Valley         1         4         \$568,900         + 28.7%           Norgate         1                                                                                 | Deep Cove                  | 0     | 0                  | \$0                |                    |
| Edgemont 0 1 \$0 Forest Hills NV 0 0 0 \$0 Grouse Woods 0 0 0 \$0 Hamilton 6 2 \$529,400 + 24.9% Hamilton Heights 0 0 \$0 \$ Indian Arm 0 0 \$0 \$0 Indian River 0 0 \$0 \$0 Lower Lonsdale 34 59 \$447,500 + 22.0% Lynn Valley 10 18 \$532,000 + 24.1% Lynnmour 1 16 \$501,600 + 32.3% Norgate 1 4 \$568,900 + 28.7% Northlands 0 4 \$609,500 + 16.7% Pemberton Heights 0 0 \$0 Pemberton NV 13 12 \$361,500 + 13.5% Princess Park 0 1 \$0 Queensbury 0 0 \$0 Roche Point 2 7 \$435,900 + 14.3% Seymour NV 0 0 \$0 Upper Delbrook 0 0 \$0 Upper Lonsdale 3 1 \$524,200 + 26.3% Westlynn 0 1 \$0 Westlynn Terrace 0 0 \$0 \$0 Windsor Park NV 0 0 0 \$0 Windsor Park NV 0 0 0 \$0                                                                                                                                                                                                                                                                                                                                                                                                                                                  | Delbrook                   | 0     | 0                  | \$0                |                    |
| Forest Hills NV                                                                                                                                                                                                                                                                                                                                                                                                                                                                                                                                                                                                                                                                                                                                                                                                                                                                                                                                                                                                                                                                                                                    | Dollarton                  | 0     | 0                  | \$0                |                    |
| Grouse Woods         0         0         \$0            Hamilton         6         2         \$529,400         + 24.9%           Hamilton Heights         0         0         \$0            Indian Arm         0         0         \$0            Indian River         0         0         \$0            Lower Lonsdale         34         59         \$447,500         + 22.0%           Lynn Valley         10         18         \$532,000         + 24.1%           Lynn Valley         1         16         \$501,600         + 32.3%           Norgate         1         4         \$568,900         + 28.7%           Norgate         1         4         \$568,900         + 28.7%           Northlands         0         4         \$609,500         + 16.7%           Pe                       | Edgemont                   | 0     | 1                  | \$0                |                    |
| Hamilton         6         2         \$529,400         + 24.9%           Hamilton Heights         0         0         \$0            Indian Arm         0         0         \$0            Indian River         0         0         \$0            Lower Lonsdale         34         59         \$447,500         + 22.0%           Lynn Valley         10         18         \$532,000         + 24.1%           Lynnmour         1         16         \$501,600         + 32.3%           Norgate         1         4         \$568,900         + 28.7%           Northlands         0         4         \$609,500         + 16.7%           Pemberton Heights         0         0         \$0            Pemberton NV         13         12         \$361,500         + 13.5%           Princess Park         0         1         \$0            Queensbury         0         0         \$0            Roche Point         2         7         \$435,900         + 14.3%           Seymour NV         0         0         \$0            Upper Delbrook         0<                                                              | Forest Hills NV            | 0     | 0                  | \$0                |                    |
| Hamilton Heights         0         0         \$0            Indian Arm         0         0         \$0            Indian River         0         0         \$0            Lower Lonsdale         34         59         \$447,500         + 22.0%           Lynn Valley         10         18         \$532,000         + 24.1%           Lynnmour         1         16         \$501,600         + 32.3%           Norgate         1         4         \$568,900         + 28.7%           Northlands         0         4         \$609,500         + 16.7%           Pemberton Heights         0         0         \$0            Pemberton NV         13         12         \$361,500         + 13.5%           Princess Park         0         1         \$0            Queensbury         0         \$0         *0            Roche Point         2         7         \$435,900         + 14.3%           Seymour NV         0         0         \$0            Tempe         0         0         \$0            Upper Delbrook         0                                                                                      | Grouse Woods               | 0     | 0                  | \$0                |                    |
| Indian Arm         0         0         \$0            Indian River         0         0         \$0            Lower Lonsdale         34         59         \$447,500         + 22.0%           Lynn Valley         10         18         \$532,000         + 24.1%           Lynnmour         1         16         \$501,600         + 32.3%           Norgate         1         4         \$568,900         + 28.7%           Northlands         0         4         \$609,500         + 16.7%           Pemberton Heights         0         0         \$0            Pemberton NV         13         12         \$361,500         + 13.5%           Princess Park         0         1         \$0            Queensbury         0         0         \$0            Roche Point         2         7         \$435,900         + 14.3%           Seymour NV         0         0         \$0            Tempe         0         0         \$0            Upper Delbrook         0         0         \$0            Upper Lonsdale         3         <                                                                               | Hamilton                   | 6     | 2                  | \$529,400          | + 24.9%            |
| Indian River         0         0         \$0            Lower Lonsdale         34         59         \$447,500         + 22.0%           Lynn Valley         10         18         \$532,000         + 24.1%           Lynnmour         1         16         \$501,600         + 32.3%           Norgate         1         4         \$568,900         + 28.7%           Northlands         0         4         \$609,500         + 16.7%           Pemberton Heights         0         0         \$0            Pemberton NV         13         12         \$361,500         + 13.5%           Princess Park         0         1         \$0            Queensbury         0         0         \$0            Roche Point         2         7         \$435,900         + 14.3%           Seymour NV         0         0         \$0            Tempe         0         0         \$0            Upper Delbrook         0         0         \$0            Upper Lonsdale         3         1         \$524,200         + 26.3%           Westlynn         0                                                                      | Hamilton Heights           | 0     | 0                  | \$0                |                    |
| Lower Lonsdale         34         59         \$447,500         + 22.0%           Lynn Valley         10         18         \$532,000         + 24.1%           Lynnmour         1         16         \$501,600         + 32.3%           Norgate         1         4         \$568,900         + 28.7%           Northlands         0         4         \$609,500         + 16.7%           Pemberton Heights         0         0         \$0            Pemberton NV         13         12         \$361,500         + 13.5%           Princess Park         0         1         \$0            Queensbury         0         0         \$0            Roche Point         2         7         \$435,900         + 14.3%           Seymour NV         0         0         \$0            Tempe         0         0         \$0            Upper Delbrook         0         0         \$0            Upper Lonsdale         3         1         \$524,200         + 26.3%           Westlynn         0         0         \$0            Westlynn Terrace         0 <td>Indian Arm</td> <td>0</td> <td>0</td> <td>\$0</td> <td></td> | Indian Arm                 | 0     | 0                  | \$0                |                    |
| Lynn Valley         10         18         \$532,000         + 24.1%           Lynnmour         1         16         \$501,600         + 32.3%           Norgate         1         4         \$568,900         + 28.7%           Northlands         0         4         \$609,500         + 16.7%           Pemberton Heights         0         0         \$0            Pemberton NV         13         12         \$361,500         + 13.5%           Princess Park         0         1         \$0            Queensbury         0         0         \$0            Roche Point         2         7         \$435,900         + 14.3%           Seymour NV         0         0         \$0            Tempe         0         0         \$0            Upper Delbrook         0         0         \$0            Upper Lonsdale         3         1         \$524,200         + 26.3%           Westlynn         0         0         \$0            Westlynn Terrace         0         0         \$0            Windsor Park NV         0 <t< td=""><td>Indian River</td><td>0</td><td>0</td><td>\$0</td><td></td></t<>          | Indian River               | 0     | 0                  | \$0                |                    |
| Lynnmour         1         16         \$501,600         + 32.3%           Norgate         1         4         \$568,900         + 28.7%           Northlands         0         4         \$609,500         + 16.7%           Pemberton Heights         0         0         \$0            Pemberton NV         13         12         \$361,500         + 13.5%           Princess Park         0         1         \$0            Queensbury         0         0         \$0            Roche Point         2         7         \$435,900         + 14.3%           Seymour NV         0         0         \$0            Tempe         0         0         \$0            Upper Delbrook         0         0         \$0            Upper Lonsdale         3         1         \$524,200         + 26.3%           Westlynn         0         0         \$0            Westlynn Terrace         0         0         \$0            Windsor Park NV         0         0         \$0                                                                                                                                                | Lower Lonsdale             | 34    | 59                 | \$447,500          | + 22.0%            |
| Norgate         1         4         \$568,900         + 28.7%           Northlands         0         4         \$609,500         + 16.7%           Pemberton Heights         0         0         \$0            Pemberton NV         13         12         \$361,500         + 13.5%           Princess Park         0         1         \$0            Queensbury         0         0         \$0            Roche Point         2         7         \$435,900         + 14.3%           Seymour NV         0         0         \$0            Tempe         0         0         \$0            Upper Delbrook         0         0         \$0            Upper Lonsdale         3         1         \$524,200         + 26.3%           Westlynn         0         1         \$0            Westlynn Terrace         0         0         \$0            Windsor Park NV         0         0         \$0                                                                                                                                                                                                                          | Lynn Valley                | 10    | 18                 | \$532,000          | + 24.1%            |
| Northlands         0         4         \$609,500         + 16.7%           Pemberton Heights         0         0         \$0            Pemberton NV         13         12         \$361,500         + 13.5%           Princess Park         0         1         \$0            Queensbury         0         0         \$0            Roche Point         2         7         \$435,900         + 14.3%           Seymour NV         0         0         \$0            Tempe         0         0         \$0            Upper Delbrook         0         0         \$0            Upper Lonsdale         3         1         \$524,200         + 26.3%           Westlynn         0         1         \$0            Westlynn Terrace         0         0         \$0            Windsor Park NV         0         0         \$0                                                                                                                                                                                                                                                                                                  | Lynnmour                   | 1     | 16                 | \$501,600          | + 32.3%            |
| Pemberton Heights         0         0         \$0            Pemberton NV         13         12         \$361,500         + 13.5%           Princess Park         0         1         \$0            Queensbury         0         0         \$0            Roche Point         2         7         \$435,900         + 14.3%           Seymour NV         0         0         \$0            Tempe         0         0         \$0            Upper Delbrook         0         0         \$0            Upper Lonsdale         3         1         \$524,200         + 26.3%           Westlynn         0         1         \$0            Westlynn Terrace         0         0         \$0            Windsor Park NV         0         0         \$0                                                                                                                                                                                                                                                                                                                                                                             | Norgate                    | 1     | 4                  | \$568,900          | + 28.7%            |
| Pemberton NV         13         12         \$361,500         + 13.5%           Princess Park         0         1         \$0            Queensbury         0         0         \$0            Roche Point         2         7         \$435,900         + 14.3%           Seymour NV         0         0         \$0            Tempe         0         0         \$0            Upper Delbrook         0         0         \$0            Upper Lonsdale         3         1         \$524,200         + 26.3%           Westlynn         0         1         \$0            Westlynn Terrace         0         0         \$0            Windsor Park NV         0         0         \$0                                                                                                                                                                                                                                                                                                                                                                                                                                          | Northlands                 | 0     | 4                  | \$609,500          | + 16.7%            |
| Princess Park         0         1         \$0            Queensbury         0         0         \$0            Roche Point         2         7         \$435,900         + 14.3%           Seymour NV         0         0         \$0            Tempe         0         0         \$0            Upper Delbrook         0         0         \$0            Upper Lonsdale         3         1         \$524,200         + 26.3%           Westlynn         0         1         \$0            Westlynn Terrace         0         0         \$0            Windsor Park NV         0         0         \$0                                                                                                                                                                                                                                                                                                                                                                                                                                                                                                                         | Pemberton Heights          | 0     | 0                  | \$0                |                    |
| Queensbury         0         0         \$0            Roche Point         2         7         \$435,900         + 14.3%           Seymour NV         0         0         \$0            Tempe         0         0         \$0            Upper Delbrook         0         0         \$0            Upper Lonsdale         3         1         \$524,200         + 26.3%           Westlynn         0         1         \$0            Westlynn Terrace         0         0         \$0            Windsor Park NV         0         0         \$0                                                                                                                                                                                                                                                                                                                                                                                                                                                                                                                                                                                  | Pemberton NV               | 13    | 12                 | \$361,500          | + 13.5%            |
| Roche Point         2         7         \$435,900         + 14.3%           Seymour NV         0         0         \$0            Tempe         0         0         \$0            Upper Delbrook         0         0         \$0            Upper Lonsdale         3         1         \$524,200         + 26.3%           Westlynn         0         1         \$0            Westlynn Terrace         0         0         \$0            Windsor Park NV         0         0         \$0                                                                                                                                                                                                                                                                                                                                                                                                                                                                                                                                                                                                                                        | Princess Park              | 0     | 1                  | \$0                |                    |
| Seymour NV         0         0         \$0            Tempe         0         0         \$0            Upper Delbrook         0         0         \$0            Upper Lonsdale         3         1         \$524,200         + 26.3%           Westlynn         0         1         \$0            Westlynn Terrace         0         0         \$0            Windsor Park NV         0         0         \$0                                                                                                                                                                                                                                                                                                                                                                                                                                                                                                                                                                                                                                                                                                                    | Queensbury                 | 0     | 0                  | \$0                |                    |
| Tempe         0         0         \$0            Upper Delbrook         0         0         \$0            Upper Lonsdale         3         1         \$524,200         + 26.3%           Westlynn         0         1         \$0            Westlynn Terrace         0         0         \$0            Windsor Park NV         0         0         \$0                                                                                                                                                                                                                                                                                                                                                                                                                                                                                                                                                                                                                                                                                                                                                                          | Roche Point                | 2     | 7                  | \$435,900          | + 14.3%            |
| Upper Delbrook         0         0         \$0            Upper Lonsdale         3         1         \$524,200         + 26.3%           Westlynn         0         1         \$0            Westlynn Terrace         0         0         \$0            Windsor Park NV         0         0         \$0                                                                                                                                                                                                                                                                                                                                                                                                                                                                                                                                                                                                                                                                                                                                                                                                                           | Seymour NV                 | 0     | 0                  | \$0                |                    |
| Upper Lonsdale         3         1         \$524,200         + 26.3%           Westlynn         0         1         \$0            Westlynn Terrace         0         0         \$0            Windsor Park NV         0         0         \$0                                                                                                                                                                                                                                                                                                                                                                                                                                                                                                                                                                                                                                                                                                                                                                                                                                                                                     | Tempe                      | 0     | 0                  | \$0                |                    |
| Westlynn         0         1         \$0            Westlynn Terrace         0         0         \$0            Windsor Park NV         0         0         \$0                                                                                                                                                                                                                                                                                                                                                                                                                                                                                                                                                                                                                                                                                                                                                                                                                                                                                                                                                                    | Upper Delbrook             | 0     | 0                  | \$0                |                    |
| Westlynn Terrace         0         0         \$0            Windsor Park NV         0         0         \$0                                                                                                                                                                                                                                                                                                                                                                                                                                                                                                                                                                                                                                                                                                                                                                                                                                                                                                                                                                                                                        | Upper Lonsdale             | 3     | 1                  | \$524,200          | + 26.3%            |
| Windsor Park NV 0 0 \$0                                                                                                                                                                                                                                                                                                                                                                                                                                                                                                                                                                                                                                                                                                                                                                                                                                                                                                                                                                                                                                                                                                            | Westlynn                   | 0     | 1                  | \$0                |                    |
|                                                                                                                                                                                                                                                                                                                                                                                                                                                                                                                                                                                                                                                                                                                                                                                                                                                                                                                                                                                                                                                                                                                                    | Westlynn Terrace           | 0     | 0                  | \$0                |                    |
| Woodlands-Sunshine-Cascade 0 0 \$0                                                                                                                                                                                                                                                                                                                                                                                                                                                                                                                                                                                                                                                                                                                                                                                                                                                                                                                                                                                                                                                                                                 | Windsor Park NV            | 0     | 0                  | \$0                |                    |
|                                                                                                                                                                                                                                                                                                                                                                                                                                                                                                                                                                                                                                                                                                                                                                                                                                                                                                                                                                                                                                                                                                                                    | Woodlands-Sunshine-Cascade | 0     | 0                  | \$0                |                    |
| TOTAL* 88 169 \$452,100 + 15.1%                                                                                                                                                                                                                                                                                                                                                                                                                                                                                                                                                                                                                                                                                                                                                                                                                                                                                                                                                                                                                                                                                                    | TOTAL*                     | 88    | 169                | \$452,100          | + 15.1%            |

| Neighbourhood              | Sales | Active<br>Listings | Benchmark<br>Price | One-Year<br>Change |
|----------------------------|-------|--------------------|--------------------|--------------------|
| Blueridge NV               | 0     | 0                  | \$0                |                    |
| Boulevard                  | 0     | 0                  | \$0                |                    |
| Braemar                    | 0     | 0                  | \$0                |                    |
| Calverhall                 | 0     | 0                  | \$0                |                    |
| Canyon Heights NV          | 0     | 0                  | \$0                |                    |
| Capilano NV                | 1     | 0                  | \$0                |                    |
| Central Lonsdale           | 3     | 9                  | \$896,800          | + 26.7%            |
| Deep Cove                  | 0     | 0                  | \$0                |                    |
| Delbrook                   | 0     | 0                  | \$0                |                    |
| Dollarton                  | 0     | 0                  | \$0                |                    |
| Edgemont                   | 0     | 3                  | \$0                |                    |
| Forest Hills NV            | 0     | 0                  | \$0                |                    |
| Grouse Woods               | 0     | 0                  | \$0                |                    |
| Hamilton                   | 2     | 3                  | \$782,500          | + 28.3%            |
| Hamilton Heights           | 0     | 0                  | \$0                |                    |
| Indian Arm                 | 0     | 0                  | \$0                |                    |
| Indian River               | 1     | 4                  | \$941,700          | + 16.7%            |
| Lower Lonsdale             | 4     | 7                  | \$952,800          | + 31.2%            |
| Lynn Valley                | 4     | 2                  | \$772,600          | + 16.4%            |
| Lynnmour                   | 2     | 5                  | \$665,700          | + 16.8%            |
| Norgate                    | 0     | 1                  | \$856,900          | + 22.3%            |
| Northlands                 | 0     | 1                  | \$1,008,900        | + 19.2%            |
| Pemberton Heights          | 0     | 0                  | \$0                |                    |
| Pemberton NV               | 0     | 0                  | \$0                |                    |
| Princess Park              | 0     | 0                  | \$0                |                    |
| Queensbury                 | 0     | 0                  | \$0                |                    |
| Roche Point                | 3     | 4                  | \$840,400          | + 16.3%            |
| Seymour NV                 | 0     | 0                  | \$0                |                    |
| Tempe                      | 0     | 0                  | \$0                |                    |
| Upper Delbrook             | 0     | 0                  | \$0                |                    |
| Upper Lonsdale             | 1     | 1                  | \$0                |                    |
| Westlynn                   | 1     | 0                  | \$714,500          | + 16.9%            |
| Westlynn Terrace           | 0     | 0                  | \$0                |                    |
| Windsor Park NV            | 0     | 0                  | \$0                |                    |
| Woodlands-Sunshine-Cascade | 0     | 0                  | \$0                |                    |
| TOTAL*                     | 24    | 42                 | \$840,600          | + 22.4%            |