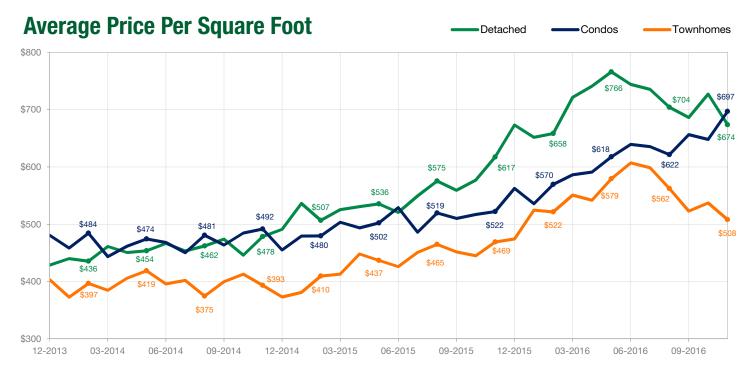

#### **November 2016**

Note: \$0 means that there is no sales activity, not \$0 as an MLS® HPI Benchmark Price.

Note: \$0 means that there is no sales activity, not \$0 as an Average Price Per Square Foot.