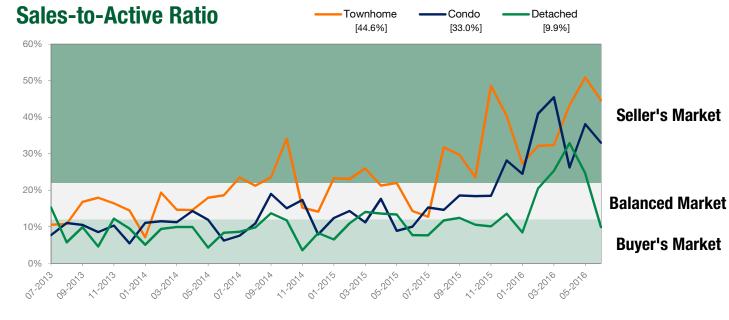

## **June 2016**

| Detached Properties      |             | June        |                    |             | May         |                    |
|--------------------------|-------------|-------------|--------------------|-------------|-------------|--------------------|
| Activity Snapshot        | 2016        | 2015        | One-Year<br>Change | 2016        | 2015        | One-Year<br>Change |
| Total Active Listings    | 71          | 117         | - 39.3%            | 69          | 105         | - 34.3%            |
| Sales                    | 7           | 9           | - 22.2%            | 17          | 14          | + 21.4%            |
| Days on Market Average   | 12          | 125         | - 90.4%            | 42          | 78          | - 46.2%            |
| MLS® HPI Benchmark Price | \$1,272,100 | \$1,027,300 | + 23.8%            | \$1,226,600 | \$1,042,400 | + 17.7%            |

| Condos                   |           | June      |                    |           | May       |                    |
|--------------------------|-----------|-----------|--------------------|-----------|-----------|--------------------|
| Activity Snapshot        | 2016      | 2015      | One-Year<br>Change | 2016      | 2015      | One-Year<br>Change |
| Total Active Listings    | 103       | 180       | - 42.8%            | 105       | 181       | - 42.0%            |
| Sales                    | 34        | 18        | + 88.9%            | 40        | 16        | + 150.0%           |
| Days on Market Average   | 52        | 107       | - 51.4%            | 44        | 129       | - 65.9%            |
| MLS® HPI Benchmark Price | \$351,100 | \$269,900 | + 30.1%            | \$351,400 | \$274,500 | + 28.0%            |

| Townhomes                |           | June      |                    |           | May       |                    |
|--------------------------|-----------|-----------|--------------------|-----------|-----------|--------------------|
| Activity Snapshot        | 2016      | 2015      | One-Year<br>Change | 2016      | 2015      | One-Year<br>Change |
| Total Active Listings    | 56        | 98        | - 42.9%            | 55        | 82        | - 32.9%            |
| Sales                    | 25        | 14        | + 78.6%            | 28        | 18        | + 55.6%            |
| Days on Market Average   | 33        | 62        | - 46.8%            | 40        | 76        | - 47.4%            |
| MLS® HPI Benchmark Price | \$732,300 | \$604,800 | + 21.1%            | \$726,700 | \$593,900 | + 22.4%            |