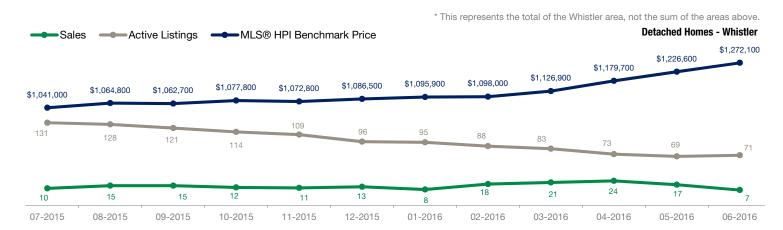

## **June 2016**

| Detached Properties      |             | June        |                    |             | May         |                    |
|--------------------------|-------------|-------------|--------------------|-------------|-------------|--------------------|
| Activity Snapshot        | 2016        | 2015        | One-Year<br>Change | 2016        | 2015        | One-Year<br>Change |
| Total Active Listings    | 71          | 117         | - 39.3%            | 69          | 105         | - 34.3%            |
| Sales                    | 7           | 9           | - 22.2%            | 17          | 14          | + 21.4%            |
| Days on Market Average   | 12          | 125         | - 90.4%            | 42          | 78          | - 46.2%            |
| MLS® HPI Benchmark Price | \$1,272,100 | \$1,027,300 | + 23.8%            | \$1,226,600 | \$1,042,400 | + 17.7%            |

# **Detached Properties Report – June 2016**

| Price Range                 | Sales | Active<br>Listings | Avg Days<br>on Market |
|-----------------------------|-------|--------------------|-----------------------|
| \$99,999 and Below          | 0     | 0                  | 0                     |
| \$100,000 to \$199,999      | 0     | 0                  | 0                     |
| \$200,000 to \$399,999      | 0     | 0                  | 0                     |
| \$400,000 to \$899,999      | 1     | 2                  | 4                     |
| \$900,000 to \$1,499,999    | 1     | 15                 | 27                    |
| \$1,500,000 to \$1,999,999  | 2     | 7                  | 8                     |
| \$2,000,000 to \$2,999,999  | 2     | 10                 | 16                    |
| \$3,000,000 and \$3,999,999 | 0     | 9                  | 0                     |
| \$4,000,000 to \$4,999,999  | 1     | 6                  | 6                     |
| \$5,000,000 and Above       | 0     | 22                 | 0                     |
| TOTAL                       | 7     | 71                 | 12                    |

| Neighbourhood          | Sales | Active<br>Listings | Benchmark<br>Price | One-Year<br>Change |
|------------------------|-------|--------------------|--------------------|--------------------|
| Alpine Meadows         | 1     | 8                  | \$0                |                    |
| Alta Vista             | 1     | 3                  | \$0                |                    |
| Bayshores              | 0     | 12                 | \$0                |                    |
| Benchlands             | 0     | 1                  | \$0                |                    |
| Black Tusk - Pinecrest | 0     | 0                  | \$0                |                    |
| Blueberry Hill         | 0     | 4                  | \$0                |                    |
| Brio                   | 0     | 3                  | \$0                |                    |
| Cheakamus Crossing     | 0     | 1                  | \$0                |                    |
| Emerald Estates        | 0     | 6                  | \$0                |                    |
| Function Junction      | 0     | 0                  | \$0                |                    |
| Green Lake Estates     | 2     | 1                  | \$0                |                    |
| Nesters                | 0     | 5                  | \$0                |                    |
| Nordic                 | 0     | 4                  | \$0                |                    |
| Rainbow                | 0     | 1                  | \$0                |                    |
| Spring Creek           | 0     | 1                  | \$0                |                    |
| Spruce Grove           | 0     | 0                  | \$0                |                    |
| WedgeWoods             | 0     | 1                  | \$0                |                    |
| Westside               | 0     | 6                  | \$0                |                    |
| Whistler Cay Estates   | 1     | 5                  | \$0                |                    |
| Whistler Cay Heights   | 1     | 3                  | \$0                |                    |
| Whistler Creek         | 0     | 3                  | \$0                |                    |
| Whistler Village       | 0     | 1                  | \$0                |                    |
| White Gold             | 0     | 1                  | \$0                |                    |
| TOTAL*                 | 7     | 71                 | \$1,272,100        | + 23.8%            |
|                        |       |                    |                    |                    |