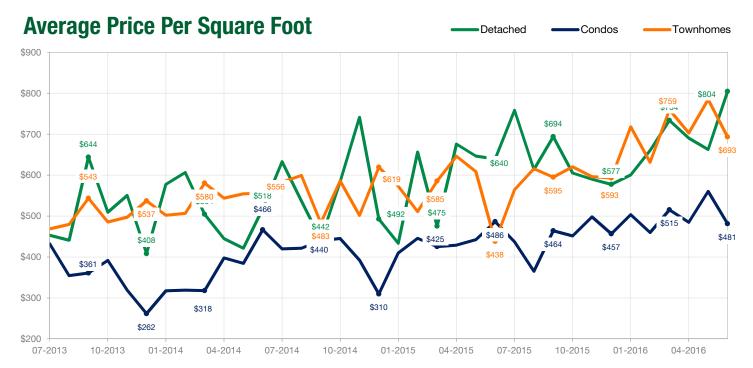

## **June 2016**

Note: \$0 means that there is no sales activity, not \$0 as an MLS® HPI Benchmark Price.

Note: \$0 means that there is no sales activity, not \$0 as an Average Price Per Square Foot.