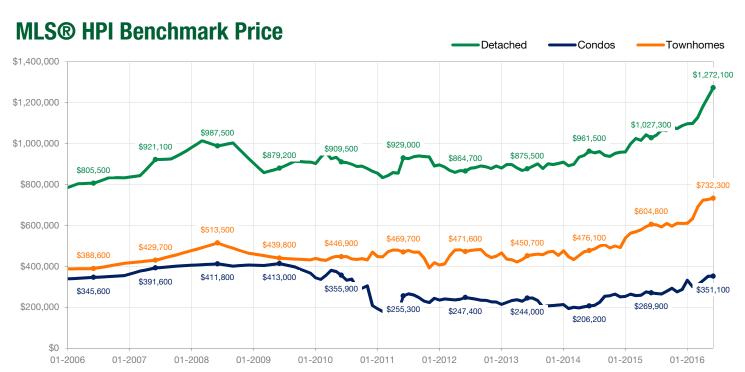

## **June 2016**

| Detached Properties      |             | June        |                    |             | May         |                    |
|--------------------------|-------------|-------------|--------------------|-------------|-------------|--------------------|
| Activity Snapshot        | 2016        | 2015        | One-Year<br>Change | 2016        | 2015        | One-Year<br>Change |
| Total Active Listings    | 71          | 117         | - 39.3%            | 69          | 105         | - 34.3%            |
| Sales                    | 7           | 9           | - 22.2%            | 17          | 14          | + 21.4%            |
| Days on Market Average   | 12          | 125         | - 90.4%            | 42          | 78          | - 46.2%            |
| MLS® HPI Benchmark Price | \$1,272,100 | \$1,027,300 | + 23.8%            | \$1,226,600 | \$1,042,400 | + 17.7%            |

| Condos                   |           | June      |                    |           | May       |                    |
|--------------------------|-----------|-----------|--------------------|-----------|-----------|--------------------|
| Activity Snapshot        | 2016      | 2015      | One-Year<br>Change | 2016      | 2015      | One-Year<br>Change |
| Total Active Listings    | 103       | 180       | - 42.8%            | 105       | 181       | - 42.0%            |
| Sales                    | 34        | 18        | + 88.9%            | 40        | 16        | + 150.0%           |
| Days on Market Average   | 52        | 107       | - 51.4%            | 44        | 129       | - 65.9%            |
| MLS® HPI Benchmark Price | \$351,100 | \$269,900 | + 30.1%            | \$351,400 | \$274,500 | + 28.0%            |

| Townhomes                |           | June      |                    |           | May       |                    |
|--------------------------|-----------|-----------|--------------------|-----------|-----------|--------------------|
| Activity Snapshot        | 2016      | 2015      | One-Year<br>Change | 2016      | 2015      | One-Year<br>Change |
| Total Active Listings    | 56        | 98        | - 42.9%            | 55        | 82        | - 32.9%            |
| Sales                    | 25        | 14        | + 78.6%            | 28        | 18        | + 55.6%            |
| Days on Market Average   | 33        | 62        | - 46.8%            | 40        | 76        | - 47.4%            |
| MLS® HPI Benchmark Price | \$732,300 | \$604,800 | + 21.1%            | \$726,700 | \$593,900 | + 22.4%            |

| Neighbourhood          | Sales | Active<br>Listings | Benchmark<br>Price | One-Year<br>Change |
|------------------------|-------|--------------------|--------------------|--------------------|
| Alpine Meadows         | 1     | 8                  | \$0                |                    |
| Alta Vista             | 1     | 3                  | \$0                |                    |
| Bayshores              | 0     | 12                 | \$0                |                    |
| Benchlands             | 0     | 1                  | \$0                |                    |
| Black Tusk - Pinecrest | 0     | 0                  | \$0                |                    |
| Blueberry Hill         | 0     | 4                  | \$0                |                    |
| Brio                   | 0     | 3                  | \$0                |                    |
| Cheakamus Crossing     | 0     | 1                  | \$0                |                    |
| Emerald Estates        | 0     | 6                  | \$0                |                    |
| Function Junction      | 0     | 0                  | \$0                |                    |
| Green Lake Estates     | 2     | 1                  | \$0                |                    |
| Nesters                | 0     | 5                  | \$0                |                    |
| Nordic                 | 0     | 4                  | \$0                |                    |
| Rainbow                | 0     | 1                  | \$0                |                    |
| Spring Creek           | 0     | 1                  | \$0                |                    |
| Spruce Grove           | 0     | 0                  | \$0                |                    |
| WedgeWoods             | 0     | 1                  | \$0                |                    |
| Westside               | 0     | 6                  | \$0                |                    |
| Whistler Cay Estates   | 1     | 5                  | \$0                |                    |
| Whistler Cay Heights   | 1     | 3                  | \$0                |                    |
| Whistler Creek         | 0     | 3                  | \$0                |                    |
| Whistler Village       | 0     | 1                  | \$0                |                    |
| White Gold             | 0     | 1                  | \$0                |                    |
| TOTAL*                 | 7     | 71                 | \$1,272,100        | + 23.8%            |
|                        |       |                    |                    |                    |

| Alpine Meadows       0       0       \$0         Alta Vista       0       0       \$0         Bayshores       0       0       \$0         Benchlands       11       27       \$0         Black Tusk - Pinecrest       0       0       \$0         Blueberry Hill       1       2       \$0         Brio       0       0       \$0         Cheakamus Crossing       1       0       \$0         Emerald Estates       0       0       \$0         Function Junction       0       \$0       \$0         Green Lake Estates       0       0       \$0         Nesters       0       0       \$0         Nordic       2       7       \$0 | <br><br><br> |
|----------------------------------------------------------------------------------------------------------------------------------------------------------------------------------------------------------------------------------------------------------------------------------------------------------------------------------------------------------------------------------------------------------------------------------------------------------------------------------------------------------------------------------------------------------------------------------------------------------------------------------------|--------------|
| Bayshores       0       0       \$0         Benchlands       11       27       \$0         Black Tusk - Pinecrest       0       0       \$0         Blueberry Hill       1       2       \$0         Brio       0       0       \$0         Cheakamus Crossing       1       0       \$0         Emerald Estates       0       0       \$0         Function Junction       0       \$0       \$0         Green Lake Estates       0       0       \$0         Nesters       0       0       \$0         Nordic       2       7       \$0                                                                                               |              |
| Benchlands         11         27         \$0           Black Tusk - Pinecrest         0         0         \$0           Blueberry Hill         1         2         \$0           Brio         0         0         \$0           Cheakamus Crossing         1         0         \$0           Emerald Estates         0         0         \$0           Function Junction         0         \$0         \$0           Green Lake Estates         0         0         \$0           Nesters         0         0         \$0           Nordic         2         7         \$0                                                             |              |
| Black Tusk - Pinecrest       0       0       \$0         Blueberry Hill       1       2       \$0         Brio       0       0       \$0         Cheakamus Crossing       1       0       \$0         Emerald Estates       0       0       \$0         Function Junction       0       0       \$0         Green Lake Estates       0       0       \$0         Nesters       0       0       \$0         Nordic       2       7       \$0                                                                                                                                                                                            |              |
| Blueberry Hill 1 2 \$0 Brio 0 0 \$0 Cheakamus Crossing 1 0 \$0 Emerald Estates 0 0 \$0 Function Junction 0 0 \$0 Green Lake Estates 0 0 \$0 Nordic 2 7 \$0                                                                                                                                                                                                                                                                                                                                                                                                                                                                             |              |
| Brio         0         0         \$0           Cheakamus Crossing         1         0         \$0           Emerald Estates         0         0         \$0           Function Junction         0         0         \$0           Green Lake Estates         0         0         \$0           Nesters         0         0         \$0           Nordic         2         7         \$0                                                                                                                                                                                                                                                |              |
| Cheakamus Crossing       1       0       \$0         Emerald Estates       0       0       \$0         Function Junction       0       0       \$0         Green Lake Estates       0       0       \$0         Nesters       0       0       \$0         Nordic       2       7       \$0                                                                                                                                                                                                                                                                                                                                             |              |
| Emerald Estates       0       0       \$0         Function Junction       0       0       \$0         Green Lake Estates       0       0       \$0         Nesters       0       0       \$0         Nordic       2       7       \$0                                                                                                                                                                                                                                                                                                                                                                                                  |              |
| Function Junction         0         0         \$0           Green Lake Estates         0         0         \$0           Nesters         0         0         \$0           Nordic         2         7         \$0                                                                                                                                                                                                                                                                                                                                                                                                                      |              |
| Green Lake Estates         0         0         \$0           Nesters         0         0         \$0           Nordic         2         7         \$0                                                                                                                                                                                                                                                                                                                                                                                                                                                                                  |              |
| Nesters         0         0         \$0           Nordic         2         7         \$0                                                                                                                                                                                                                                                                                                                                                                                                                                                                                                                                               |              |
| Nordic 2 7 \$0                                                                                                                                                                                                                                                                                                                                                                                                                                                                                                                                                                                                                         |              |
|                                                                                                                                                                                                                                                                                                                                                                                                                                                                                                                                                                                                                                        |              |
|                                                                                                                                                                                                                                                                                                                                                                                                                                                                                                                                                                                                                                        |              |
| Rainbow 0 0 \$0                                                                                                                                                                                                                                                                                                                                                                                                                                                                                                                                                                                                                        |              |
| Spring Creek 0 0 \$0                                                                                                                                                                                                                                                                                                                                                                                                                                                                                                                                                                                                                   |              |
| Spruce Grove 0 0 \$0                                                                                                                                                                                                                                                                                                                                                                                                                                                                                                                                                                                                                   |              |
| WedgeWoods 0 0 \$0                                                                                                                                                                                                                                                                                                                                                                                                                                                                                                                                                                                                                     |              |
| Westside 0 0 \$0                                                                                                                                                                                                                                                                                                                                                                                                                                                                                                                                                                                                                       |              |
| Whistler Cay Estates 0 0 \$0                                                                                                                                                                                                                                                                                                                                                                                                                                                                                                                                                                                                           |              |
| Whistler Cay Heights 0 0 \$0                                                                                                                                                                                                                                                                                                                                                                                                                                                                                                                                                                                                           |              |
| Whistler Creek 10 22 \$0                                                                                                                                                                                                                                                                                                                                                                                                                                                                                                                                                                                                               |              |
| Whistler Village 9 45 \$0                                                                                                                                                                                                                                                                                                                                                                                                                                                                                                                                                                                                              |              |
| White Gold 0 0 \$0                                                                                                                                                                                                                                                                                                                                                                                                                                                                                                                                                                                                                     |              |
| TOTAL* 34 103 \$351,100 +                                                                                                                                                                                                                                                                                                                                                                                                                                                                                                                                                                                                              | 30.1%        |

| Alpine Meadows       3       0       \$0          Alta Vista       1       0       \$0          Bayshores       1       1       \$0          Benchlands       2       8       \$0          Black Tusk - Pinecrest       0       0       \$0          Blueberry Hill       1       0       \$0          Brio       0       0       \$0          Cheakamus Crossing       0       1       \$0          Emerald Estates       0       0       \$0          Function Junction       0       0       \$0          Function Junction       0       0       \$0          Green Lake Estates       0       3       \$0          Nesters       0       0       \$0          Nordic       6       12       \$0          Rainbow       0       4       \$0          Spring Creek       0       0       \$0          Spruce Grove       0       0       \$0          WedgeWoods                                                                        | Neighbourhood         | Sales | Active<br>Listings | Benchmark<br>Price | One-Year<br>Change |
|--------------------------------------------------------------------------------------------------------------------------------------------------------------------------------------------------------------------------------------------------------------------------------------------------------------------------------------------------------------------------------------------------------------------------------------------------------------------------------------------------------------------------------------------------------------------------------------------------------------------------------------------------------------------------------------------------------------------------------------------------------------------------------------------------------------------------------------------------------------------------------------------------------------------------------------------|-----------------------|-------|--------------------|--------------------|--------------------|
| Bayshores         1         1         \$0            Benchlands         2         8         \$0            Black Tusk - Pinecrest         0         0         \$0            Blueberry Hill         1         0         \$0            Brio         0         0         \$0            Cheakamus Crossing         0         1         \$0            Emerald Estates         0         0         \$0            Function Junction         0         0         \$0            Function Junction         0         0         \$0            Green Lake Estates         0         3         \$0            Nesters         0         0         \$0            Nordic         6         12         \$0            Rainbow         0         4         \$0            Spring Creek         0         0         \$0            Spruce Grove         0         0         \$0            WedgeWoods         0         0         \$0       <        | Ipine Meadows         | 3     | 0                  | \$0                |                    |
| Benchlands         2         8         \$0            Black Tusk - Pinecrest         0         0         \$0            Blueberry Hill         1         0         \$0            Brio         0         0         \$0            Cheakamus Crossing         0         1         \$0            Emerald Estates         0         0         \$0            Function Junction         0         0         \$0            Function Junction         0         3         \$0            Green Lake Estates         0         3         \$0            Nesters         0         0         \$0            Nordic         6         12         \$0            Rainbow         0         4         \$0            Spring Creek         0         0         \$0            Spruce Grove         0         0         \$0            WedgeWoods         0         0         \$0            Whistler Cay Heights         1         0         \$0     | Ita Vista             | 1     | 0                  | \$0                |                    |
| Black Tusk - Pinecrest         0         0         \$0            Blueberry Hill         1         0         \$0            Brio         0         0         \$0            Cheakamus Crossing         0         1         \$0            Emerald Estates         0         0         \$0            Function Junction         0         0         \$0            Function Junction         0         0         \$0            Green Lake Estates         0         3         \$0            Nesters         0         0         \$0            Nordic         6         12         \$0            Rainbow         0         4         \$0            Spring Creek         0         0         \$0            Spruce Grove         0         0         \$0            WedgeWoods         0         0         \$0            Whistler Cay Estates         0         1         \$0            Whistler Creek         5         7         \$0 | ayshores              | 1     | 1                  | \$0                |                    |
| Blueberry Hill 1 0 \$0 Brio 0 0 0 \$0 Cheakamus Crossing 0 1 \$0 Emerald Estates 0 0 0 \$0 Function Junction 0 0 \$0 Green Lake Estates 0 0 0 \$0 Nesters 0 0 0 \$0 Nordic 6 12 \$0 Rainbow 0 4 \$0 Spring Creek 0 0 0 \$0 Spring Creek 0 0 0 \$0 WedgeWoods 0 0 \$0 WedgeWoods 0 0 \$0 Westside 0 0 0 \$0 Whistler Cay Estates 0 1 \$0 Whistler Cay Heights 1 0 \$0 Whistler Creek 5 7 \$0                                                                                                                                                                                                                                                                                                                                                                                                                                                                                                                                                | enchlands             | 2     | 8                  | \$0                |                    |
| Brio         0         0         \$0            Cheakamus Crossing         0         1         \$0            Emerald Estates         0         0         \$0            Function Junction         0         0         \$0            Green Lake Estates         0         3         \$0            Nesters         0         0         \$0            Nordic         6         12         \$0            Rainbow         0         4         \$0            Spring Creek         0         0         \$0            Spruce Grove         0         0         \$0            WedgeWoods         0         0         \$0            Westside         0         0         \$0            Whistler Cay Estates         0         1         \$0            Whistler Creek         5         7         \$0                                                                                                                                      | lack Tusk - Pinecrest | 0     | 0                  | \$0                |                    |
| Cheakamus Crossing         0         1         \$0            Emerald Estates         0         0         \$0            Function Junction         0         0         \$0            Green Lake Estates         0         3         \$0            Nesters         0         0         \$0            Nordic         6         12         \$0            Rainbow         0         4         \$0            Spring Creek         0         0         \$0            Spruce Grove         0         0         \$0            WedgeWoods         0         0         \$0            Westside         0         0         \$0            Whistler Cay Estates         0         1         \$0            Whistler Creek         5         7         \$0                                                                                                                                                                                      | lueberry Hill         | 1     | 0                  | \$0                |                    |
| Emerald Estates 0 0 0 \$0 Function Junction 0 0 0 \$0 Green Lake Estates 0 3 \$0 Nesters 0 0 0 \$0 Nordic 6 12 \$0 Rainbow 0 4 \$0 Spring Creek 0 0 0 \$0 Spring Creek 0 0 0 \$0 WedgeWoods 0 0 0 \$0 WedgeWoods 0 0 0 \$0 Whistler Cay Estates 0 1 \$0 Whistler Cay Heights 1 0 \$0 Whistler Creek 5 7 \$0                                                                                                                                                                                                                                                                                                                                                                                                                                                                                                                                                                                                                                | rio                   | 0     | 0                  | \$0                |                    |
| Function Junction         0         0         \$0            Green Lake Estates         0         3         \$0            Nesters         0         0         \$0            Nordic         6         12         \$0            Rainbow         0         4         \$0            Spring Creek         0         0         \$0            Spruce Grove         0         0         \$0            WedgeWoods         0         0         \$0            Westside         0         0         \$0            Whistler Cay Estates         0         1         \$0            Whistler Cay Heights         1         0         \$0            Whistler Creek         5         7         \$0                                                                                                                                                                                                                                               | heakamus Crossing     | 0     | 1                  | \$0                |                    |
| Green Lake Estates         0         3         \$0            Nesters         0         0         \$0            Nordic         6         12         \$0            Rainbow         0         4         \$0            Spring Creek         0         0         \$0            Spruce Grove         0         0         \$0            WedgeWoods         0         0         \$0            Westside         0         0         \$0            Whistler Cay Estates         0         1         \$0            Whistler Cay Heights         1         0         \$0            Whistler Creek         5         7         \$0                                                                                                                                                                                                                                                                                                            | merald Estates        | 0     | 0                  | \$0                |                    |
| Nesters         0         0         \$0            Nordic         6         12         \$0            Rainbow         0         4         \$0            Spring Creek         0         0         \$0            Spruce Grove         0         0         \$0            WedgeWoods         0         0         \$0            Westside         0         0         \$0            Whistler Cay Estates         0         1         \$0            Whistler Cay Heights         1         0         \$0            Whistler Creek         5         7         \$0                                                                                                                                                                                                                                                                                                                                                                          | unction Junction      | 0     | 0                  | \$0                |                    |
| Nordic         6         12         \$0            Rainbow         0         4         \$0            Spring Creek         0         0         \$0            Spruce Grove         0         0         \$0            WedgeWoods         0         0         \$0            Westside         0         0         \$0            Whistler Cay Estates         0         1         \$0            Whistler Cay Heights         1         0         \$0            Whistler Creek         5         7         \$0                                                                                                                                                                                                                                                                                                                                                                                                                             | ireen Lake Estates    | 0     | 3                  | \$0                |                    |
| Rainbow       0       4       \$0          Spring Creek       0       0       \$0          Spruce Grove       0       0       \$0          WedgeWoods       0       0       \$0          Westside       0       0       \$0          Whistler Cay Estates       0       1       \$0          Whistler Cay Heights       1       0       \$0          Whistler Creek       5       7       \$0                                                                                                                                                                                                                                                                                                                                                                                                                                                                                                                                              | esters                | 0     | 0                  | \$0                |                    |
| Spring Creek         0         0         \$0            Spruce Grove         0         0         \$0            WedgeWoods         0         0         \$0            Westside         0         0         \$0            Whistler Cay Estates         0         1         \$0            Whistler Cay Heights         1         0         \$0            Whistler Creek         5         7         \$0                                                                                                                                                                                                                                                                                                                                                                                                                                                                                                                                   | ordic                 | 6     | 12                 | \$0                |                    |
| Spruce Grove         0         0         \$0            WedgeWoods         0         0         \$0            Westside         0         0         \$0            Whistler Cay Estates         0         1         \$0            Whistler Cay Heights         1         0         \$0            Whistler Creek         5         7         \$0                                                                                                                                                                                                                                                                                                                                                                                                                                                                                                                                                                                           | ainbow                | 0     | 4                  | \$0                |                    |
| WedgeWoods         0         0         \$0            Westside         0         0         \$0            Whistler Cay Estates         0         1         \$0            Whistler Cay Heights         1         0         \$0            Whistler Creek         5         7         \$0                                                                                                                                                                                                                                                                                                                                                                                                                                                                                                                                                                                                                                                   | pring Creek           | 0     | 0                  | \$0                |                    |
| Westside       0       0       \$0          Whistler Cay Estates       0       1       \$0          Whistler Cay Heights       1       0       \$0          Whistler Creek       5       7       \$0                                                                                                                                                                                                                                                                                                                                                                                                                                                                                                                                                                                                                                                                                                                                       | pruce Grove           | 0     | 0                  | \$0                |                    |
| Whistler Cay Estates         0         1         \$0            Whistler Cay Heights         1         0         \$0            Whistler Creek         5         7         \$0                                                                                                                                                                                                                                                                                                                                                                                                                                                                                                                                                                                                                                                                                                                                                             | /edgeWoods            | 0     | 0                  | \$0                |                    |
| Whistler Cay Heights         1         0         \$0            Whistler Creek         5         7         \$0                                                                                                                                                                                                                                                                                                                                                                                                                                                                                                                                                                                                                                                                                                                                                                                                                             | /estside              | 0     | 0                  | \$0                |                    |
| Whistler Creek 5 7 \$0                                                                                                                                                                                                                                                                                                                                                                                                                                                                                                                                                                                                                                                                                                                                                                                                                                                                                                                     | histler Cay Estates   | 0     | 1                  | \$0                |                    |
|                                                                                                                                                                                                                                                                                                                                                                                                                                                                                                                                                                                                                                                                                                                                                                                                                                                                                                                                            | /histler Cay Heights  | 1     | 0                  | \$0                |                    |
| Whistler Village 4 16 \$0                                                                                                                                                                                                                                                                                                                                                                                                                                                                                                                                                                                                                                                                                                                                                                                                                                                                                                                  | /histler Creek        | 5     | 7                  | \$0                |                    |
|                                                                                                                                                                                                                                                                                                                                                                                                                                                                                                                                                                                                                                                                                                                                                                                                                                                                                                                                            | /histler Village      | 4     | 16                 | \$0                |                    |
| White Gold 1 3 \$0                                                                                                                                                                                                                                                                                                                                                                                                                                                                                                                                                                                                                                                                                                                                                                                                                                                                                                                         | /hite Gold            | 1     | 3                  | \$0                |                    |
| TOTAL* 25 56 \$732,300 + 21.1                                                                                                                                                                                                                                                                                                                                                                                                                                                                                                                                                                                                                                                                                                                                                                                                                                                                                                              | OTAL*                 | 25    | 56                 | \$732,300          | + 21.1%            |