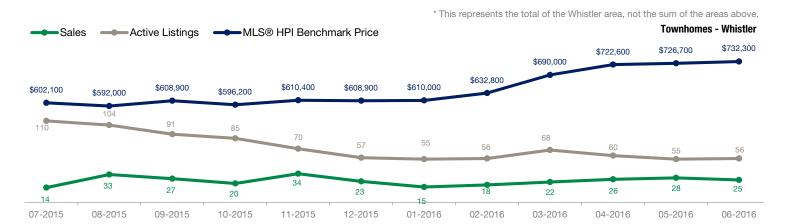

| Townhomes                |           | June      |                    |           | May       |                    |
|--------------------------|-----------|-----------|--------------------|-----------|-----------|--------------------|
| Activity Snapshot        | 2016      | 2015      | One-Year<br>Change | 2016      | 2015      | One-Year<br>Change |
| Total Active Listings    | 56        | 98        | - 42.9%            | 55        | 82        | - 32.9%            |
| Sales                    | 25        | 14        | + 78.6%            | 28        | 18        | + 55.6%            |
| Days on Market Average   | 33        | 62        | - 46.8%            | 40        | 76        | - 47.4%            |
| MLS® HPI Benchmark Price | \$732,300 | \$604,800 | + 21.1%            | \$726,700 | \$593,900 | + 22.4%            |

# **Townhomes Report – June 2016**

| Price Range                 | Sales | Active<br>Listings | Days on<br>Market |
|-----------------------------|-------|--------------------|-------------------|
| \$99,999 and Below          | 0     | 0                  | 0                 |
| \$100,000 to \$199,999      | 0     | 4                  | 0                 |
| \$200,000 to \$399,999      | 1     | 2                  | 4                 |
| \$400,000 to \$899,999      | 18    | 17                 | 21                |
| \$900,000 to \$1,499,999    | 4     | 16                 | 29                |
| \$1,500,000 to \$1,999,999  | 1     | 11                 | 32                |
| \$2,000,000 to \$2,999,999  | 1     | 5                  | 302               |
| \$3,000,000 and \$3,999,999 | 0     | 1                  | 0                 |
| \$4,000,000 to \$4,999,999  | 0     | 0                  | 0                 |
| \$5,000,000 and Above       | 0     | 0                  | 0                 |
| TOTAL                       | 25    | 56                 | 33                |

| Alpine Meadows       3       0       \$0          Alta Vista       1       0       \$0          Bayshores       1       1       \$0          Benchlands       2       8       \$0          Black Tusk - Pinecrest       0       0       \$0          Blueberry Hill       1       0       \$0          Brio       0       0       \$0          Cheakamus Crossing       0       1       \$0          Emerald Estates       0       0       \$0          Function Junction       0       0       \$0          Function Junction       0       0       \$0          Green Lake Estates       0       3       \$0          Nesters       0       0       \$0          Nordic       6       12       \$0          Rainbow       0       4       \$0          Spring Creek       0       0       \$0          Spruce Grove       0       0       \$0          WedgeWoods                                                                        | Neighbourhood         | Sales | Active<br>Listings | Benchmark<br>Price | One-Year<br>Change |
|--------------------------------------------------------------------------------------------------------------------------------------------------------------------------------------------------------------------------------------------------------------------------------------------------------------------------------------------------------------------------------------------------------------------------------------------------------------------------------------------------------------------------------------------------------------------------------------------------------------------------------------------------------------------------------------------------------------------------------------------------------------------------------------------------------------------------------------------------------------------------------------------------------------------------------------------|-----------------------|-------|--------------------|--------------------|--------------------|
| Bayshores         1         1         \$0            Benchlands         2         8         \$0            Black Tusk - Pinecrest         0         0         \$0            Blueberry Hill         1         0         \$0            Brio         0         0         \$0            Cheakamus Crossing         0         1         \$0            Emerald Estates         0         0         \$0            Function Junction         0         0         \$0            Function Junction         0         0         \$0            Green Lake Estates         0         3         \$0            Nesters         0         0         \$0            Nordic         6         12         \$0            Rainbow         0         4         \$0            Spring Creek         0         0         \$0            Spruce Grove         0         0         \$0            WedgeWoods         0         0         \$0       <        | Ipine Meadows         | 3     | 0                  | \$0                |                    |
| Benchlands         2         8         \$0            Black Tusk - Pinecrest         0         0         \$0            Blueberry Hill         1         0         \$0            Brio         0         0         \$0            Cheakamus Crossing         0         1         \$0            Emerald Estates         0         0         \$0            Function Junction         0         0         \$0            Function Junction         0         3         \$0            Green Lake Estates         0         3         \$0            Nesters         0         0         \$0            Nordic         6         12         \$0            Rainbow         0         4         \$0            Spring Creek         0         0         \$0            Spruce Grove         0         0         \$0            WedgeWoods         0         0         \$0            Whistler Cay Heights         1         0         \$0     | Ita Vista             | 1     | 0                  | \$0                |                    |
| Black Tusk - Pinecrest         0         0         \$0            Blueberry Hill         1         0         \$0            Brio         0         0         \$0            Cheakamus Crossing         0         1         \$0            Emerald Estates         0         0         \$0            Function Junction         0         0         \$0            Function Junction         0         0         \$0            Green Lake Estates         0         3         \$0            Nesters         0         0         \$0            Nordic         6         12         \$0            Rainbow         0         4         \$0            Spring Creek         0         0         \$0            Spruce Grove         0         0         \$0            WedgeWoods         0         0         \$0            Whistler Cay Estates         0         1         \$0            Whistler Creek         5         7         \$0 | ayshores              | 1     | 1                  | \$0                |                    |
| Blueberry Hill 1 0 \$0 Brio 0 0 0 \$0 Cheakamus Crossing 0 1 \$0 Emerald Estates 0 0 0 \$0 Function Junction 0 0 \$0 Green Lake Estates 0 0 0 \$0 Nesters 0 0 0 \$0 Nordic 6 12 \$0 Rainbow 0 4 \$0 Spring Creek 0 0 0 \$0 Spring Creek 0 0 0 \$0 WedgeWoods 0 0 \$0 WedgeWoods 0 0 \$0 Westside 0 0 0 \$0 Whistler Cay Estates 0 1 \$0 Whistler Cay Heights 1 0 \$0 Whistler Creek 5 7 \$0                                                                                                                                                                                                                                                                                                                                                                                                                                                                                                                                                | enchlands             | 2     | 8                  | \$0                |                    |
| Brio         0         0         \$0            Cheakamus Crossing         0         1         \$0            Emerald Estates         0         0         \$0            Function Junction         0         0         \$0            Green Lake Estates         0         3         \$0            Nesters         0         0         \$0            Nordic         6         12         \$0            Rainbow         0         4         \$0            Spring Creek         0         0         \$0            Spruce Grove         0         0         \$0            WedgeWoods         0         0         \$0            Westside         0         0         \$0            Whistler Cay Estates         0         1         \$0            Whistler Creek         5         7         \$0                                                                                                                                      | lack Tusk - Pinecrest | 0     | 0                  | \$0                |                    |
| Cheakamus Crossing         0         1         \$0            Emerald Estates         0         0         \$0            Function Junction         0         0         \$0            Green Lake Estates         0         3         \$0            Nesters         0         0         \$0            Nordic         6         12         \$0            Rainbow         0         4         \$0            Spring Creek         0         0         \$0            Spruce Grove         0         0         \$0            WedgeWoods         0         0         \$0            Westside         0         0         \$0            Whistler Cay Estates         0         1         \$0            Whistler Creek         5         7         \$0                                                                                                                                                                                      | lueberry Hill         | 1     | 0                  | \$0                |                    |
| Emerald Estates 0 0 0 \$0 Function Junction 0 0 0 \$0 Green Lake Estates 0 3 \$0 Nesters 0 0 0 \$0 Nordic 6 12 \$0 Rainbow 0 4 \$0 Spring Creek 0 0 0 \$0 Spring Creek 0 0 0 \$0 WedgeWoods 0 0 0 \$0 WedgeWoods 0 0 0 \$0 Whistler Cay Estates 0 1 \$0 Whistler Cay Heights 1 0 \$0 Whistler Creek 5 7 \$0                                                                                                                                                                                                                                                                                                                                                                                                                                                                                                                                                                                                                                | rio                   | 0     | 0                  | \$0                |                    |
| Function Junction         0         0         \$0            Green Lake Estates         0         3         \$0            Nesters         0         0         \$0            Nordic         6         12         \$0            Rainbow         0         4         \$0            Spring Creek         0         0         \$0            Spruce Grove         0         0         \$0            WedgeWoods         0         0         \$0            Westside         0         0         \$0            Whistler Cay Estates         0         1         \$0            Whistler Cay Heights         1         0         \$0            Whistler Creek         5         7         \$0                                                                                                                                                                                                                                               | heakamus Crossing     | 0     | 1                  | \$0                |                    |
| Green Lake Estates         0         3         \$0            Nesters         0         0         \$0            Nordic         6         12         \$0            Rainbow         0         4         \$0            Spring Creek         0         0         \$0            Spruce Grove         0         0         \$0            WedgeWoods         0         0         \$0            Westside         0         0         \$0            Whistler Cay Estates         0         1         \$0            Whistler Cay Heights         1         0         \$0            Whistler Creek         5         7         \$0                                                                                                                                                                                                                                                                                                            | merald Estates        | 0     | 0                  | \$0                |                    |
| Nesters         0         0         \$0            Nordic         6         12         \$0            Rainbow         0         4         \$0            Spring Creek         0         0         \$0            Spruce Grove         0         0         \$0            WedgeWoods         0         0         \$0            Westside         0         0         \$0            Whistler Cay Estates         0         1         \$0            Whistler Cay Heights         1         0         \$0            Whistler Creek         5         7         \$0                                                                                                                                                                                                                                                                                                                                                                          | unction Junction      | 0     | 0                  | \$0                |                    |
| Nordic         6         12         \$0            Rainbow         0         4         \$0            Spring Creek         0         0         \$0            Spruce Grove         0         0         \$0            WedgeWoods         0         0         \$0            Westside         0         0         \$0            Whistler Cay Estates         0         1         \$0            Whistler Cay Heights         1         0         \$0            Whistler Creek         5         7         \$0                                                                                                                                                                                                                                                                                                                                                                                                                             | ireen Lake Estates    | 0     | 3                  | \$0                |                    |
| Rainbow       0       4       \$0          Spring Creek       0       0       \$0          Spruce Grove       0       0       \$0          WedgeWoods       0       0       \$0          Westside       0       0       \$0          Whistler Cay Estates       0       1       \$0          Whistler Cay Heights       1       0       \$0          Whistler Creek       5       7       \$0                                                                                                                                                                                                                                                                                                                                                                                                                                                                                                                                              | esters                | 0     | 0                  | \$0                |                    |
| Spring Creek         0         0         \$0            Spruce Grove         0         0         \$0            WedgeWoods         0         0         \$0            Westside         0         0         \$0            Whistler Cay Estates         0         1         \$0            Whistler Cay Heights         1         0         \$0            Whistler Creek         5         7         \$0                                                                                                                                                                                                                                                                                                                                                                                                                                                                                                                                   | ordic                 | 6     | 12                 | \$0                |                    |
| Spruce Grove         0         0         \$0            WedgeWoods         0         0         \$0            Westside         0         0         \$0            Whistler Cay Estates         0         1         \$0            Whistler Cay Heights         1         0         \$0            Whistler Creek         5         7         \$0                                                                                                                                                                                                                                                                                                                                                                                                                                                                                                                                                                                           | ainbow                | 0     | 4                  | \$0                |                    |
| WedgeWoods         0         0         \$0            Westside         0         0         \$0            Whistler Cay Estates         0         1         \$0            Whistler Cay Heights         1         0         \$0            Whistler Creek         5         7         \$0                                                                                                                                                                                                                                                                                                                                                                                                                                                                                                                                                                                                                                                   | pring Creek           | 0     | 0                  | \$0                |                    |
| Westside       0       0       \$0          Whistler Cay Estates       0       1       \$0          Whistler Cay Heights       1       0       \$0          Whistler Creek       5       7       \$0                                                                                                                                                                                                                                                                                                                                                                                                                                                                                                                                                                                                                                                                                                                                       | pruce Grove           | 0     | 0                  | \$0                |                    |
| Whistler Cay Estates         0         1         \$0            Whistler Cay Heights         1         0         \$0            Whistler Creek         5         7         \$0                                                                                                                                                                                                                                                                                                                                                                                                                                                                                                                                                                                                                                                                                                                                                             | /edgeWoods            | 0     | 0                  | \$0                |                    |
| Whistler Cay Heights         1         0         \$0            Whistler Creek         5         7         \$0                                                                                                                                                                                                                                                                                                                                                                                                                                                                                                                                                                                                                                                                                                                                                                                                                             | /estside              | 0     | 0                  | \$0                |                    |
| Whistler Creek 5 7 \$0                                                                                                                                                                                                                                                                                                                                                                                                                                                                                                                                                                                                                                                                                                                                                                                                                                                                                                                     | histler Cay Estates   | 0     | 1                  | \$0                |                    |
|                                                                                                                                                                                                                                                                                                                                                                                                                                                                                                                                                                                                                                                                                                                                                                                                                                                                                                                                            | /histler Cay Heights  | 1     | 0                  | \$0                |                    |
| Whistler Village 4 16 \$0                                                                                                                                                                                                                                                                                                                                                                                                                                                                                                                                                                                                                                                                                                                                                                                                                                                                                                                  | /histler Creek        | 5     | 7                  | \$0                |                    |
|                                                                                                                                                                                                                                                                                                                                                                                                                                                                                                                                                                                                                                                                                                                                                                                                                                                                                                                                            | /histler Village      | 4     | 16                 | \$0                |                    |
| White Gold 1 3 \$0                                                                                                                                                                                                                                                                                                                                                                                                                                                                                                                                                                                                                                                                                                                                                                                                                                                                                                                         | /hite Gold            | 1     | 3                  | \$0                |                    |
| TOTAL* 25 56 \$732,300 + 21.1                                                                                                                                                                                                                                                                                                                                                                                                                                                                                                                                                                                                                                                                                                                                                                                                                                                                                                              | OTAL*                 | 25    | 56                 | \$732,300          | + 21.1%            |