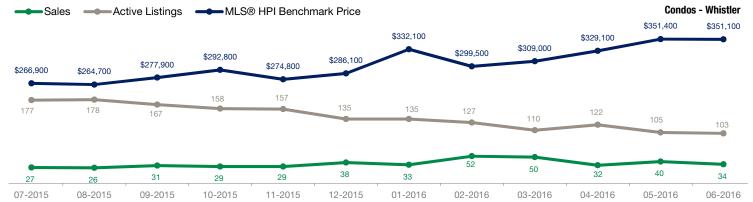

| Condos                   |           | June      |                    |           | May       |                    |
|--------------------------|-----------|-----------|--------------------|-----------|-----------|--------------------|
| Activity Snapshot        | 2016      | 2015      | One-Year<br>Change | 2016      | 2015      | One-Year<br>Change |
| Total Active Listings    | 103       | 180       | - 42.8%            | 105       | 181       | - 42.0%            |
| Sales                    | 34        | 18        | + 88.9%            | 40        | 16        | + 150.0%           |
| Days on Market Average   | 52        | 107       | - 51.4%            | 44        | 129       | - 65.9%            |
| MLS® HPI Benchmark Price | \$351,100 | \$269,900 | + 30.1%            | \$351,400 | \$274,500 | + 28.0%            |

## **Condo Report – June 2016**

| Price Range                 | Sales | Active<br>Listings | Avg Days<br>on Market |
|-----------------------------|-------|--------------------|-----------------------|
| \$99,999 and Below          | 6     | 16                 | 81                    |
| \$100,000 to \$199,999      | 6     | 15                 | 109                   |
| \$200,000 to \$399,999      | 10    | 32                 | 20                    |
| \$400,000 to \$899,999      | 10    | 28                 | 30                    |
| \$900,000 to \$1,499,999    | 1     | 7                  | 112                   |
| \$1,500,000 to \$1,999,999  | 1     | 4                  | 3                     |
| \$2,000,000 to \$2,999,999  | 0     | 1                  | 0                     |
| \$3,000,000 and \$3,999,999 | 0     | 0                  | 0                     |
| \$4,000,000 to \$4,999,999  | 0     | 0                  | 0                     |
| \$5,000,000 and Above       | 0     | 0                  | 0                     |
| TOTAL                       | 34    | 103                | 52                    |

| Alpine Meadows       0       0       \$0         Alta Vista       0       0       \$0         Bayshores       0       0       \$0         Benchlands       11       27       \$0         Black Tusk - Pinecrest       0       0       \$0         Blueberry Hill       1       2       \$0         Brio       0       0       \$0         Cheakamus Crossing       1       0       \$0         Emerald Estates       0       0       \$0         Function Junction       0       \$0       \$0         Green Lake Estates       0       0       \$0         Nesters       0       0       \$0         Nordic       2       7       \$0 | <br><br><br> |
|----------------------------------------------------------------------------------------------------------------------------------------------------------------------------------------------------------------------------------------------------------------------------------------------------------------------------------------------------------------------------------------------------------------------------------------------------------------------------------------------------------------------------------------------------------------------------------------------------------------------------------------|--------------|
| Bayshores       0       0       \$0         Benchlands       11       27       \$0         Black Tusk - Pinecrest       0       0       \$0         Blueberry Hill       1       2       \$0         Brio       0       0       \$0         Cheakamus Crossing       1       0       \$0         Emerald Estates       0       0       \$0         Function Junction       0       \$0       \$0         Green Lake Estates       0       0       \$0         Nesters       0       0       \$0         Nordic       2       7       \$0                                                                                               |              |
| Benchlands         11         27         \$0           Black Tusk - Pinecrest         0         0         \$0           Blueberry Hill         1         2         \$0           Brio         0         0         \$0           Cheakamus Crossing         1         0         \$0           Emerald Estates         0         0         \$0           Function Junction         0         \$0         \$0           Green Lake Estates         0         0         \$0           Nesters         0         0         \$0           Nordic         2         7         \$0                                                             |              |
| Black Tusk - Pinecrest       0       0       \$0         Blueberry Hill       1       2       \$0         Brio       0       0       \$0         Cheakamus Crossing       1       0       \$0         Emerald Estates       0       0       \$0         Function Junction       0       0       \$0         Green Lake Estates       0       0       \$0         Nesters       0       0       \$0         Nordic       2       7       \$0                                                                                                                                                                                            |              |
| Blueberry Hill 1 2 \$0 Brio 0 0 \$0 Cheakamus Crossing 1 0 \$0 Emerald Estates 0 0 \$0 Function Junction 0 0 \$0 Green Lake Estates 0 0 \$0 Nordic 2 7 \$0                                                                                                                                                                                                                                                                                                                                                                                                                                                                             |              |
| Brio         0         0         \$0           Cheakamus Crossing         1         0         \$0           Emerald Estates         0         0         \$0           Function Junction         0         0         \$0           Green Lake Estates         0         0         \$0           Nesters         0         0         \$0           Nordic         2         7         \$0                                                                                                                                                                                                                                                |              |
| Cheakamus Crossing       1       0       \$0         Emerald Estates       0       0       \$0         Function Junction       0       0       \$0         Green Lake Estates       0       0       \$0         Nesters       0       0       \$0         Nordic       2       7       \$0                                                                                                                                                                                                                                                                                                                                             |              |
| Emerald Estates       0       0       \$0         Function Junction       0       0       \$0         Green Lake Estates       0       0       \$0         Nesters       0       0       \$0         Nordic       2       7       \$0                                                                                                                                                                                                                                                                                                                                                                                                  |              |
| Function Junction         0         0         \$0           Green Lake Estates         0         0         \$0           Nesters         0         0         \$0           Nordic         2         7         \$0                                                                                                                                                                                                                                                                                                                                                                                                                      |              |
| Green Lake Estates         0         0         \$0           Nesters         0         0         \$0           Nordic         2         7         \$0                                                                                                                                                                                                                                                                                                                                                                                                                                                                                  |              |
| Nesters         0         0         \$0           Nordic         2         7         \$0                                                                                                                                                                                                                                                                                                                                                                                                                                                                                                                                               |              |
| Nordic 2 7 \$0                                                                                                                                                                                                                                                                                                                                                                                                                                                                                                                                                                                                                         |              |
|                                                                                                                                                                                                                                                                                                                                                                                                                                                                                                                                                                                                                                        |              |
|                                                                                                                                                                                                                                                                                                                                                                                                                                                                                                                                                                                                                                        |              |
| Rainbow 0 0 \$0                                                                                                                                                                                                                                                                                                                                                                                                                                                                                                                                                                                                                        |              |
| Spring Creek 0 0 \$0                                                                                                                                                                                                                                                                                                                                                                                                                                                                                                                                                                                                                   |              |
| Spruce Grove 0 0 \$0                                                                                                                                                                                                                                                                                                                                                                                                                                                                                                                                                                                                                   |              |
| WedgeWoods 0 0 \$0                                                                                                                                                                                                                                                                                                                                                                                                                                                                                                                                                                                                                     |              |
| Westside 0 0 \$0                                                                                                                                                                                                                                                                                                                                                                                                                                                                                                                                                                                                                       |              |
| Whistler Cay Estates 0 0 \$0                                                                                                                                                                                                                                                                                                                                                                                                                                                                                                                                                                                                           |              |
| Whistler Cay Heights 0 0 \$0                                                                                                                                                                                                                                                                                                                                                                                                                                                                                                                                                                                                           |              |
| Whistler Creek 10 22 \$0                                                                                                                                                                                                                                                                                                                                                                                                                                                                                                                                                                                                               |              |
| Whistler Village 9 45 \$0                                                                                                                                                                                                                                                                                                                                                                                                                                                                                                                                                                                                              |              |
| White Gold 0 0 \$0                                                                                                                                                                                                                                                                                                                                                                                                                                                                                                                                                                                                                     |              |
| TOTAL* 34 103 \$351,100 +                                                                                                                                                                                                                                                                                                                                                                                                                                                                                                                                                                                                              | 30.1%        |